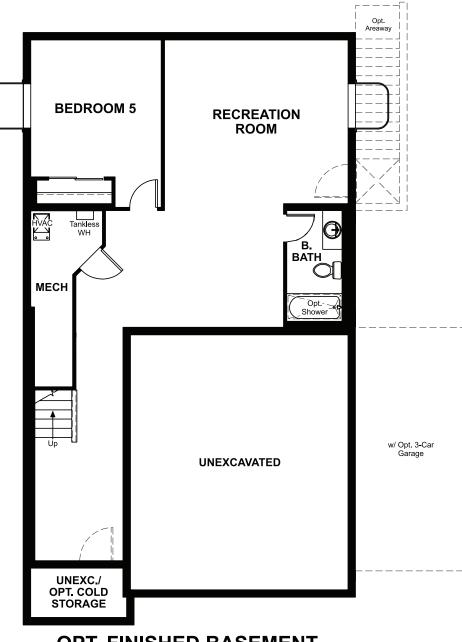

BASEMENT



**OPT. FINISHED BASEMENT** 

### COMMUNITY LOCATION:

Rasmussen Farms | 308 E Katecapo Lane | Draper, UT 84020 | 435.277.2198

### **DESIGN CENTER LOCATION:**

Utah Home Gallery<sup>TM</sup> | 849 W. LeVoy Drive, Suite 108 | Salt Lake City, UT 84123 | 801.545.5167

ً EQUAL HOUSING Floor plans and renderings are conceptual drawings and may vary from actual plans and homes as built. Actual homes may vary from photos and/or drawings, which show upgraded landscaping and may not represent the lowest-priced homes in the community. Options and features may not be available on all homes and are subject to change without notice. Square footage and plan dimensions are approximate and may show approximate total available footage with finished and unfinished footages listed separately. Unfinished ar