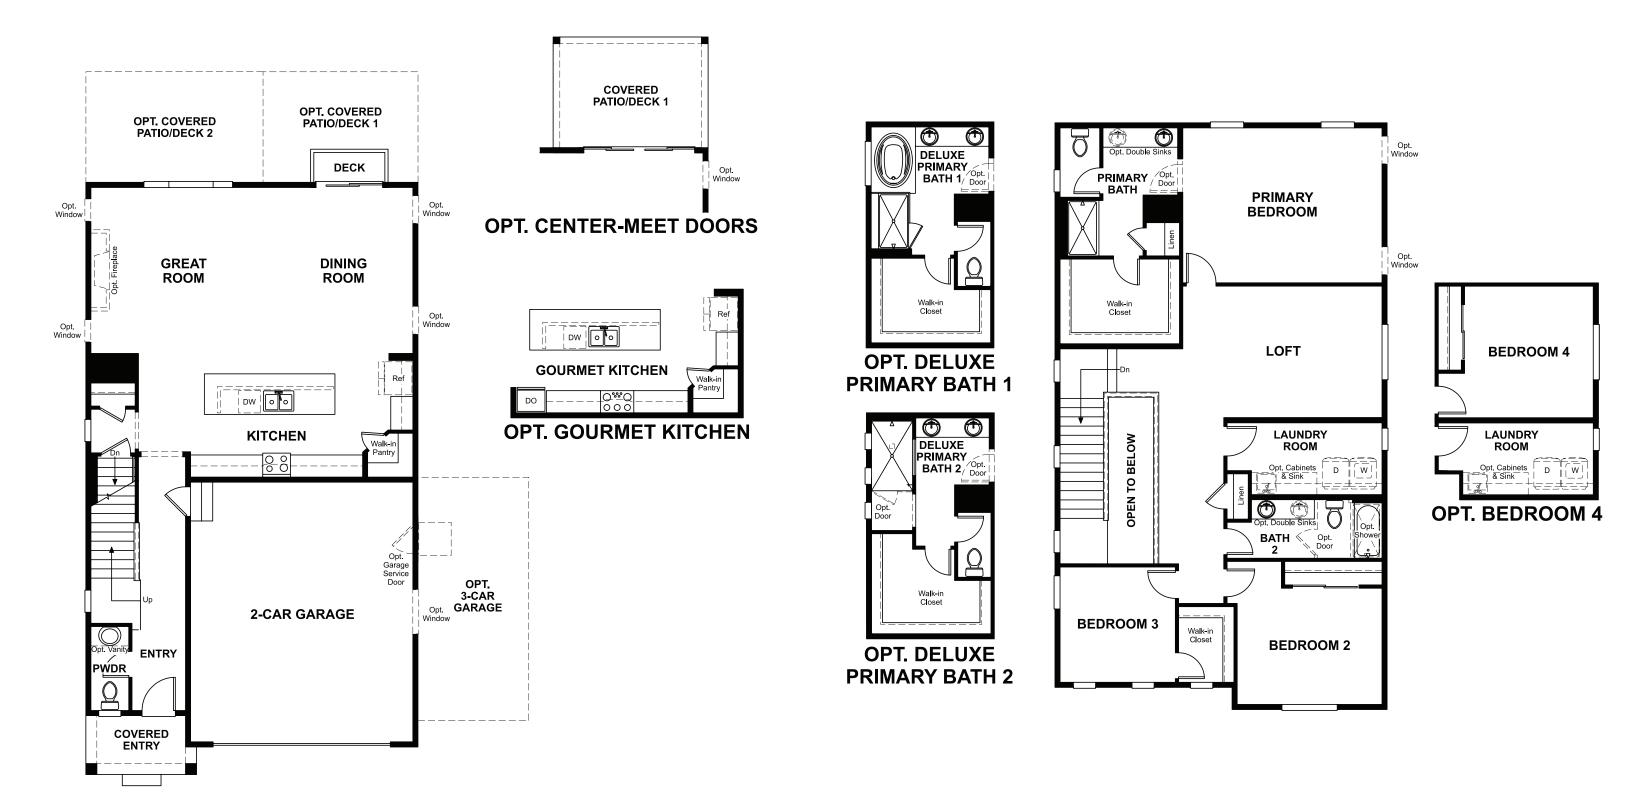

### ABOUT THE LAUREL

The main floor of the lovely Laurel plan offers a convenient powder room. A spacious great room and an open dining room that flows into a well-appointed kitchen boasting a large island, corner pantry and optional gourmet features. Upstairs, discover a central laundry, a large loft, two generous bedrooms with a shared bath, and an elegant primary suite featuring a private bath and expansive walk-in closet. Personalization options include a great room fireplace, an extra bedroom in lieu of the loft, a finished basement and a relaxing covered patio.

## **RICHMONDAMERICAN.COM**

MAIN FLOOR

### SECOND FLOOR