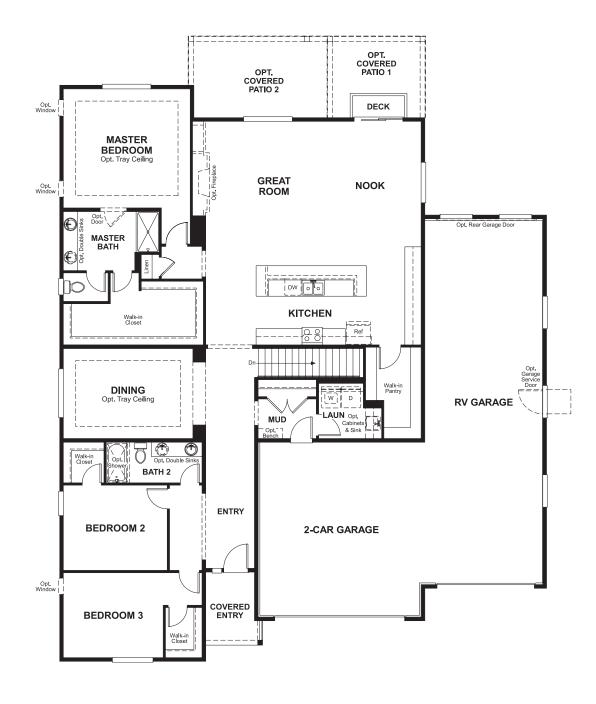

## **ABOUT THE HARRIS**

The ranch-style Harris plan offers an inviting open layout showcasing a large kitchen with a convenient center island, a dining nook and a great room. Adjacent is the master suite, featuring an oversize walk-in closet and a private bath with optional deluxe features. Two bedrooms and a full bath are close by, as well as a dining room that can be optioned as a study. Includes 2-car garage and attached RV garage! Additional options include a finished basement and a covered patio.