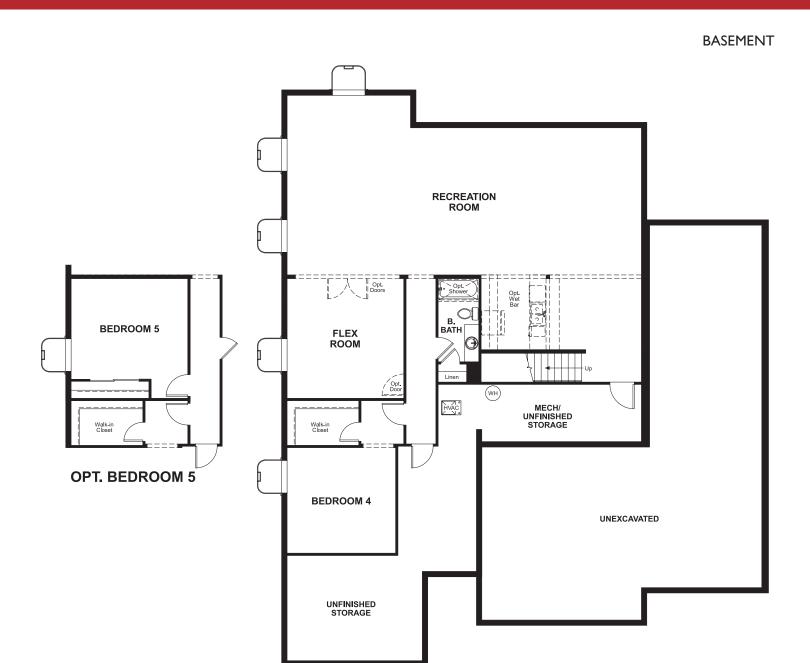

**OPT. FINISHED BASEMENT** 

MAIN FLOOR MAIN FLOOR OPTIONS

<sup>^</sup>Square footage and plan dimensions are approximate and may show approximate total available footage with finished and unfinished footages listed separately. Unfinished areas may be available to be finished. Finished basement areas below-grade may vary in value from finished above-grade areas. Actual homes may vary from renderings, which may depict optional features, furniture layout and/or an elevation that may not be available on all homes which may change the footages and could change without notice. Drawings may not be to scale. Some structural options may not be available in combination. Ask a sales associate if you need assistance in personalizing your plan. Floor plans and renderings are conceptual drawings and may vary from actual plans and homes as built. Options and features may not be available on all homes and are subject to change without notice. Actual homes may vary from photos and/or drawings which show upgraded landscaping and may not represent the lowest-priced homes in the community. Features may include optional upgrades and may not be available on all homes. Square footage and plan dimensions are approximate and may show approximate total available footage with finished and unfinished footages listed separately. Unfinished areas may be available to be finished. Actual homes may vary from renderings, which may depict optional features, furniture layout and/or an elevation that may not be available on all homes which may change the footages and could change without notice. Orawings may not be to scale. Some structural options may not be available in combination. Ask a sales associate if you need assistance in personalizing your plan. Prices, specifications and availablity subject to change without notice. ©2020 Richmond American Homes, Richmond American Homes of Utah, Inc. (866-400-4131). 3/3/2020

<sup>^^</sup>Square footage and plan dimensions are approximate and may show approximate total available footage with finished and unfinished footages listed separately. Unfinished areas may be available to be finished. Finished basement areas below-grade may vary in value from finished above-grade areas. Actual homes may vary from renderings, which may depict optional features, furniture layout and/or an elevation that may not be available on all homes which may change the footages and could change without notice. Drawings may not be to scale. Some structural options may not be available in combination. Ask a sales associate if you need assistance in personalizing your plans. Floor plans and renderings are conceptual drawings and may vary from actual plans and homes as built. Options and features may not be available on all homes and are subject to change without notice. Actual homes may vary from photos and/or drawings which show upgraded landscaping and may not represent the lowest-priced homes in the community. Features may include optional upgrades and may not be available on all homes. Square footage and plan dimensions are approximate and may show approximate total available footage with finished and unfinished footages listed separately. Unfinished areas may be available to be finished. Actual homes may vary from renderings, which may depict optional features, furniture layout and/or an elevation that may not be available on all homes which may change the footages and could change without notice. Orawings may not be to scale. Some structural options may not be available in combination. Ask a sales associate if you need assistance in personalizing your plan. Prices, specifications and availability subject to change without notice. ©2020 Richmond American Homes, Richmond American Homes of Utah, Inc. (866-400-4131). 3/3/2020