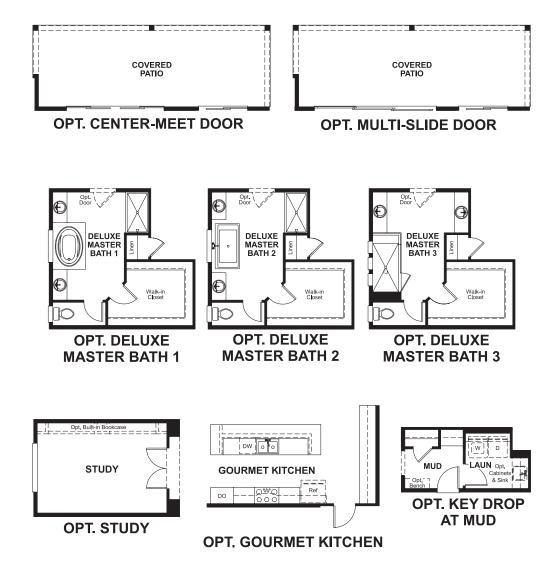

**OPT. FINISHED BASEMENT** 

MAIN FLOOR MAIN FLOOR OPTIONS

<sup>^</sup>Square footage and plan dimensions are approximate and may show approximate total available footage with finished and unfinished footages listed separately. Unfinished areas may be available to be finished. Finished basement areas below-grade may vary in value from finished above-grade areas. Actual homes may vary from renderings, which may depict optional features, furniture layout and/or an elevation that may not be available on all homes which may change the footages and could change without notice. Drawings may not be to scale. Some structural options may not be available in combination. Ask a sales associate if you need assistance in personalizing your plan. Floor plans and renderings are conceptual drawings and may vary from actual plans and homes as built. Options and features may not be available on all homes and are subject to change without notice. Actual homes may vary from photos and/or drawings which show upgraded landscaping and may not represent the lowest-priced homes in the community. Features may include optional upgrades and may not be available on all homes. Square footage and plan dimensions are approximate and may show approximate total available footage with finished and unfinished footages listed separately. Unfinished areas may be available to be finished. Actual homes may vary from renderings, which may depict optional features, furniture layout and/or an elevation that may not be available on all homes which may change the footages and could change without notice. Orawings may not be to scale. Some structural options may not be available in combination. Ask a sales associate if you need assistance in personalizing your plan. Prices, specifications and availablity subject to change without notice. ©2020 Richmond American Homes, Richmond American Homes of Utah, Inc. (866-400-4131). 3/3/2020