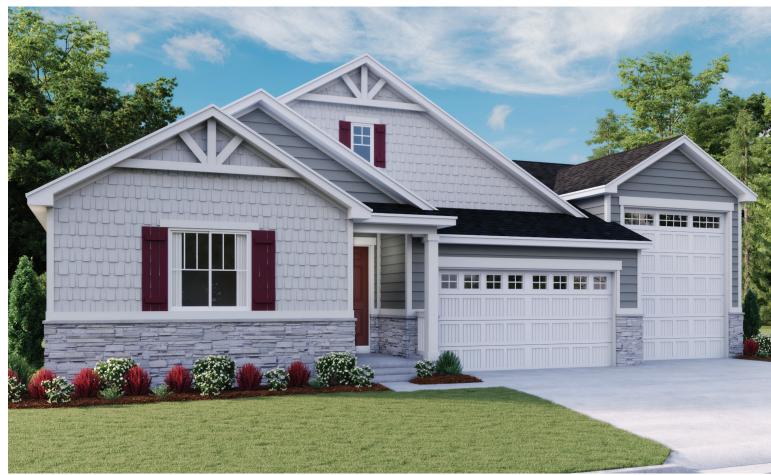

## THE HARRIS

Approx. Sq. Ft.: 4,750 • Finished Sq. Ft.: 2,450 • Unfinished Sq. Ft.: 2,300 ^^ I story • 3-5 bedrooms • 3-car garage • Plan #U23H

ELEVATION D

## **ABOUT THE HARRIS**

The ranch-style Harris plan offers an inviting open layout showcasing a large kitchen with a convenient center island, a dining nook and a great room. Adjacent is the master suite, featuring an oversize walk-in closet and a private bath with optional deluxe features. Two bedrooms and a full bath are close by, as well as a dining room that can be optioned as a study. Includes 2-car garage and attached RV garage! Additional options include a finished basement and a covered patio.