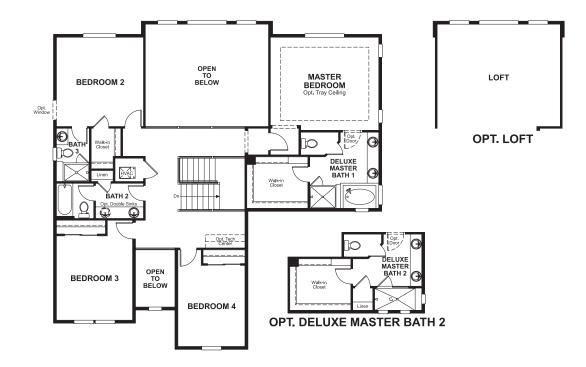

## THE DILLON II Approx. 3,210 sq. ft. | 2 stories | 4-6 bedrooms | 3-car garage | Plan #D399

MAIN FLOOR

Floor plans and renderings are conceptual drawings and may vary from actual plans and homes as built. Options and features may not be available on all homes and are subject to change without notice. Actual homes may vary from photos and/or drawings which show upgraded landscaping and may not represent the lowest-priced homes in the community. Features may include optional upgrades and may not be available on all homes. Square footage numbers are approximate and are subject to change without notice. Prices, specifications and availability subject to change without notice. ©2019 Richmond American Homes, Richmond American Homes of Colorado, Inc. 4/15/2020

### SECOND FLOOR