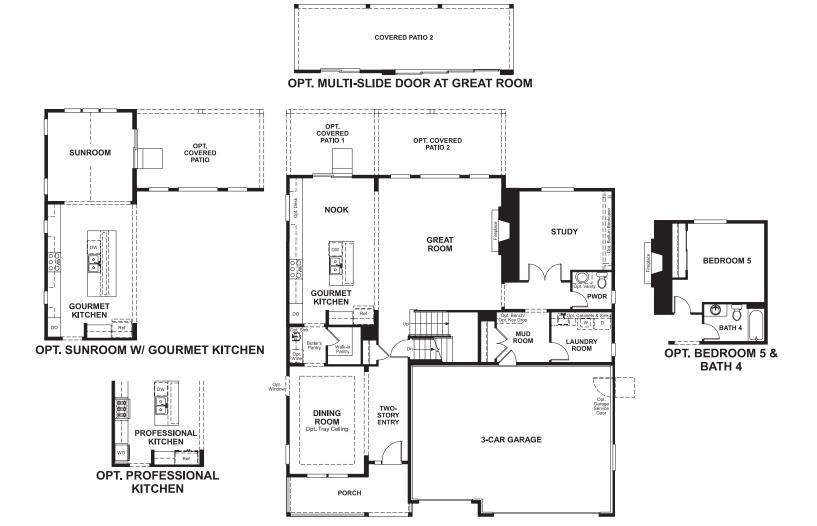

#### ABOUT THE DILLON II

The Dillon plan features a dramatic two-story entry and a spacious great room with a vaulted ceiling and fireplace. You'll also appreciate the formal dining room with butler's pantry that leads to the gourmet kitchen with central island and breakfast nook. Other highlights include a private study and a luxurious master suite with walk-in closet. Personalize this plan with a finished basement, covered patio, sunroom and more.

## THE DILLON II Approx. 3,210 sq. ft. | 2 stories | 4-6 bedrooms | 3-car garage | Plan #D399

MAIN FLOOR

Floor plans and renderings are conceptual drawings and may vary from actual plans and homes as built. Options and features may not be available on all homes and are subject to change without notice. Actual homes may vary from photos and/or drawings which show upgraded landscaping and may not represent the lowest-priced homes in the community. Features may include optional upgrades and may not be available on all homes. Square footage numbers are approximate and are subject to change without notice. Prices, specifications and availability subject to change without notice. ©2019 Richmond American Homes, Richmond American Homes of Colorado, Inc. 4/15/2020