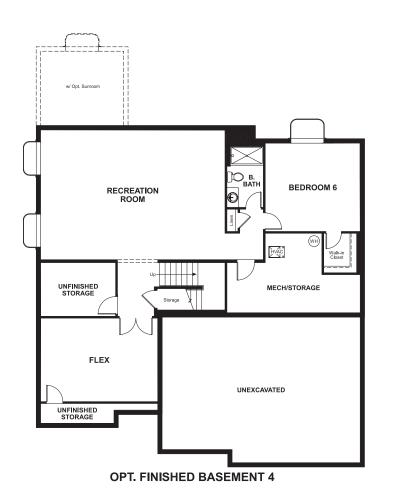

BASEMENT

ELEVATION C

#### ABOUT THE DILLON II

The Dillon plan features a dramatic two-story entry and a spacious great room with a vaulted ceiling and fireplace. You'll also appreciate the formal dining room with butler's pantry that leads to the gourmet kitchen with central island and breakfast nook. Other highlights include a private study and a luxurious master suite with walk-in closet. Personalize this plan with a finished basement, covered patio, sunroom and more.