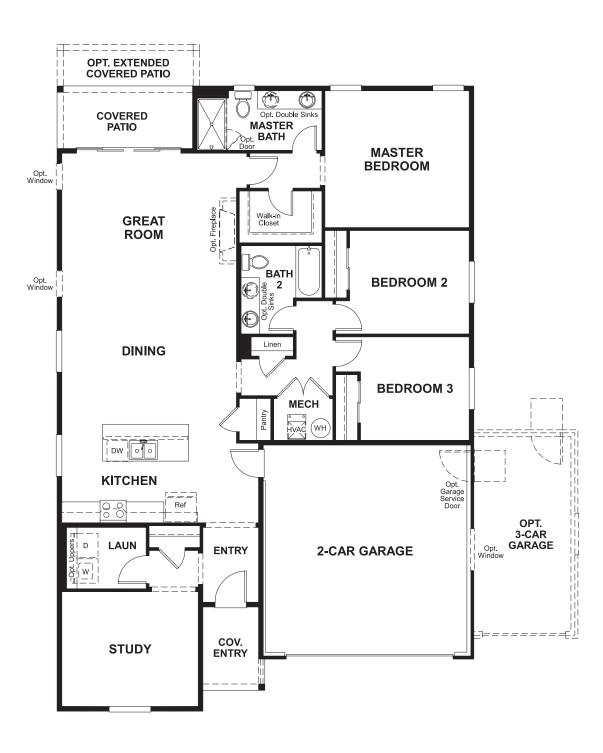

Approx. 1,740 sq. ft. | 1 story | 3-4 bedrooms | 2- to 3-car garage | Plan #R921

**CRAWL SPACE** 

## **ABOUT THE ALEXANDRITE**

The Alexandrite plan combines spacious living areas with ample opportunities for personalization. A covered entry leads past a laundry into an open floorplan, featuring a kitchen with a center island, a dining area, and a great room with optional fireplace. The master suite is adjacent, and includes a walk-in closet and private bathroom. You'll find two additional bedrooms and a full bath, as well as a study that can be optioned as a fourth bedroom. Personalize this plan with an optional covered patio or extended deck!