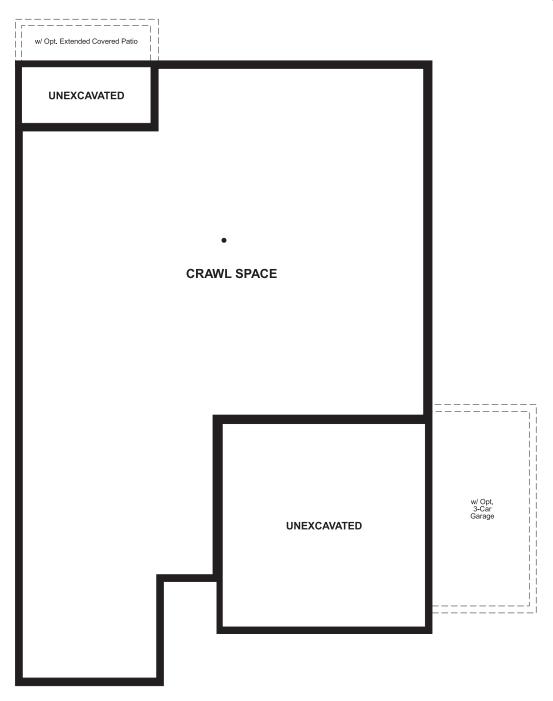

Approx. 1,740 sq. ft. | 1 story | 3-4 bedrooms | 2- to 3-car garage | Plan #R921

**CRAWL SPACE** 

## **ABOUT THE ALEXANDRITE**

The Alexandrite plan combines spacious living areas with ample opportunities for personalization. A covered entry leads past a laundry into an open floorplan, featuring a kitchen with a center island, a dining area, and a great room with optional fireplace. The master suite is adjacent, and includes a walk-in closet and private bathroom. You'll find two additional bedrooms and a full bath, as well as a study that can be optioned as a fourth bedroom. Personalize this plan with an optional covered patio or extended deck!