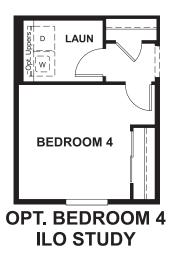

## **ABOUT THE ALEXANDRITE**

The Alexandrite plan combines spacious living areas with ample opportunities for personalization. A covered entry leads past a laundry into an open floorplan, featuring a kitchen with a center island, a dining area, and a great room with optional fireplace. The master suite is adjacent, and includes a walk-in closet and private bathroom. You'll find two additional bedrooms and a full bath, as well as a study that can be optioned as a fourth bedroom. Personalize this plan with an optional covered patio or extended deck!