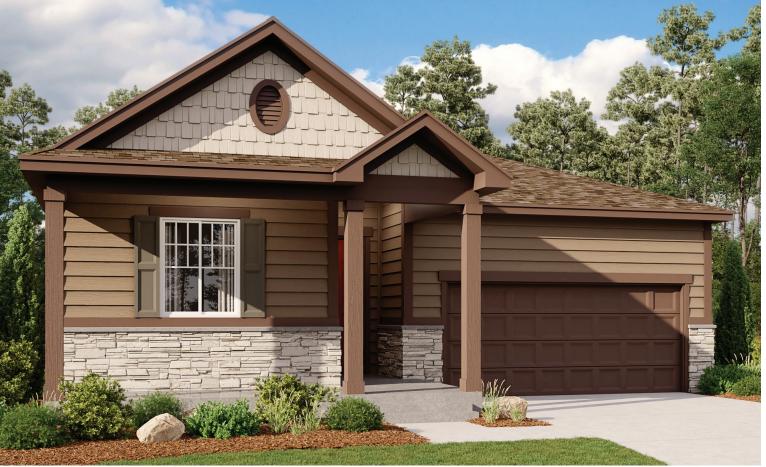

ELEVATION F

## **ABOUT THE ALEXANDRITE**

The Alexandrite plan combines spacious living areas with ample opportunities for personalization. A covered entry leads past a laundry into an open floorplan, featuring a kitchen with a center island, a dining area, and a great room with optional fireplace. The master suite is adjacent, and includes a walk-in closet and private bathroom. You'll find two additional bedrooms and a full bath, as well as a study that can be optioned as a fourth bedroom. Personalize this plan with an optional covered patio or extended deck!