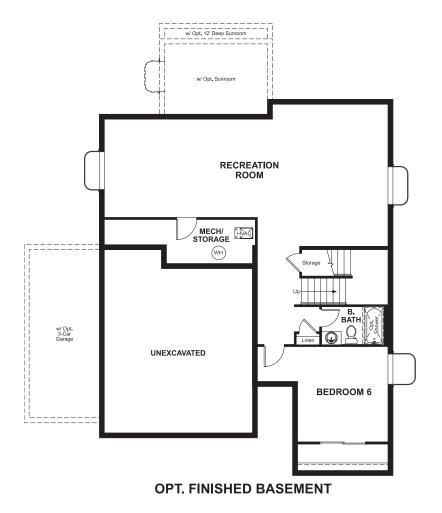

## **BASEMENT**

## **ABOUT THE CORONADO**

The main floor of the Coronado floor plan provides spaces for working and entertaining. Just off the entry are a study and a powder room. At the back of the home, enjoy an open great room, dining room and kitchen, complete with center island and walk-in pantry off the mudroom. Three bedrooms, a generous loft, a laundry and two baths are located upstairs. Add up to two additional bedrooms, a third garage bay and a sunroom!