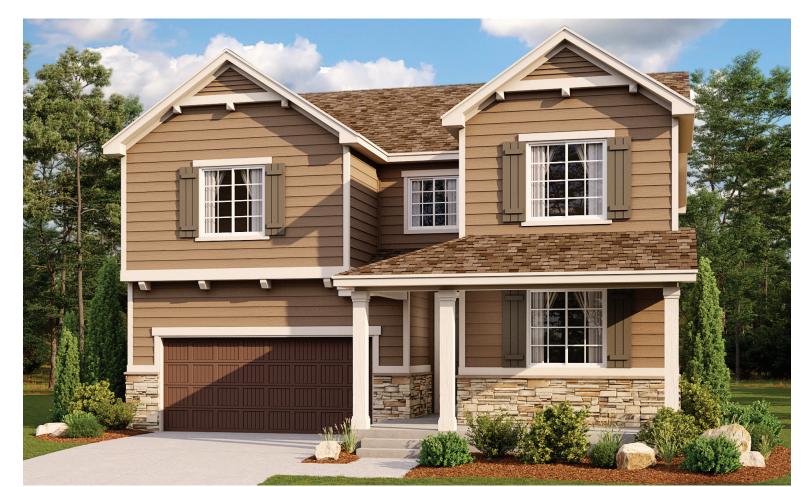

# THE CORONADO

Approx. 2,770 sq. ft. | 2 stories | 3-6 bedrooms | 2- to 3-car garage | Plan #D723

## **BASEMENT**





#### ELEVATION D

**ELEVATION A** 

## **ABOUT THE CORONADO**

The main floor of the Coronado floor plan provides spaces for working and entertaining. Just off the entry are a study and a powder room. At the back of the home, enjoy an open great room, dining room and kitchen, complete with center island and walk-in pantry off the mudroom. Three bedrooms, a generous loft, a laundry and two baths are located upstairs. Add up to two additional bedrooms, a third garage bay and a sunroom!

### **COMMUNITY LOCATION:**

Landmark at Pierson Park | 5993 Wheatberry Drive | Brighton, CO 80601 | 720.758.8901

#### **HOME GALLERY LOCATION:**

Denver Metro Home Gallery™ | 8000 East Belleview Avenue, Suite C-12 | Greenwood Village, CO 80111 | **888.402.4663** 



Floor plans and renderings are conceptu