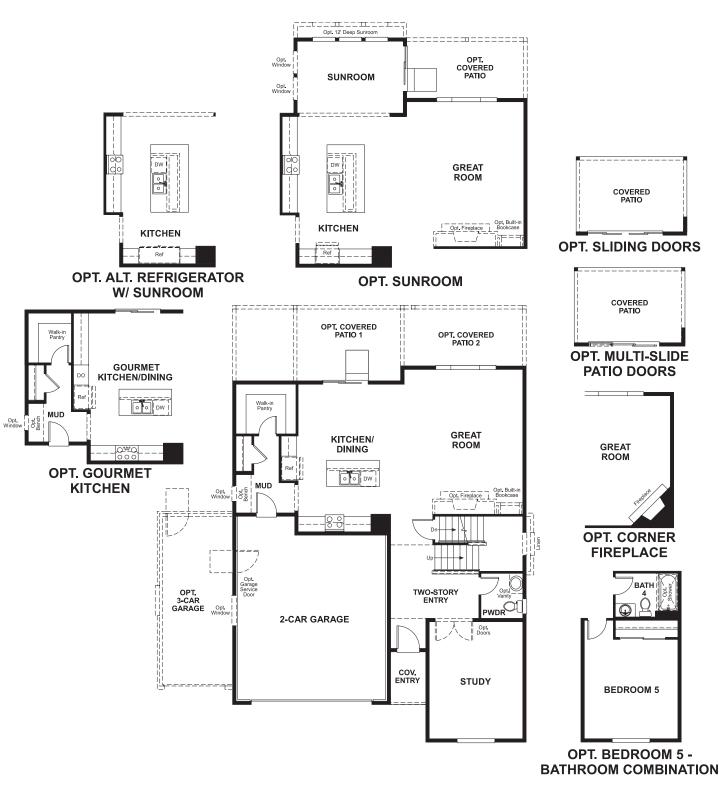

# THE CORONADO

Approx. 2,770 sq. ft. | 2 stories | 3-6 bedrooms | 2- to 3-car garage | Plan #D723

## **ABOUT THE CORONADO**

The main floor of the Coronado floor plan provides spaces for working and entertaining. Just off the entry are a study and a powder room. At the back of the home, enjoy an open great room, dining room and kitchen, complete with center island and walk-in pantry off the mudroom. Three bedrooms, a generous loft, a laundry and two baths are located upstairs. Add up to two additional bedrooms, a third garage bay and a sunroom!

**ELEVATION B** 

ELEVATION C

MAIN FLOOR SECOND FLOOR

Floor plans and renderings are conceptual drawings and may vary from actual plans and homes as built. Options and features may not be available on all homes and are subject to change without notice. Actual homes may vary from photos and/or drawings which show upgraded landscaping and may not represent the lowest-priced homes in the community. Features may include optional upgrades and may not be available on all homes. Square footage numbers are approximate and are subject to change without notice. Prices, specifications and availability subject to change without notice. ©2020 Richmond American Homes, Richmond American Homes of Colorado, Inc. 4/6/2020