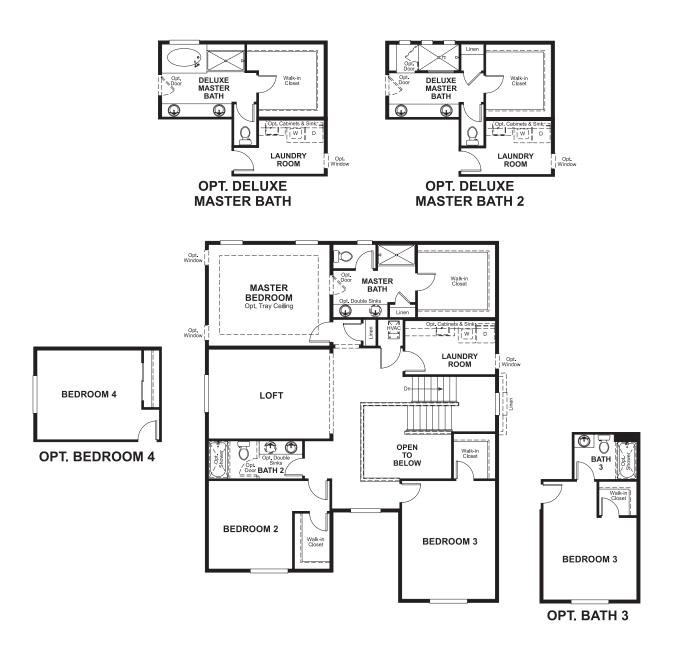

# THE CORONADO

Approx. 2,770 sq. ft. | 2 stories | 3-6 bedrooms | 2- to 3-car garage | Plan #D723

## **ABOUT THE CORONADO**

The main floor of the Coronado floor plan provides spaces for working and entertaining. Just off the entry are a study and a powder room. At the back of the home, enjoy an open great room, dining room and kitchen, complete with center island and walk-in pantry off the mudroom. Three bedrooms, a generous loft, a laundry and two baths are located upstairs. Add up to two additional bedrooms, a third garage bay and a sunroom!

**ELEVATION B** 

ELEVATION C

MAIN FLOOR SECOND FLOOR

Floor plans and renderings are conceptual drawings and may vary from actual plans and homes as built. Options and features may not be available on all homes and are subject to change without notice. Actual homes may vary from photos and/or drawings which show upgraded landscaping and may not represent the lowest-priced homes in the community. Features may include optional upgrades and may not be available on all homes. Square footage numbers are approximate and are subject to change without notice. Prices, specifications and availability subject to change without notice. ©2020 Richmond American Homes, Richmond American Homes of Colorado, Inc. 4/6/2020