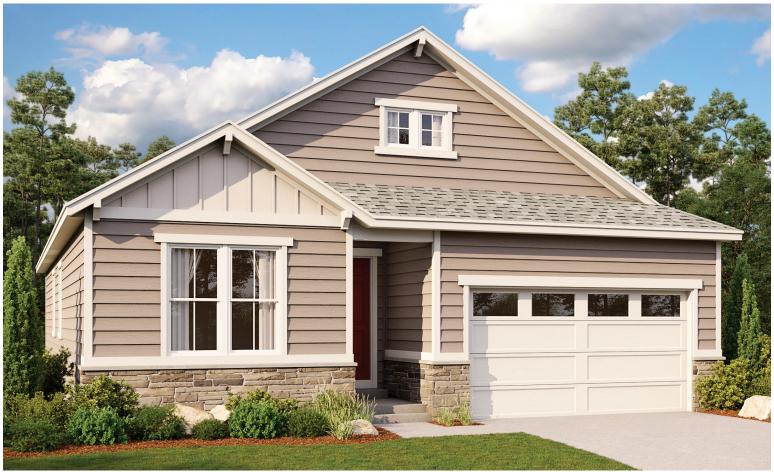

ELEVATION A

### LANDMARK AT PIERSON PARK

Approx. 1,960 sq. ft. | 1 story | 3-5 bedrooms | 2- to 3-car garage | Plan #D193

ELEVATION B