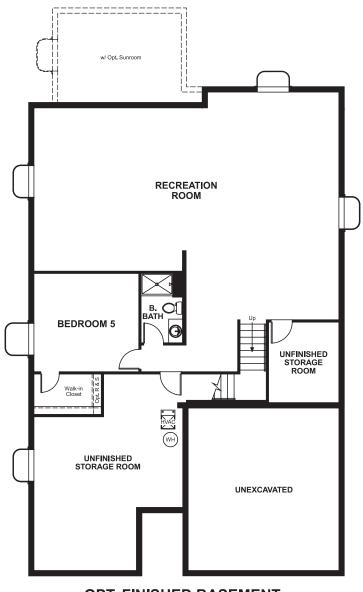

BASEMENT



**OPT. FINISHED BASEMENT** 

#### COMMUNITY LOCATION:

Landmark at Pierson Park | 5993 Wheatberry Drive | Brighton, CO 80601 | 720.758.8901

### HOME GALLERY LOCATION:

Denver Metro Home Gallery<sup>™</sup> | 8000 East Belleview Avenue, Suite C-12 | Greenwood Village, CO 80111 | **888.402.4663** 

Floor plans and renderings are conceptual drawings and may vary from actual plans and homes as built. Options and features may not be available on all homes and are subject to change without notice. Actual homes are vary from photos and/or drawings which show upgraded landscaping and may not represent the lowest-priced homes in the community. Features may include optional upgrades and may not be available on all homes. Square footage numbers are approximate and are subject to change without not