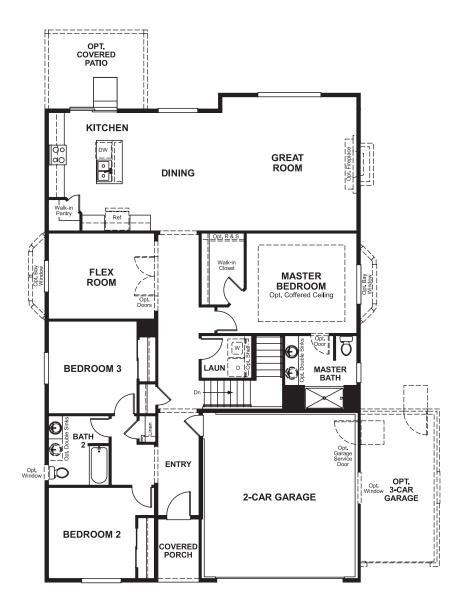

## THE ALCOTT | Approx. 1,960 sq. ft. | 1 story | 3-5 bedrooms | 2- to 3-car garage | Plan #D193

MAIN FLOOR

Floor plans and renderings are conceptual drawings and may vary from actual plans and homes as built. Options and features may not be available on all homes and are subject to change without notice. Actual homes may vary from photos and/or drawings which show upgraded landscaping and may not represent the lowest-priced homes in the community. Features may include optional upgrades and may not be available on all homes. Square footage numbers are approximate and are subject to change without notice. Prices, specifications and availability subject to change without notice. ©2020 Richmond American Homes, Richmond American Homes of Colorado, Inc. 4/6/2020

MAIN FLOOR OPTIONS