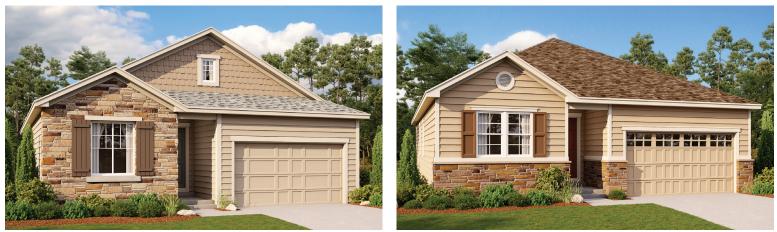

ELEVATION C

### LANDMARK AT PIERSON PARK

Approx. 1,960 sq. ft. | 1 story | 3-5 bedrooms | 2- to 3-car garage | Plan #D193

ELEVATION B