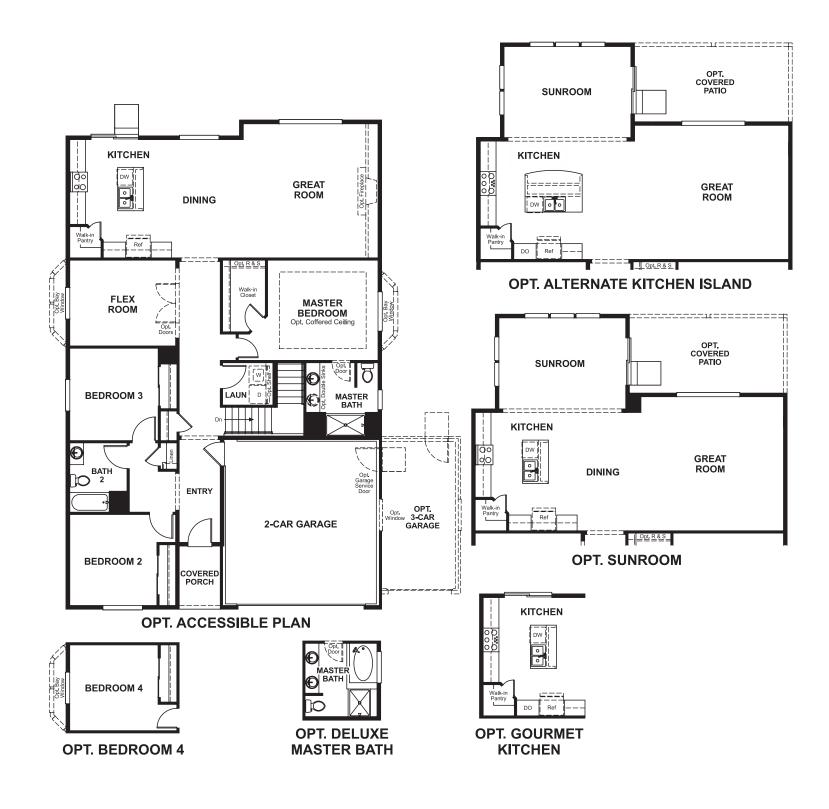

## THE ALCOTT | Approx. 1,960 sq. ft. | 1 story | 3-5 bedrooms | 2- to 3-car garage | Plan #D193

MAIN FLOOR

Floor plans and renderings are conceptual drawings and may vary from actual plans and homes as built. Options and features may not be available on all homes and are subject to change without notice. Actual homes may vary from photos and/or drawings which show upgraded landscaping and may not represent the lowest-priced homes in the community. Features may include optional upgrades and may not be available on all homes. Square footage numbers are approximate and are subject to change without notice. Prices, specifications and availability subject to change without notice. ©2020 Richmond American Homes, Richmond American Homes of Colorado, Inc. 4/6/2020

MAIN FLOOR OPTIONS