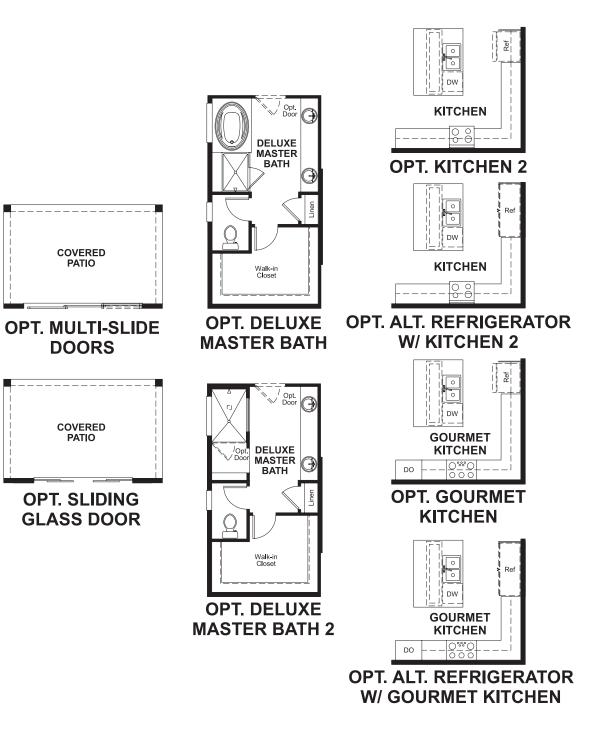

#### ABOUT THE ARLINGTON

Looking for a ranch-style floor plan? Put the Arlington at the top of your list! This smartly designed home offers a generous open great room, dining room and kitchen, two bedrooms with a shared bath, and a separate master suite with private bath and walk-in closet. Conveniences like the mudroom, laundry room with optional cabinets and sink, broad kitchen island and built-in pantry add to the plan's single-floor appeal. Personalize it with options like gourmet kitchen features, a deluxe master bath, finished basement, 3-car garage and more.

Floor plans and renderings are conceptual drawings and may vary from actual plans and homes as built. Options and features may not be available on all homes and are subject to change without notice. Actual homes may vary from photos and/or drawings which show upgraded landscaping and may not represent the lowest-priced homes in the community. Features may include optional upgrades and may not be available on all homes. Square footage numbers are approximate and are subject to change without notice. Prices, specifications and availability subject to change without notice. ©2020 Richmond American Homes, Richmond American Homes of Colorado, Inc. 4/6/2020