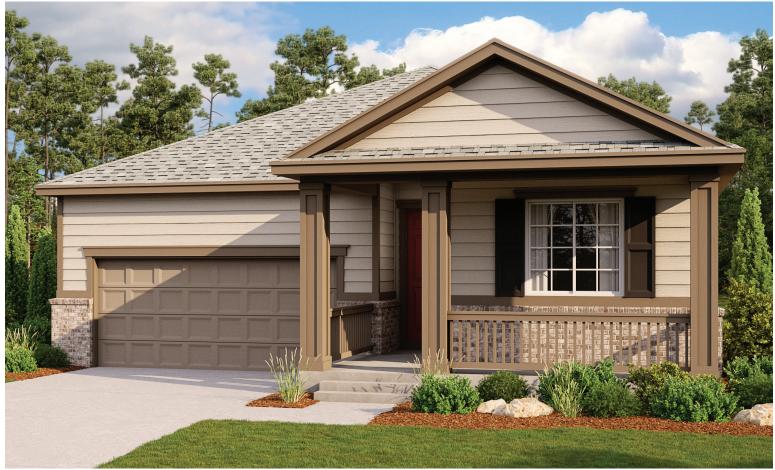

ELEVATION D

# LANDMARK AT PIERSON PARK

Approx. 1,900 sq. ft. | 1 story | 3-5 bedrooms | 2- to 3-car garage | Plan #D721

ELEVATION C