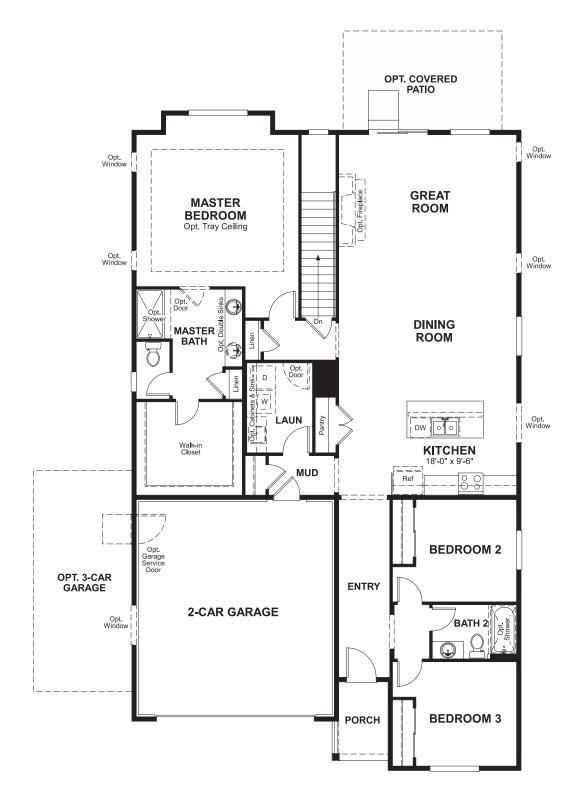

## THE ARLINGTON Approx. 1,900 sq. ft. | 1 story | 3-5 bedrooms | 2- to 3-car garage | Plan #D721

MAIN FLOOR

Floor plans and renderings are conceptual drawings and may vary from actual plans and homes as built. Options and features may not be available on all homes and are subject to change without notice. Actual homes may vary from photos and/or drawings which show upgraded landscaping and may not represent the lowest-priced homes in the community. Features may include optional upgrades and may not be available on all homes. Square footage numbers are approximate and are subject to change without notice. Prices, specifications and availability subject to change without notice. ©2020 Richmond American Homes, Richmond American Homes of Colorado, Inc. 4/6/2020

#### ABOUT THE ARLINGTON

Looking for a ranch-style floor plan? Put the Arlington at the top of your list! This smartly designed home offers a generous open great room, dining room and kitchen, two bedrooms with a shared bath, and a separate master suite with private bath and walk-in closet. Conveniences like the mudroom, laundry room with optional cabinets and sink, broad kitchen island and built-in pantry add to the plan's single-floor appeal. Personalize it with options like gourmet kitchen features, a deluxe master bath, finished basement, 3-car garage and more.