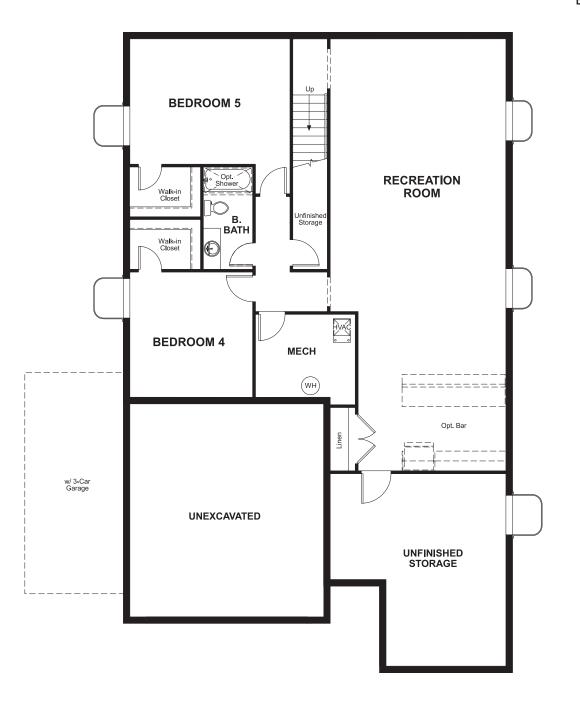

BASEMENT

## THE ARLINGTON Approx. 1,900 sq. ft. | 1 story | 3-5 bedrooms | 2- to 3-car garage | Plan #D721

MAIN FLOOR

Floor plans and renderings are conceptual drawings and may vary from actual plans and homes as built. Options and features may not be available on all homes and are subject to change without notice. Actual homes may vary from photos and/or drawings which show upgraded landscaping and may not represent the lowest-priced homes in the community. Features may include optional upgrades and may not be available on all homes. Square footage numbers are approximate and are subject to change without notice. Prices, specifications and availability subject to change without notice. ©2020 Richmond American Homes, Richmond American Homes of Colorado, Inc. 4/6/2020