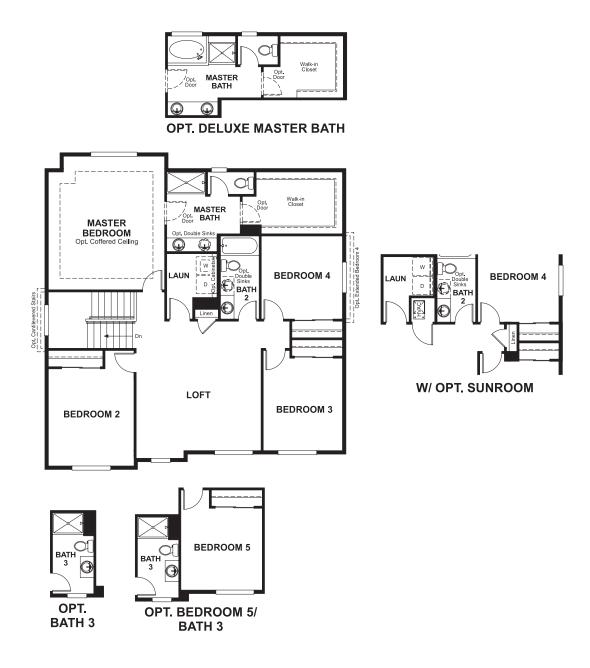

# THE HEMINGWAY

Approx. 2,550 sq. ft. | 2 stories | 4-6 bedrooms | 2- to 3-car garage | Plan #D250

### **ABOUT THE HEMINGWAY**

The two-story Hemingway features an entryway with adjacent flex space that can be personalized to suit your needs. At the back of the home, you'll find a great room with optional corner fireplace, a large kitchen with center island and walk-in pantry. An upstairs laundry room, loft, three inviting bedrooms and a master bedroom with walk-in closet and private bath complete this home.

ELEVATION A

ELEVATION B

MAIN FLOOR SECOND FLOOR

Floor plans and renderings are conceptual drawings and may vary from actual plans and homes as built. Options and features may not be available on all homes and are subject to change without notice. Actual homes may vary from photos and/or drawings which show upgraded landscaping and may not represent the lowest-priced homes in the community. Features may include optional upgrades and may not be available on all homes. Square footage numbers are approximate and are subject to change without notice. Prices, specifications and availability subject to change without notice. @2020 Richmond American Homes, Richmond American Homes of Colorado, Inc. 4/6/2020