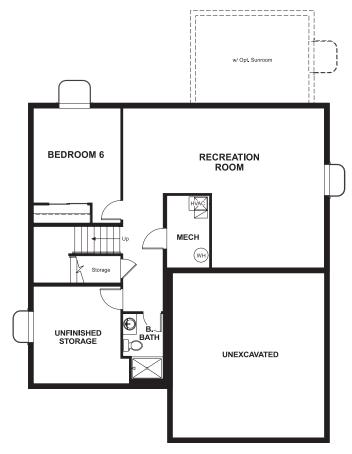

# THE HEMINGWAY

Approx. 2,550 sq. ft. | 2 stories | 4-6 bedrooms | 2- to 3-car garage | Plan #D250

## **BASEMENT**



**OPT. FINISHED BASEMENT** 

#### **COMMUNITY LOCATION:**

Landmark at Pierson Park | 5993 Wheatberry Drive | Brighton, CO 80601 | 720.758.8901

#### **HOME GALLERY LOCATION:**

Denver Metro Home Gallery<sup>TM</sup> | 8000 East Belleview Avenue, Suite C-12 | Greenwood Village, CO 80111 | **888.402.4663** 



Floor plans and renderings are conceptual drawings and may vary from actual plans and homes as built. Options and features may not be available on all homes and are subject to change without notice. Actual homes may vary from photos and/or drawings which show upgraded landscaping and may not represent the lowest-priced homes in the community. Features may include optional upgrades and may not be available on all homes. Square footage numbers are approximate and are subject to change