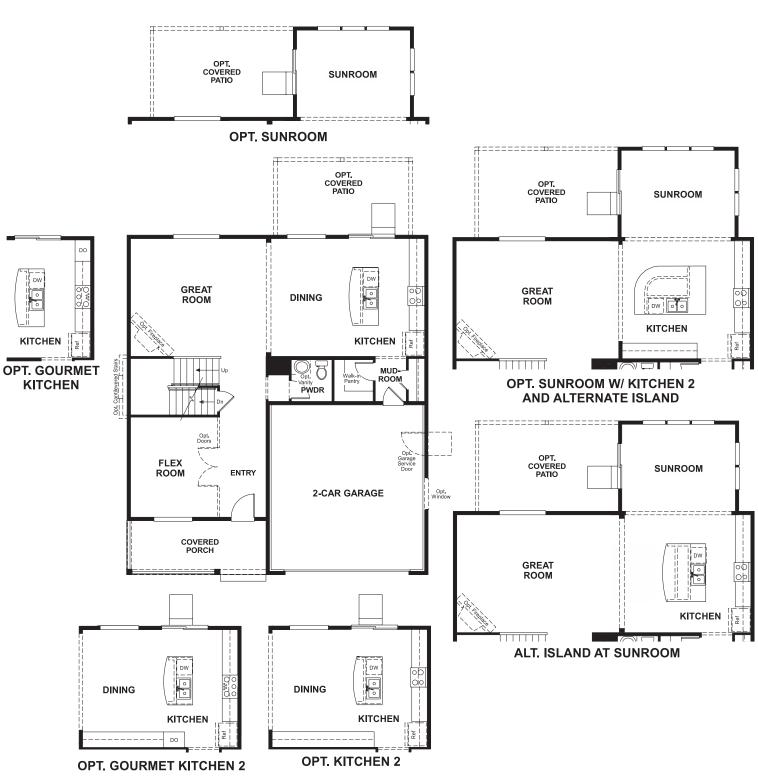

# THE HEMINGWAY

Approx. 2,550 sq. ft. | 2 stories | 4-6 bedrooms | 2- to 3-car garage | Plan #D250

### **ABOUT THE HEMINGWAY**

The two-story Hemingway features an entryway with adjacent flex space that can be personalized to suit your needs. At the back of the home, you'll find a great room with optional corner fireplace, a large kitchen with center island and walk-in pantry. An upstairs laundry room, loft, three inviting bedrooms and a master bedroom with walk-in closet and private bath complete this home.

ELEVATION A

ELEVATION B

MAIN FLOOR SECOND FLOOR

Floor plans and renderings are conceptual drawings and may vary from actual plans and homes as built. Options and features may not be available on all homes and are subject to change without notice. Actual homes may vary from photos and/or drawings which show upgraded landscaping and may not represent the lowest-priced homes in the community. Features may include optional upgrades and may not be available on all homes. Square footage numbers are approximate and are subject to change without notice. Prices, specifications and availability subject to change without notice. @2020 Richmond American Homes, Richmond American Homes of Colorado, Inc. 4/6/2020