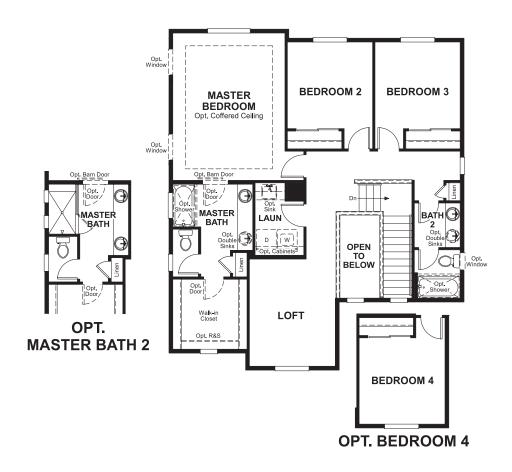

## THE FLEMING

Approx. 2,200 sq. ft. | 2 stories | 3-6 bedrooms | 2- to 3-car garage | Plan #D597

**BASEMENT** 

**OPT. FINISHED BASEMENT** 

## **ABOUT THE FLEMING**

The main floor of the Fleming plan was designed for entertaining, with an open great room and a spacious kitchen with a center island, walk-in pantry and optional gourmet features. You'll also appreciate the quiet study. Upstairs offers an inviting loft, which can be converted to an extra bedroom, and an elegant master suite. Customize this plan with options including a deluxe master bath, sunroom and finished basement.

ELEVATION A

ELEVATION B

MAIN FLOOR SECOND FLOOR

Floor plans and renderings are conceptual drawings and may vary from actual plans and homes as built. Options and features may not be available on all homes and are subject to change without notice. Actual homes may vary from photos and/or drawings which show upgraded landscaping and may not represent the lowest-priced homes in the community. Features may include optional upgrades and may not be available on all homes. Square footage numbers are approximate and are subject to change without notice. Prices, specifications and availability subject to change without notice. Q2020 Richmond American Homes, Richmond American Homes of Colorado, Inc. 4/6/2020