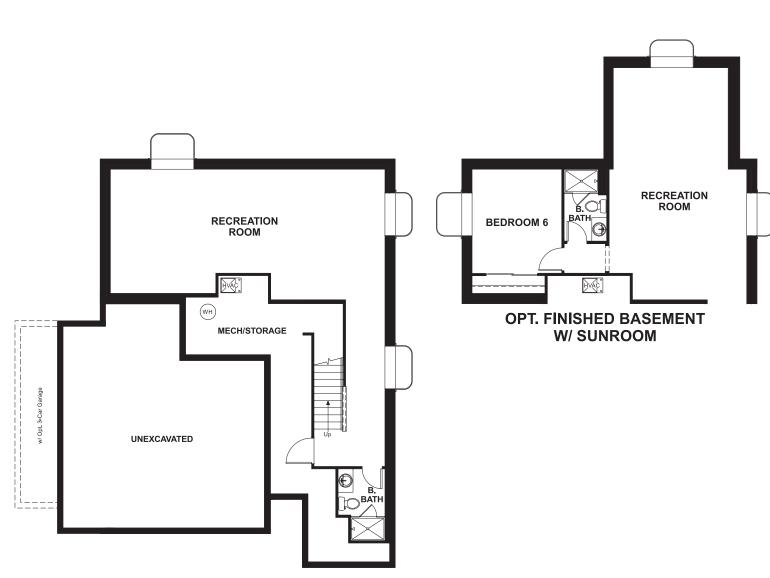

## THE FLEMING

Approx. 2,200 sq. ft. | 2 stories | 3-6 bedrooms | 2- to 3-car garage | Plan #D597

**BASEMENT** 

**OPT. FINISHED BASEMENT** 

## **ABOUT THE FLEMING**

The main floor of the Fleming plan was designed for entertaining, with an open great room and a spacious kitchen with a center island, walk-in pantry and optional gourmet features. You'll also appreciate the quiet study. Upstairs offers an inviting loft, which can be converted to an extra bedroom, and an elegant master suite. Customize this plan with options including a deluxe master bath, sunroom and finished basement.