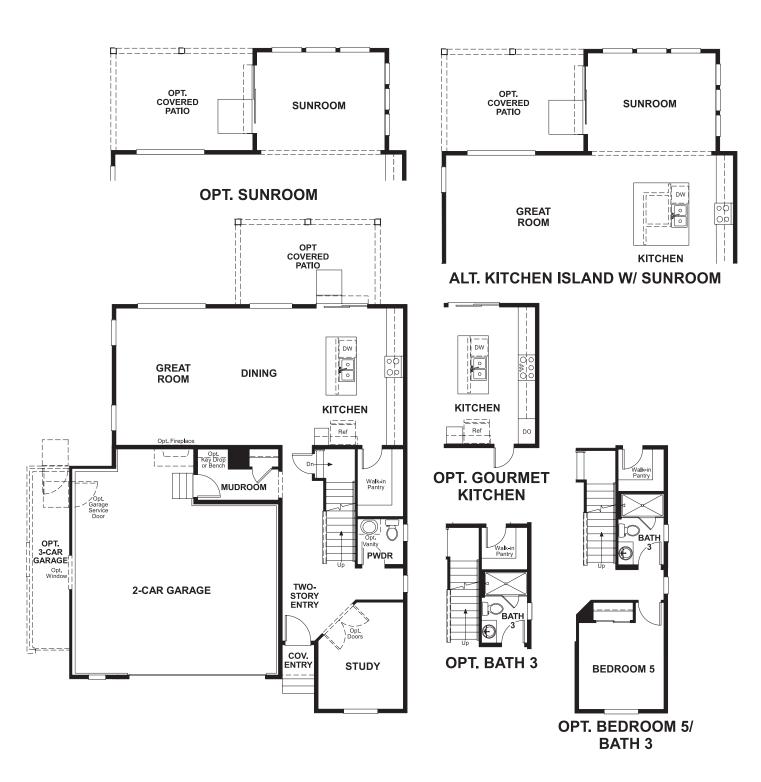

## THE FLEMING

Approx. 2,200 sq. ft. | 2 stories | 3-6 bedrooms | 2- to 3-car garage | Plan #D597

**BASEMENT** 

**OPT. FINISHED BASEMENT** 

## **ABOUT THE FLEMING**

The main floor of the Fleming plan was designed for entertaining, with an open great room and a spacious kitchen with a center island, walk-in pantry and optional gourmet features. You'll also appreciate the quiet study. Upstairs offers an inviting loft, which can be converted to an extra bedroom, and an elegant master suite. Customize this plan with options including a deluxe master bath, sunroom and finished basement.

ELEVATION A

ELEVATION B

MAIN FLOOR SECOND FLOOR

Floor plans and renderings are conceptual drawings and may vary from actual plans and homes as built. Options and features may not be available on all homes and are subject to change without notice. Actual homes may vary from photos and/or drawings which show upgraded landscaping and may not represent the lowest-priced homes in the community. Features may include optional upgrades and may not be available on all homes. Square footage numbers are approximate and are subject to change without notice. Prices, specifications and availability subject to change without notice. Q2020 Richmond American Homes, Richmond American Homes of Colorado, Inc. 4/6/2020