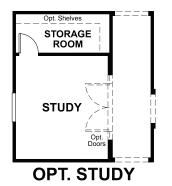

## ABOUT THE LARIMAR

The ranch-style Larimar plan offers a seamless blend of style, comfort and functionality. The heart of this home is its open, airy kitchen, which features a center island, walk-in pantry and dining room, and flows into an inviting great room with an adjacent covered patio. The large owner's suite boasts a well-appointed bath with an oversized walk-in closet, and three additional bedrooms provide ample space for rest and relaxation. Personalization options include a private study, third bathroom and more!

#### MAIN FLOOR OPTIONS

**OPT. BATH 3 AT BEDROOM 4** 