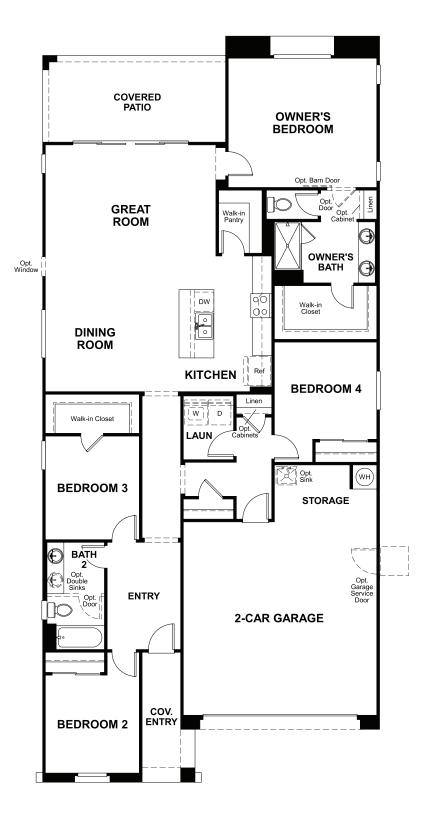

# THE LARIMAR | Approx. 1,790 sq. ft. | 1 story | 4 bedrooms | 2- to 3-car garage | Plan #P917

MAIN FLOOR

Floor plans and renderings are conceptual drawings and may vary from actual plans and homes as built. Options and features may not be available on all homes and are subject to change without notice. Actual homes may vary from photos and/or drawings which show upgraded landscaping and may not represent the lowest-priced homes in the community. Features may include optional upgrades and may not be available on all homes. Square footage numbers are approximate and are subject to change without notice. Prices, specifications and availability subject to change without notice. ©2020 Richmond American Homes, Richmond American Homes of Arizona, Inc. (a public report is available on the state real estate department's website), Richmond American Construction, Inc. ROC #206612. 11/05/2020

#### MAIN FLOOR OPTIONS

**OPT. BATH 3 AT BEDROOM 4** 