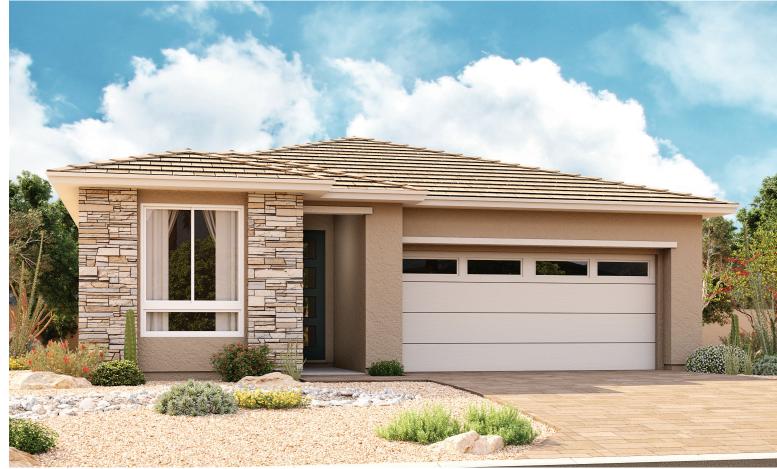

## SEASONS AT DOBSON COVE

Approx. 1,790 sq. ft. | 1 story | 4 bedrooms | 2- to 3-car garage | Plan #P917

ELEVATION C

## ABOUT THE LARIMAR

The ranch-style Larimar plan offers a seamless blend of style, comfort and functionality. The heart of this home is its open, airy kitchen, which features a center island, walk-in pantry and dining room, and flows into an inviting great room with an adjacent covered patio. The large owner's suite boasts a well-appointed bath with an oversized walk-in closet, and three additional bedrooms provide ample space for rest and relaxation. Personalization options include a private study, third bathroom and more!