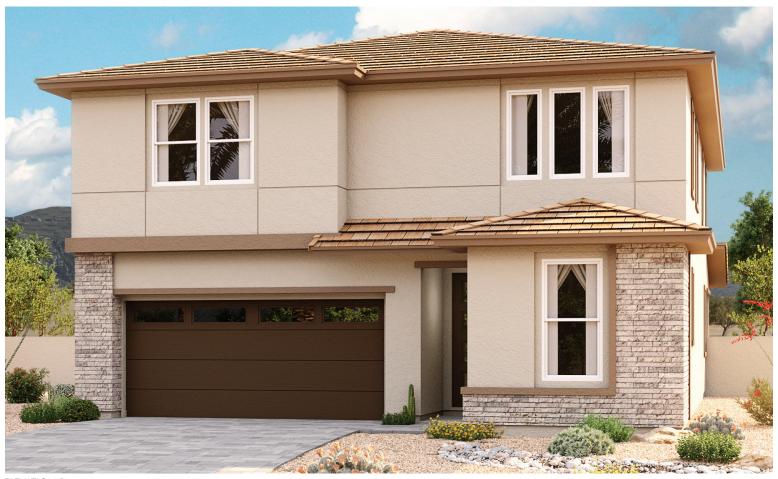

## THE MOONSTONE

Approx. 2,630 sq. ft. | 2 stories | 4-6 bedrooms | 2-car garage | Plan #P914

ELEVATION D

## ABOUT THE MOONSTONE

Spacious and accommodating, the two-story Moonstone plan features an open-concept main floor and four charming bedrooms upstairs. Just off the entryway, you'll find a secluded study with a nearby powder room. Toward the back of the home, a great room flows into an inviting kitchen with a center island and adjacent dining room. Upstairs, a loft offers a versatile common area, and a sprawling owner's suite includes an attached bath and walk-in closet. If desired, opt for additional bedrooms in lieu of the study or loft. Covered patio is also included!

ELEVATION A

ELEVATION B

ELEVATION C