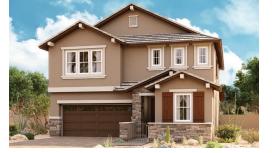

SEASONS AT DOBSON COVE

## THE MOONSTONE

Approx. 2,630 sq. ft. | 2 stories | 4-6 bedrooms | 2-car garage | Plan #P914



ELEVATION D

## ABOUT THE MOONSTONE

Spacious and accommodating, the two-story Moonstone plan features an open-concept main floor and four charming bedrooms upstairs. Just off the entryway, you'll find a secluded study with a nearby powder room. Toward the back of the home, a great room flows into an inviting kitchen with a center island and adjacent dining room. Upstairs, a loft offers a versatile common area, and a sprawling owner's suite includes an attached bath and walk-in closet. If desired, opt for additional bedrooms in lieu of the study or loft. Covered patio is also included!







ELEVATION A

ELEVATION B

ELEVATION C

## COMMUNITY LOCATION:

Seasons at Dobson Cove | 3055 North Cholla Street | Chandler, AZ 85224 | 480.970.2676

## **HOME GALLERY LOCATION:**

Phoenix Home Gallery<sup>TM</sup> | 16427 North Scottsdale Road, Suite 175 | Scottsdale, AZ 85254 | **877.444.1485 Select Opt. 3** 



Floor plans and renderings are conceptual drawings and may vary from actual plans and homes as built. Options and features may not be available on all homes and are subject to change without notice. Actual homes may vary from photos and/or drawings which show upgraded landscaping and may not represent the lowest-priced homes in the community. Features may include optional upgrades and may not be available on all homes. Square footage numbers are approximate and are subject to c