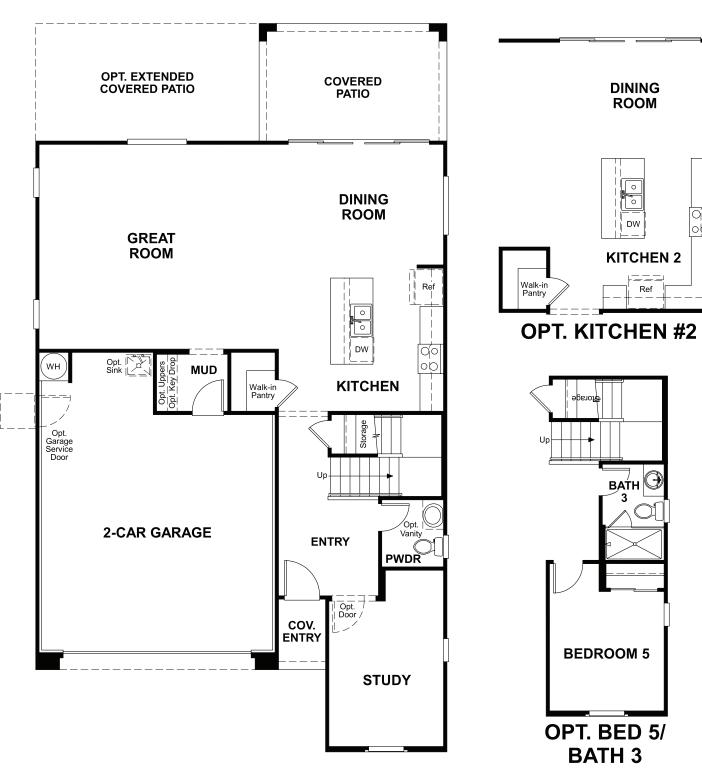

## ABOUT THE MOONSTONE

Spacious and accommodating, the two-story Moonstone plan features an open-concept main floor and four charming bedrooms upstairs. Just off the entryway, you'll find a secluded study with a nearby powder room. Toward the back of the home, a great room flows into an inviting kitchen with a center island and adjacent dining room. Upstairs, a loft offers a versatile common area, and a sprawling owner's suite includes an attached bath and walk-in closet. If desired, opt for additional bedrooms in lieu of the study or loft. Covered patio is also included!

MAIN FLOOR SECOND FLOOR

Floor plans and renderings are conceptual drawings and may vary from actual plans and homes as built. Options and features may not be available on all homes and are subject to change without notice. Actual homes may vary from photos and/or drawings which show upgraded landscaping and may not represent the lowest-priced homes in the community. Features may include optional upgrades and may not be available on all homes. Square footage numbers are approximate and are subject to change without notice. Prices, specifications and availability subject to change without notice. Q2020 Richmond American Homes, Richmond American Homes of Arizona, Inc. (a public report is available on the state real estate department's website), Richmond American Construction, Inc. ROC #206612. 11/05/2020