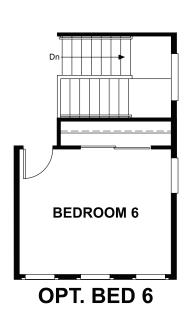

## ABOUT THE MOONSTONE

Spacious and accommodating, the two-story Moonstone plan features an open-concept main floor and four charming bedrooms upstairs. Just off the entryway, you'll find a secluded study with a nearby powder room. Toward the back of the home, a great room flows into an inviting kitchen with a center island and adjacent dining room. Upstairs, a loft offers a versatile common area, and a sprawling owner's suite includes an attached bath and walk-in closet. If desired, opt for additional bedrooms in lieu of the study or loft. Covered patio is also included!

MAIN FLOOR SECOND FLOOR

Floor plans and renderings are conceptual drawings and may vary from actual plans and homes as built. Options and features may not be available on all homes and are subject to change without notice. Actual homes may vary from photos and/or drawings which show upgraded landscaping and may not represent the lowest-priced homes in the community. Features may include optional upgrades and may not be available on all homes. Square footage numbers are approximate and are subject to change without notice. Prices, specifications and availability subject to change without notice. Q2020 Richmond American Homes, Richmond American Homes of Arizona, Inc. (a public report is available on the state real estate department's website), Richmond American Construction, Inc. ROC #206612. 11/05/2020