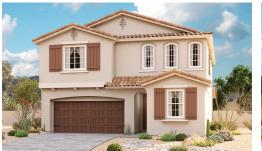

SEASONS AT DOBSON COVE

## THE MOONSTONE

Approx. 2,630 sq. ft. | 2 stories | 4-6 bedrooms | 2-car garage | Plan #P914



ELEVATION D

## ABOUT THE MOONSTONE

Spacious and accommodating, the two-story Moonstone plan features an open-concept main floor and four charming bedrooms upstairs. Just off the entryway, you'll find a secluded study with a nearby powder room. Toward the back of the home, a great room flows into an inviting kitchen with a center island and adjacent dining room. Upstairs, a loft offers a versatile common area, and a sprawling owner's suite includes an attached bath and walk-in closet. If desired, opt for additional bedrooms in lieu of the study or loft. Covered patio is also included!







ELEVATION A

ELEVATION B

ELEVATION C

## COMMUNITY LOCATION:

Seasons at Dobson Cove | 3055 North Cholla Street | Chandler, AZ 85224 | 480.970.2676

## **HOME GALLERY LOCATION:**

Phoenix Home Gallery<sup>TM</sup> | 16427 North Scottsdale Road, Suite 175 | Scottsdale, AZ 85254 | **877.444.1485 Select Opt. 3** 



Floor plans and renderings are conceptual drawings and may vary from actual plans and homes as built. Options and features may not be available on all homes and are subject to change without notice. Actual homes may vary from photos and/or drawings which show upgraded landscaping and may not represent the lowest-priced homes in the community. Features may include optional upgrades and may not be available on all homes. Square footage numbers are approximate and are subject