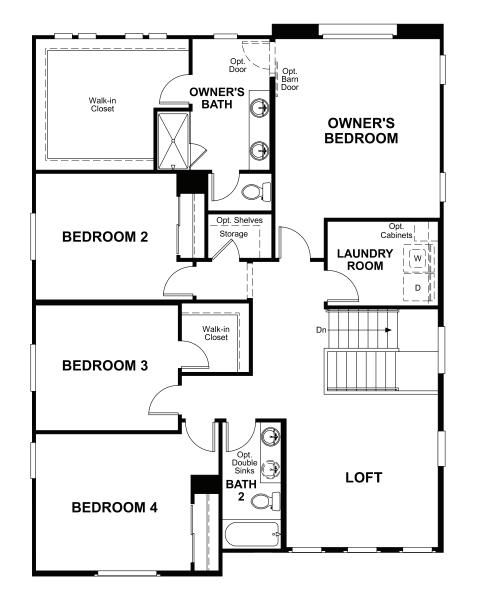

## ABOUT THE MOONSTONE

Spacious and accommodating, the two-story Moonstone plan features an open-concept main floor and four charming bedrooms upstairs. Just off the entryway, you'll find a secluded study with a nearby powder room. Toward the back of the home, a great room flows into an inviting kitchen with a center island and adjacent dining room. Upstairs, a loft offers a versatile common area, and a sprawling owner's suite includes an attached bath and walk-in closet. If desired, opt for additional bedrooms in lieu of the study or loft. Covered patio is also included!

MAIN FLOOR SECOND FLOOR

Floor plans and renderings are conceptual drawings and may vary from actual plans and homes as built. Options and features may not be available on all homes and are subject to change without notice. Actual homes may vary from photos and/or drawings which show upgraded landscaping and may not represent the lowest-priced homes in the community. Features may include optional upgrades and may not be available on all homes. Square footage numbers are approximate and are subject to change without notice. Prices, specifications and availability subject to change without notice. Q2020 Richmond American Homes, Richmond American Homes of Arizona, Inc. (a public report is available on the state real estate department's website), Richmond American Construction, Inc. ROC #206612. 11/05/2020