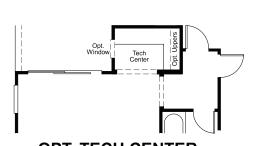

## ABOUT THE SUNSTONE

Everything's just where you need it in this charming ranch-style floor plan. As you enter, you'll find an elegant study just off the entryway. Beyond the entry, an inviting kitchen with a walk-in pantry and generous eat-in island flows into a charming dining room—and beyond that, the great room. From the great room, you'll enjoy a stylish sliding-glass door that provide access to a relaxing covered patio. This floor plan also includes four bedrooms, with an optional fifth bedroom in lieu of the study. Conversely, select bedrooms are available as a teen room or additional garage space. Completing the floor plan, a beautiful owner's suite boasts two walk-in closets—one of which can be converted into a tech center—and a private bath.

MAIN FLOOR MAIN FLOOR OPTIONS

TEEN **OPT. TEEN ROOM** 

**OPT. TECH CENTER** 

**OPT. GARAGE STORAGE** 

Floor plans and renderings are conceptual drawings and may vary from actual plans and homes as built. Options and features may not be available on all homes and are subject to change without notice. Actual homes may vary from photos and/or drawings which show upgraded landscaping and may not represent the lowest-priced homes in the community. Features may include optional upgrades and may not be available on all homes. Square footage numbers are approximate and are subject to change without notice. Prices, specifications and availability subject to change without notice. ©2020 Richmond American Homes, Richmond American Homes of Arizona, Inc. (a public report is available on the state real estate department's website), Richmond American Construction, Inc. ROC #206612. 11/05/2020