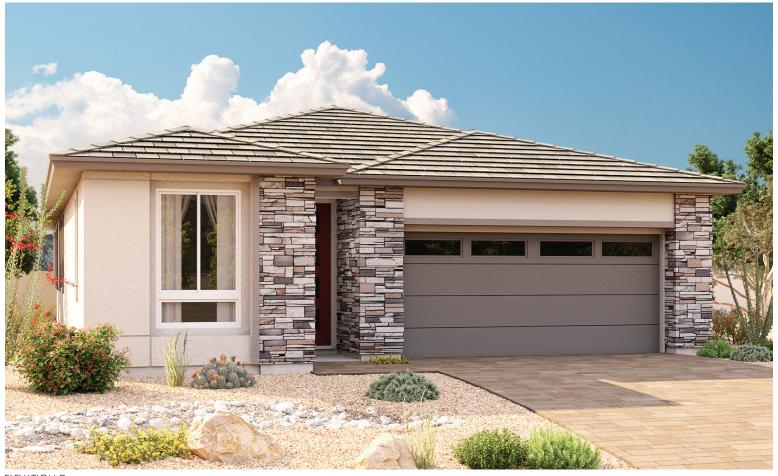

## THE SUNSTONE

Approx. 1,840 sq. ft. | 1 story | 4-5 bedrooms | 2-car garage | Plan #P919

ELEVATION D

## ABOUT THE SUNSTONE

Everything's just where you need it in this charming ranch-style floor plan. As you enter, you'll find an elegant study just off the entryway. Beyond the entry, an inviting kitchen with a walk-in pantry and generous eat-in island flows into a charming dining room—and beyond that, the great room. From the great room, you'll enjoy a stylish sliding-glass door that provide access to a relaxing covered patio. This floor plan also includes four bedrooms, with an optional fifth bedroom in lieu of the study. Conversely, select bedrooms are available as a teen room or additional garage space. Completing the floor plan, a beautiful owner's suite boasts two walk-in closets—one of which can be converted into a tech center—and a private bath.