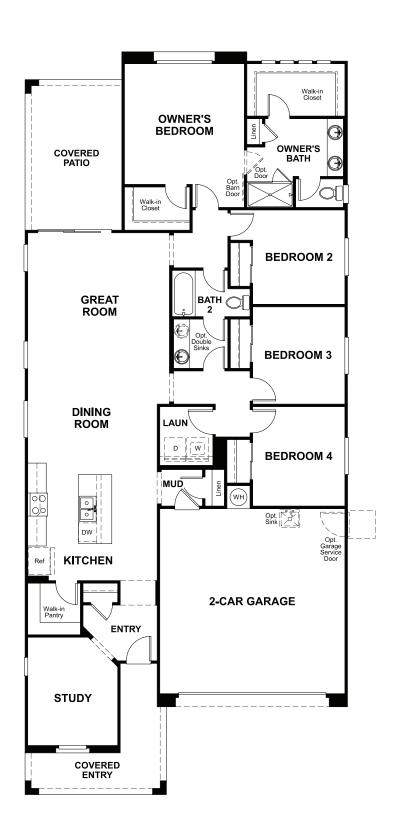

## THE SUNSTONE

Approx. 1,840 sq. ft. | 1 story | 4-5 bedrooms | 2-car garage | Plan #P919

ELEVATION D

## ABOUT THE SUNSTONE

Everything's just where you need it in this charming ranch-style floor plan. As you enter, you'll find an elegant study just off the entryway. Beyond the entry, an inviting kitchen with a walk-in pantry and generous eat-in island flows into a charming dining room—and beyond that, the great room. From the great room, you'll enjoy a stylish sliding-glass door that provide access to a relaxing covered patio. This floor plan also includes four bedrooms, with an optional fifth bedroom in lieu of the study. Conversely, select bedrooms are available as a teen room or additional garage space. Completing the floor plan, a beautiful owner's suite boasts two walk-in closets—one of which can be converted into a tech center—and a private bath.

MAIN FLOOR MAIN FLOOR OPTIONS

TEEN **OPT. TEEN ROOM** 

**OPT. TECH CENTER** 

**OPT. GARAGE STORAGE** 

Floor plans and renderings are conceptual drawings and may vary from actual plans and homes as built. Options and features may not be available on all homes and are subject to change without notice. Actual homes may vary from photos and/or drawings which show upgraded landscaping and may not represent the lowest-priced homes in the community. Features may include optional upgrades and may not be available on all homes. Square footage numbers are approximate and are subject to change without notice. Prices, specifications and availability subject to change without notice. ©2020 Richmond American Homes, Richmond American Homes of Arizona, Inc. (a public report is available on the state real estate department's website), Richmond American Construction, Inc. ROC #206612. 11/05/2020