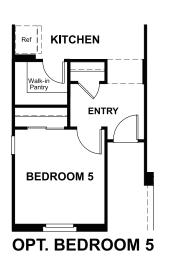

## ABOUT THE SUNSTONE

Everything's just where you need it in this charming ranch-style floor plan. As you enter, you'll find an elegant study just off the entryway. Beyond the entry, an inviting kitchen with a walk-in pantry and generous eat-in island flows into a charming dining room—and beyond that, the great room. From the great room, you'll enjoy a stylish sliding-glass door that provide access to a relaxing covered patio. This floor plan also includes four bedrooms, with an optional fifth bedroom in lieu of the study. Conversely, select bedrooms are available as a teen room or additional garage space. Completing the floor plan, a beautiful owner's suite boasts two walk-in closets—one of which can be converted into a tech center—and a private bath.

MAIN FLOOR MAIN FLOOR OPTIONS

TEEN **OPT. TEEN ROOM** 

**OPT. TECH CENTER** 

**OPT. GARAGE STORAGE** 

Floor plans and renderings are conceptual drawings and may vary from actual plans and homes as built. Options and features may not be available on all homes and are subject to change without notice. Actual homes may vary from photos and/or drawings which show upgraded landscaping and may not represent the lowest-priced homes in the community. Features may include optional upgrades and may not be available on all homes. Square footage numbers are approximate and are subject to change without notice. Prices, specifications and availability subject to change without notice. ©2020 Richmond American Homes, Richmond American Homes of Arizona, Inc. (a public report is available on the state real estate department's website), Richmond American Construction, Inc. ROC #206612. 11/05/2020