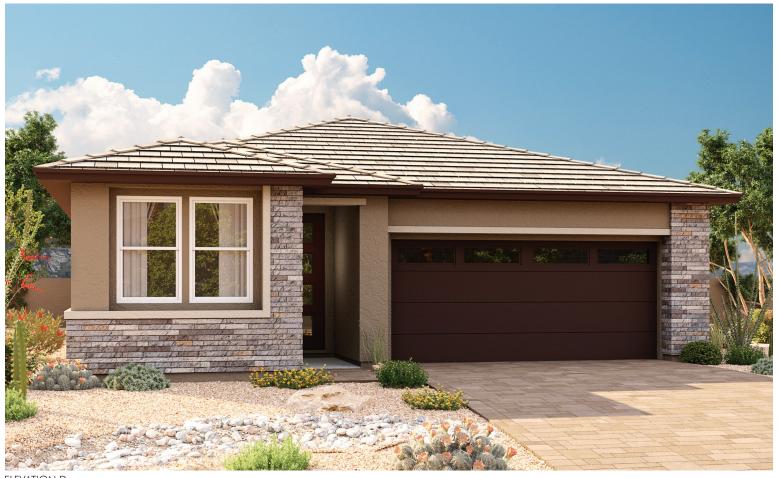

## THE EMERALD

Approx. 2,090 sq. ft. | 1 story | 4-5 bedrooms | 2-car garage | Plan #P926

ELEVATION D

## **ABOUT THE EMERALD**

The Emerald floor plan shines as brightly as its namesake. A covered entry greets guests, and leads past two bedrooms and a bath. Across the foyer, you'll find a living room that can be optioned as either a teen room or a fifth bedroom. An airy, open layout showcases the kitchen, the dining room and the great room, which has access to the covered patio via the center-meet door. The impressive owner's suite is adjacent, and includes a walk-in closet and an attached bath. An additional bedroom and bath complete the home. Want a little more space to kick back? You can opt for a private study in lieu of the third bedroom! This plan also offers the option of a multi-generational living suite, featuring a separate entry at the living room and a private bed, bath and lounge area.