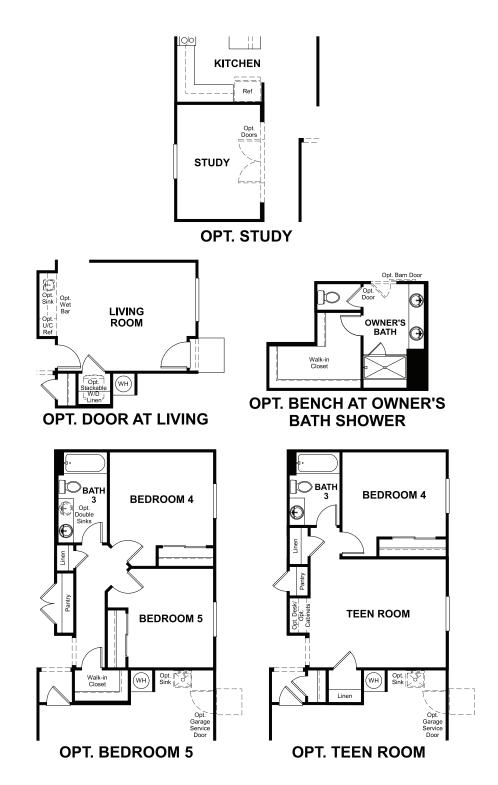

## **ABOUT THE EMERALD**

The Emerald floor plan shines as brightly as its namesake. A covered entry greets guests, and leads past two bedrooms and a bath. Across the foyer, you'll find a living room that can be optioned as either a teen room or a fifth bedroom. An airy, open layout showcases the kitchen, the dining room and the great room, which has access to the covered patio via the center-meet door. The impressive owner's suite is adjacent, and includes a walk-in closet and an attached bath. An additional bedroom and bath complete the home. Want a little more space to kick back? You can opt for a private study in lieu of the third bedroom! This plan also offers the option of a multi-generational living suite, featuring a separate entry at the living room and a private bed, bath and lounge area.