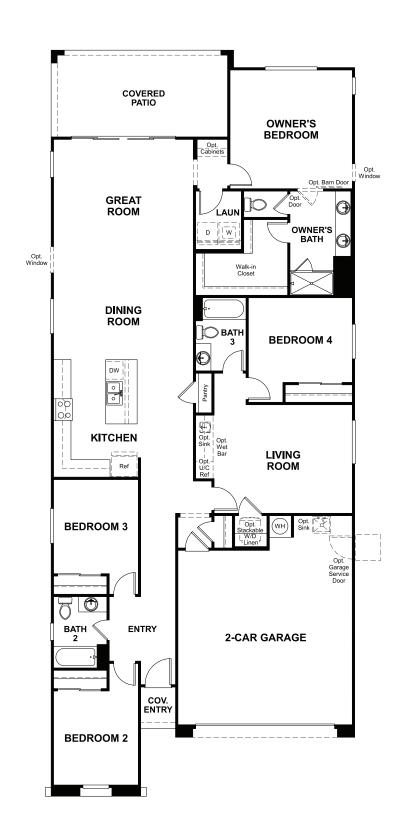

## THE EMERALD

Approx. 2,090 sq. ft. | 1 story | 4-5 bedrooms | 2-car garage | Plan #P926

ELEVATION D

## **ABOUT THE EMERALD**

The Emerald floor plan shines as brightly as its namesake. A covered entry greets guests, and leads past two bedrooms and a bath. Across the foyer, you'll find a living room that can be optioned as either a teen room or a fifth bedroom. An airy, open layout showcases the kitchen, the dining room and the great room, which has access to the covered patio via the center-meet door. The impressive owner's suite is adjacent, and includes a walk-in closet and an attached bath. An additional bedroom and bath complete the home. Want a little more space to kick back? You can opt for a private study in lieu of the third bedroom! This plan also offers the option of a multi-generational living suite, featuring a separate entry at the living room and a private bed, bath and lounge area.