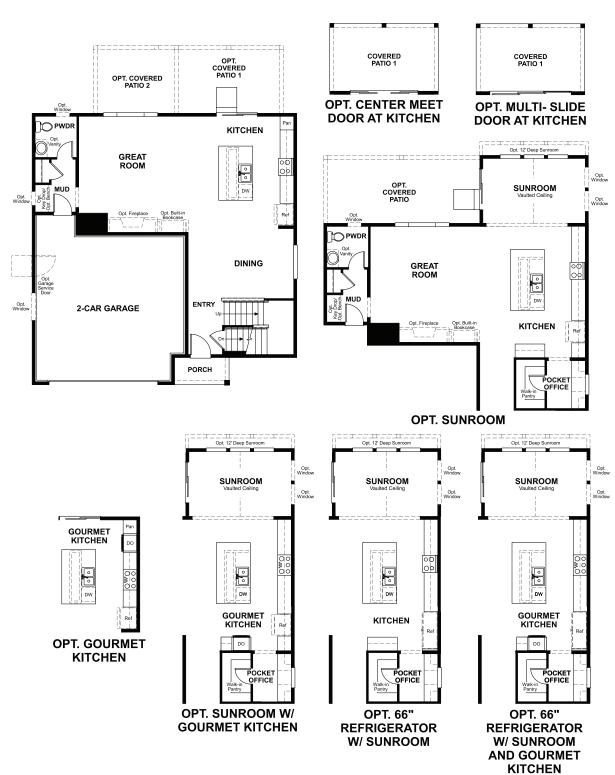

## THE BEDFORD

Approx. 2,310 sq. ft. | 2 stories | 3-5 bedrooms | 2-car garage | Plan #R722

**BASEMENT** 

## ABOUT THE BEDFORD

The beautiful Bedford plan offers two stories of smartly designed living space. On the main floor, you'll find a spacious dining room, great room and kitchen with a center island, as well as a convenient mudroom and powder room off the garage. Upstairs, there's a versatile loft, centrally located laundry room, hall bath and three inviting bedrooms—including the master bedroom with walk-in closet and deluxe bath. Options include a finished basement, sunroom and covered patio.

ELEVATION B ELEVATION C ELEVATION D

MAIN FLOOR SECOND FLOOR

Floor plans and renderings are conceptual drawings and may vary from actual plans and homes as built. Options and features may not be available on all homes and are subject to change without notice. Actual homes may vary from photos and/or drawings which show upgraded landscaping and may not represent the lowest-priced homes in the community. Features may include optional upgrades and may not be available on all homes. Square footage numbers are approximate and are subject to change without notice. Prices, specifications and availability subject to change without notice. ©2020 Richmond American Homes, Richmond American Homes of Colorado, Inc. 6/16/2020