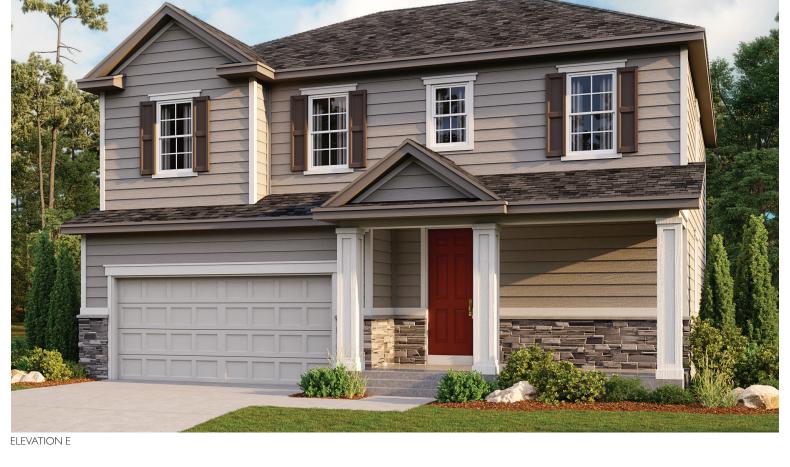

## ABOUT THE BEDFORD

The beautiful Bedford plan offers two stories of smartly designed living space. On the main floor, you'll find a spacious dining room, great room and kitchen with a center island, as well as a convenient mudroom and powder room off the garage. Upstairs, there's a versatile loft, centrally located laundry room, hall bath and three inviting bedrooms—including the master bedroom with walk-in closet and deluxe bath. Options include a finished basement, sunroom and covered patio.

ELEVATION B ELEVATION C ELEVATION D

MAIN FLOOR SECOND FLOOR

Floor plans and renderings are conceptual drawings and may vary from actual plans and homes as built. Options and features may not be available on all homes and are subject to change without notice. Actual homes may vary from photos and/or drawings which show upgraded landscaping and may not represent the lowest-priced homes in the community. Features may include optional upgrades and may not be available on all homes. Square footage numbers are approximate and are subject to change without notice. Prices, specifications and availability subject to change without notice. ©2020 Richmond American Homes, Richmond American Homes of Colorado, Inc. 6/16/2020