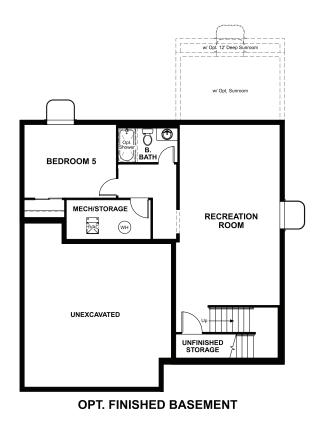

## THE BEDFORD

Approx. 2,310 sq. ft. | 2 stories | 3-5 bedrooms | 2-car garage | Plan #R722

**BASEMENT** 

## ABOUT THE BEDFORD

The beautiful Bedford plan offers two stories of smartly designed living space. On the main floor, you'll find a spacious dining room, great room and kitchen with a center island, as well as a convenient mudroom and powder room off the garage. Upstairs, there's a versatile loft, centrally located laundry room, hall bath and three inviting bedrooms—including the master bedroom with walk-in closet and deluxe bath. Options include a finished basement, sunroom and covered patio.