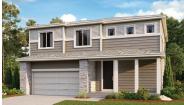

## THE BEDFORD

Approx. 2,310 sq. ft. | 2 stories | 3-5 bedrooms | 2-car garage | Plan #R722

**BASEMENT** 

## ABOUT THE BEDFORD

The beautiful Bedford plan offers two stories of smartly designed living space. On the main floor, you'll find a spacious dining room, great room and kitchen with a center island, as well as a convenient mudroom and powder room off the garage. Upstairs, there's a versatile loft, centrally located laundry room, hall bath and three inviting bedrooms—including the master bedroom with walk-in closet and deluxe bath. Options include a finished basement, sunroom and covered patio.

ELEVATION B ELEVATION C ELEVATION D

MAIN FLOOR SECOND FLOOR

Floor plans and renderings are conceptual drawings and may vary from actual plans and homes as built. Options and features may not be available on all homes and are subject to change without notice. Actual homes may vary from photos and/or drawings which show upgraded landscaping and may not represent the lowest-priced homes in the community. Features may include optional upgrades and may not be available on all homes. Square footage numbers are approximate and are subject to change without notice. Prices, specifications and availability subject to change without notice. ©2020 Richmond American Homes, Richmond American Homes of Colorado, Inc. 6/16/2020