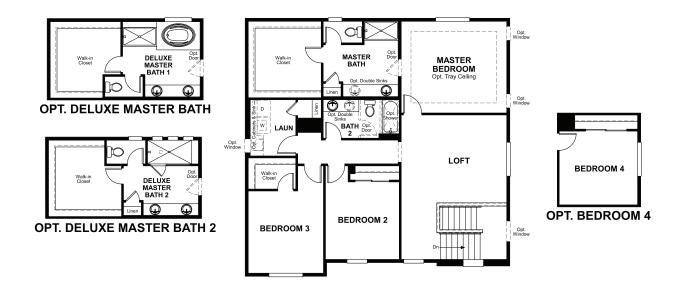

## THE BEDFORD

Approx. 2,310 sq. ft. | 2 stories | 3-5 bedrooms | 2-car garage | Plan #R722

**BASEMENT** 

## ABOUT THE BEDFORD

The beautiful Bedford plan offers two stories of smartly designed living space. On the main floor, you'll find a spacious dining room, great room and kitchen with a center island, as well as a convenient mudroom and powder room off the garage. Upstairs, there's a versatile loft, centrally located laundry room, hall bath and three inviting bedrooms—including the master bedroom with walk-in closet and deluxe bath. Options include a finished basement, sunroom and covered patio.

ELEVATION B ELEVATION C ELEVATION D

MAIN FLOOR SECOND FLOOR

Floor plans and renderings are conceptual drawings and may vary from actual plans and homes as built. Options and features may not be available on all homes and are subject to change without notice. Actual homes may vary from photos and/or drawings which show upgraded landscaping and may not represent the lowest-priced homes in the community. Features may include optional upgrades and may not be available on all homes. Square footage numbers are approximate and are subject to change without notice. Prices, specifications and availability subject to change without notice. ©2020 Richmond American Homes, Richmond American Homes of Colorado, Inc. 6/16/2020