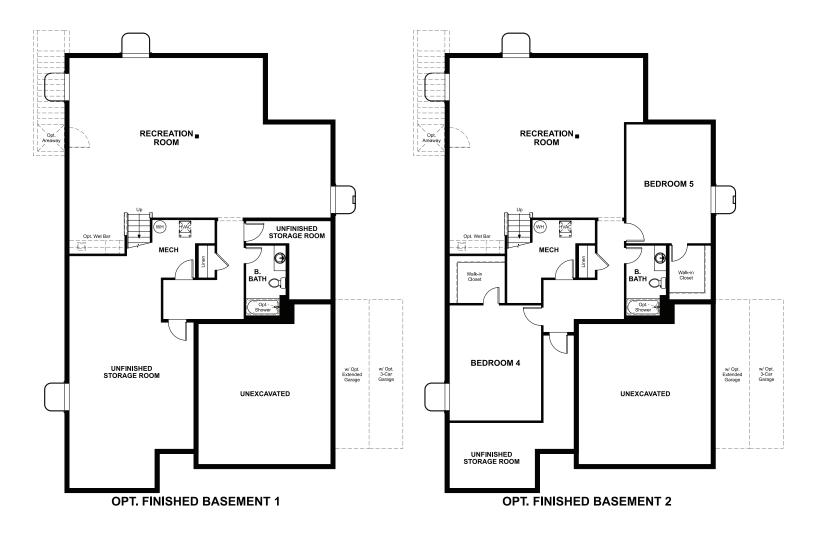

**JACKSON** 

**BASEMENT** 

# ABOUT THE AVALON

The single-story Avalon boasts a popular open layout, with a great room, a breakfast nook and a kitchen that can be personalized with gourmet features. The owner's bedroom is a few steps away and includes a walk-in closet and a private bathroom with a deluxe option featuring a shower and luxurious soaking tub. You'll also find a laundry, a covered patio, and a dining room that can be personalized as a third bedroom or a study. Additional options include an extended or 3-car garage and a finished basement complete with rec room, optional wet bar, bath and up to two additional bedrooms.