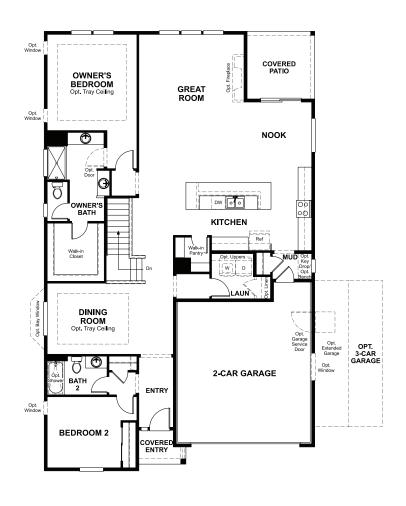

# ABOUT THE AVALON

The single-story Avalon boasts a popular open layout, with a great room, a breakfast nook and a kitchen that can be personalized with gourmet features. The owner's bedroom is a few steps away and includes a walk-in closet and a private bathroom with a deluxe option featuring a shower and luxurious soaking tub. You'll also find a laundry, a covered patio, and a dining room that can be personalized as a third bedroom or a study. Additional options include an extended or 3-car garage and a finished basement complete with rec room, optional wet bar, bath and up to two additional bedrooms.

MAIN FLOOR MAIN FLOOR OPTIONS

<sup>^</sup>Square footage and plan dimensions are approximate and may show approximate total available footage with finished and unfinished footages listed separately. Unfinished areas may be available to be finished. Finished basement areas below-grade may vary in value from finished above-grade areas. Actual homes may vary from renderings, which may depict optional features, furniture layout and/or an elevation that may not be available on all homes which may change the footages and could change without notice. Drawings may not be to scale. Some structural options may not be available in combination. Ask a sales associate if you need assistance in personalizing your plan. Floor plans and renderings are conceptual drawings and may vary from actual plans and homes as built. Options and features may not be available on all homes and are subject to change without notice. Actual homes may vary from photos and/or drawings which show upgraded landscaping and may not represent the lowest-priced homes in the community. Features may include optional upgrades and may not be available on all homes. Square footage and plan dimensions are approximate and may show approximate total available footage with finished and unfinished footages listed separately. Unfinished areas may be available to be finished. Actual homes may vary from renderings, which may depict optional features, furniture layout and/or an elevation that may not be available on all homes which may change the footages and could change without notice. Orawings may not be to scale. Some structural options may not be available in combination. Ask a sales associate if you need assistance in personalizing your plan. Prices, specifications and availablity subject to change without notice. Orawings may not be coaled. Homes, Richmond American Homes of Utah, Inc. (866-400-4131). 9/17/2021