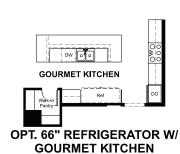

# ABOUT THE AVALON

The single-story Avalon boasts a popular open layout, with a great room, a breakfast nook and a kitchen that can be personalized with gourmet features. The owner's bedroom is a few steps away and includes a walk-in closet and a private bathroom with a deluxe option featuring a shower and luxurious soaking tub. You'll also find a laundry, a covered patio, and a dining room that can be personalized as a third bedroom or a study. Additional options include an extended or 3-car garage and a finished basement complete with rec room, optional wet bar, bath and up to two additional bedrooms.

MAIN FLOOR MAIN FLOOR OPTIONS

<sup>^</sup>Square footage and plan dimensions are approximate and may show approximate total available footage with finished and unfinished footages listed separately. Unfinished areas may be available to be finished. Finished basement areas below-grade may vary in value from finished above-grade areas. Actual homes may vary from renderings, which may depict optional features, furniture layout and/or an elevation that may not be available on all homes which may change the footages and could change without notice. Drawings may not be to scale. Some structural options may not be available in combination. Ask a sales associate if you need assistance in personalizing your plan. Floor plans and renderings are conceptual drawings and may vary from actual plans and homes as built. Options and features may not be available on all homes and are subject to change without notice. Actual homes may vary from photos and/or drawings which show upgraded landscaping and may not represent the lowest-priced homes in the community. Features may include optional upgrades and may not be available on all homes. Square footage and plan dimensions are approximate and may show approximate total available footage with finished and unfinished footages listed separately. Unfinished areas may be available to be finished. Actual homes may vary from renderings, which may depict optional features, furniture layout and/or an elevation that may not be available on all homes which may change the footages and could change without notice. Orawings may not be to scale. Some structural options may not be available in combination. Ask a sales associate if you need assistance in personalizing your plan. Prices, specifications and availablity subject to change without notice. Orawings may not be coaled. Homes, Richmond American Homes of Utah, Inc. (866-400-4131). 9/17/2021