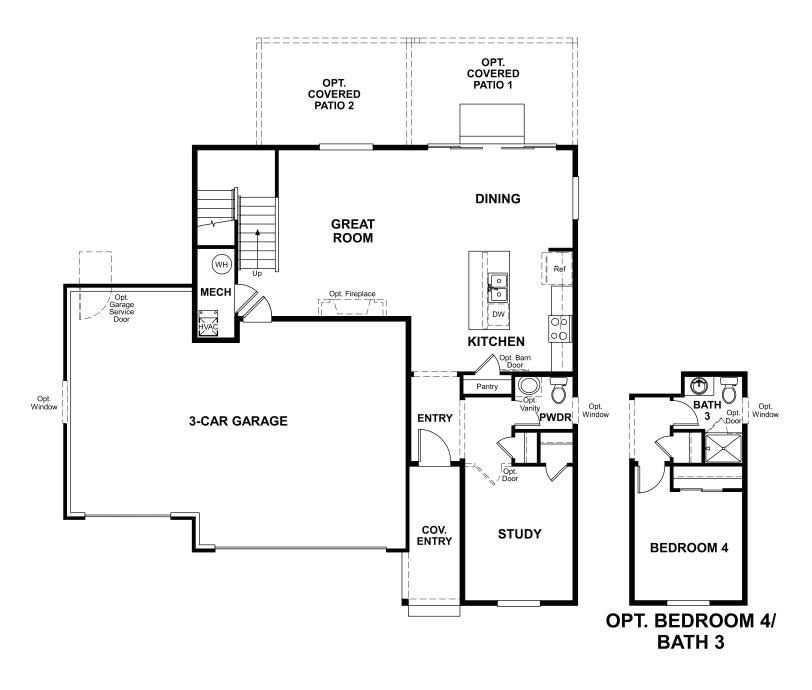

Approx. 1,960 sq. ft. | 2 stories | 3-4 bedrooms | 3-car garage | Plan #D904

**CRAWL SPACE** 

## **ABOUT THE CITRINE**

Imagine your life in this two-story home. Breakfast at the spacious kitchen island or in the nearby dining room. Spend the afternoon in your quiet study. Host a movie night in the inviting great room. At the end of the day, retreat upstairs to the master suite, complete with a roomy walk-in closet and private bath. Upstairs, you'll also enjoy two additional bedrooms, a convenient laundry and another full bath. A covered patio and a main-floor bedroom with full bath are available options.

ELEVATION G

SECOND FLOOR MAIN FLOOR

Floor plans and renderings are conceptual drawings and may vary from actual plans and homes as built. Options and features may not be available on all homes and are subject to change without notice. Actual homes may vary from photos and/or drawings which show upgraded landscaping and may not represent the lowest-priced homes in the community. Features may include optional upgrades and may not be available on all homes. Square footage numbers are approximate and are subject to change without notice. Prices, specifications and availability subject to change without notice. @2020 Richmond American Homes, Richmond American Homes of Colorado, Inc. 6/3/2020