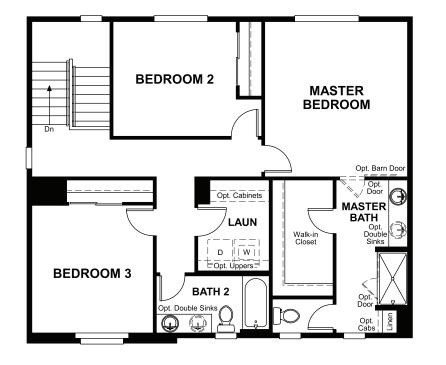

Approx. 1,960 sq. ft. | 2 stories | 3-4 bedrooms | 3-car garage | Plan #D904

**CRAWL SPACE** 

## **ABOUT THE CITRINE**

Imagine your life in this two-story home. Breakfast at the spacious kitchen island or in the nearby dining room. Spend the afternoon in your quiet study. Host a movie night in the inviting great room. At the end of the day, retreat upstairs to the master suite, complete with a roomy walk-in closet and private bath. Upstairs, you'll also enjoy two additional bedrooms, a convenient laundry and another full bath. A covered patio and a main-floor bedroom with full bath are available options.

ELEVATION G

SECOND FLOOR MAIN FLOOR

Floor plans and renderings are conceptual drawings and may vary from actual plans and homes as built. Options and features may not be available on all homes and are subject to change without notice. Actual homes may vary from photos and/or drawings which show upgraded landscaping and may not represent the lowest-priced homes in the community. Features may include optional upgrades and may not be available on all homes. Square footage numbers are approximate and are subject to change without notice. Prices, specifications and availability subject to change without notice. @2020 Richmond American Homes, Richmond American Homes of Colorado, Inc. 6/3/2020