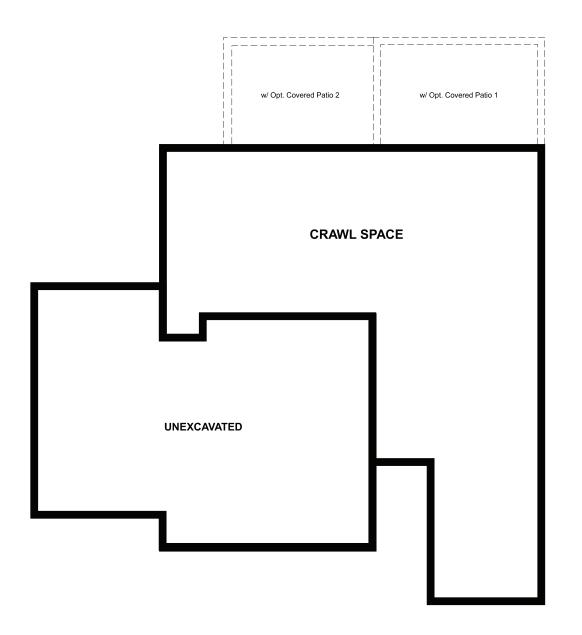

Approx. 1,960 sq. ft. | 2 stories | 3-4 bedrooms | 3-car garage | Plan #D904

**CRAWL SPACE** 