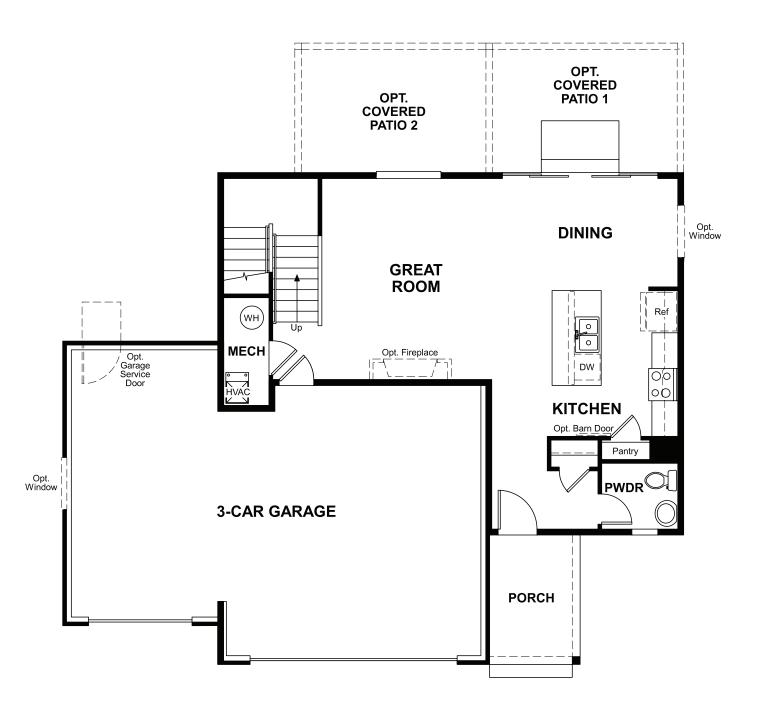

## **ABOUT THE CORAL**

The main floor of this delightful plan offers a large, uninterrupted space for relaxing, entertaining and dining. The kitchen features a large center island with seating and opens to the dining and great rooms. Upstairs, there's a large loft, a full bath tucked between two inviting bedrooms, and a private master suite with walk-in closet and convenient master bath. Options include a covered patio and a bedroom in lieu of the loft.

SECOND FLOOR MAIN FLOOR

**OPT. BEDROOM 4** 

Floor plans and renderings are conceptual drawings and may vary from actual plans and homes as built. Options and features may not be available on all homes and are subject to change without notice. Actual homes may vary from photos and/or drawings which show upgraded landscaping and may not represent the lowest-priced homes in the community. Features may include optional upgrades and may not be available on all homes. Square footage numbers are approximate and are subject to change without notice. Prices, specifications and availability subject to change without notice. @2020 Richmond American Homes, Richmond American Homes of Colorado, Inc. 6/3/2020