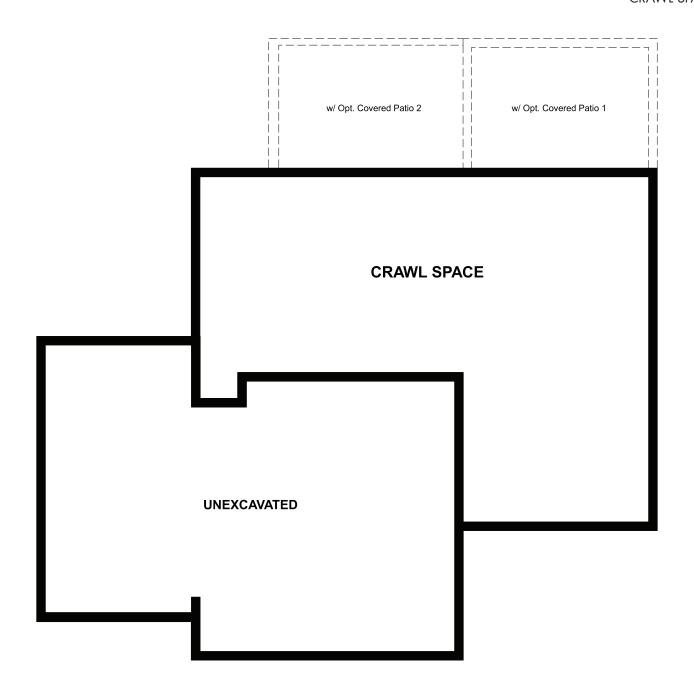

## **CRAWL SPACE**

Approx. 1,830 sq. ft. | 2 stories | 3-4 bedrooms | 3-car garage | Plan #D903