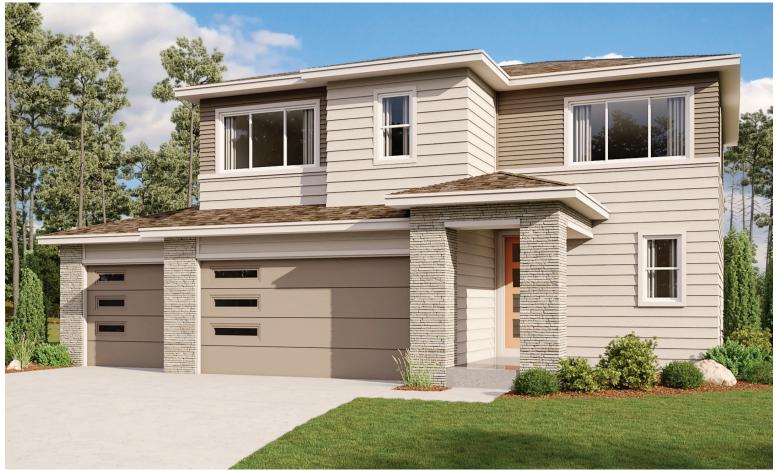

## **ABOUT THE CORAL**

The main floor of this delightful plan offers a large, uninterrupted space for relaxing, entertaining and dining. The kitchen features a large center island with seating and opens to the dining and great rooms. Upstairs, there's a large loft, a full bath tucked between two inviting bedrooms, and a private master suite with walk-in closet and convenient master bath. Options include a covered patio and a bedroom in lieu of the loft.