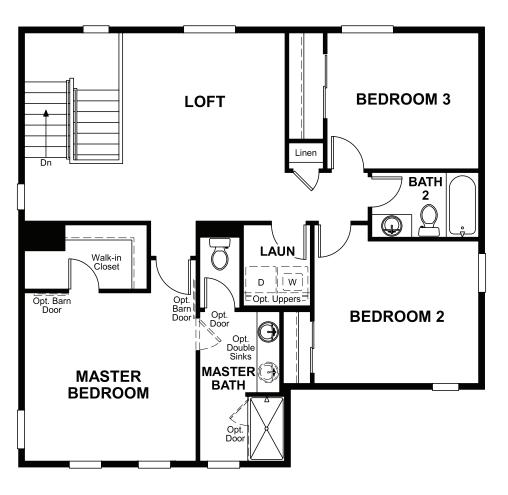

## **ABOUT THE CORAL**

The main floor of this delightful plan offers a large, uninterrupted space for relaxing, entertaining and dining. The kitchen features a large center island with seating and opens to the dining and great rooms. Upstairs, there's a large loft, a full bath tucked between two inviting bedrooms, and a private master suite with walk-in closet and convenient master bath. Options include a covered patio and a bedroom in lieu of the loft.

SECOND FLOOR MAIN FLOOR

**OPT. BEDROOM 4** 

Floor plans and renderings are conceptual drawings and may vary from actual plans and homes as built. Options and features may not be available on all homes and are subject to change without notice. Actual homes may vary from photos and/or drawings which show upgraded landscaping and may not represent the lowest-priced homes in the community. Features may include optional upgrades and may not be available on all homes. Square footage numbers are approximate and are subject to change without notice. Prices, specifications and availability subject to change without notice. @2020 Richmond American Homes, Richmond American Homes of Colorado, Inc. 6/3/2020