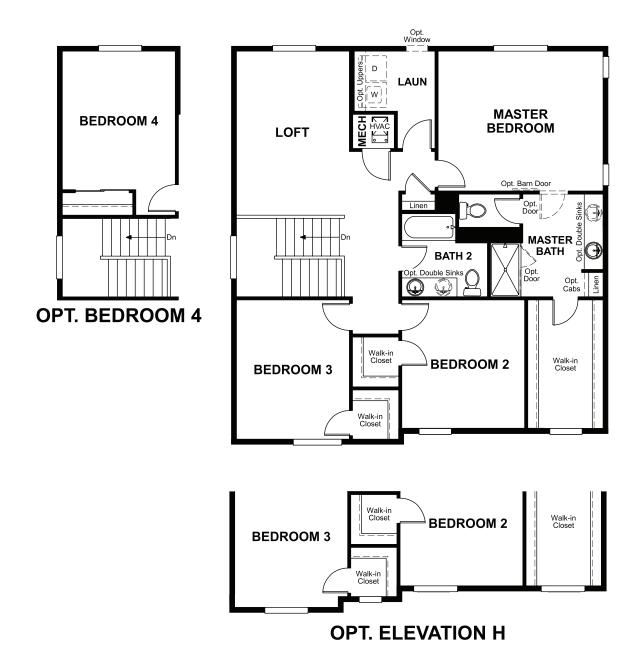

Approx. 2,180 sq. ft. | 2 stories | 3-4 bedrooms | 3-car garage | Plan #D915

**CRAWL SPACE** 

## **ABOUT THE LAPIS**

The main floor of the beautiful Lapis plan offers versatile flex space, an inviting great room and an open dining room that flows into a corner kitchen with a center island and walk-in pantry. Upstairs, enjoy a large loft, a convenient laundry and a luxurious master suite. Personalize this plan with a cozy fireplace, a private study and an additional bedroom!

ELEVATION J

MAIN FLOOR SECOND FLOOR

Floor plans and renderings are conceptual drawings and may vary from actual plans and homes as built. Options and features may not be available on all homes and are subject to change without notice. Actual homes may vary from photos and/or drawings which show upgraded landscaping and may not represent the lowest-priced homes in the community. Features may include optional upgrades and may not be available on all homes. Square footage numbers are approximate and are subject to change without notice. Prices, specifications and availability subject to change without notice. ©2020 Richmond American Homes, Richmond American Homes of Colorado, Inc. 6/3/2020