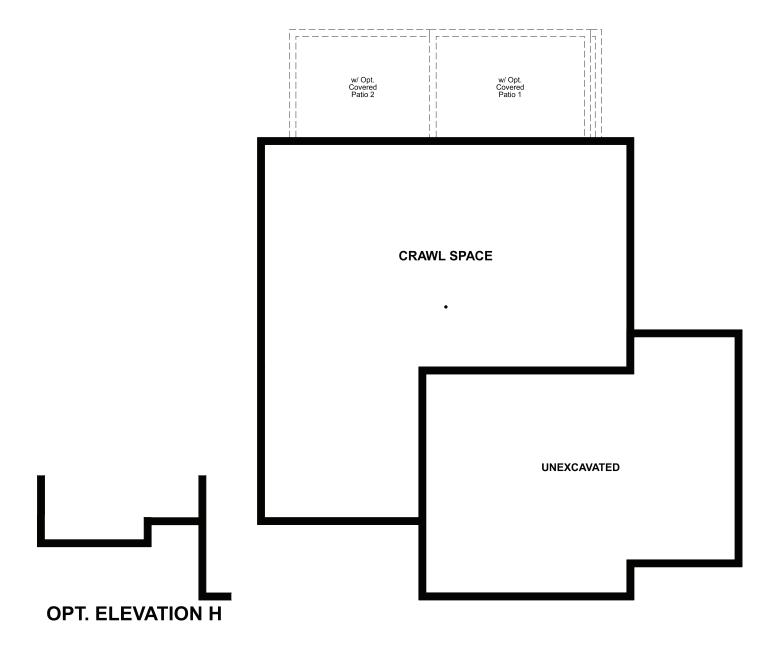

Approx. 2,180 sq. ft. | 2 stories | 3-4 bedrooms | 3-car garage | Plan #D915

**CRAWL SPACE** 