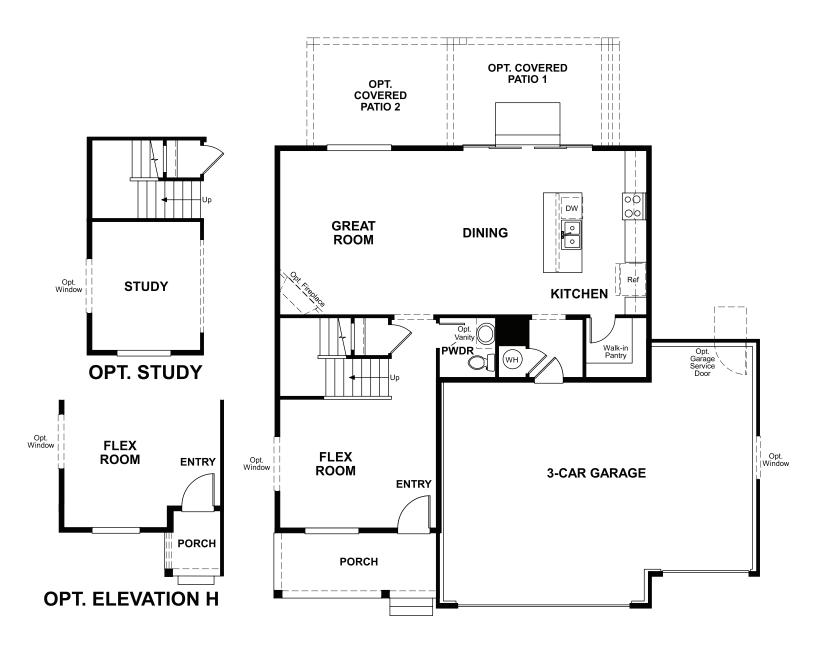

Approx. 2,180 sq. ft. | 2 stories | 3-4 bedrooms | 3-car garage | Plan #D915

**CRAWL SPACE** 

## **ABOUT THE LAPIS**

The main floor of the beautiful Lapis plan offers versatile flex space, an inviting great room and an open dining room that flows into a corner kitchen with a center island and walk-in pantry. Upstairs, enjoy a large loft, a convenient laundry and a luxurious master suite. Personalize this plan with a cozy fireplace, a private study and an additional bedroom!

ELEVATION J

MAIN FLOOR SECOND FLOOR

Floor plans and renderings are conceptual drawings and may vary from actual plans and homes as built. Options and features may not be available on all homes and are subject to change without notice. Actual homes may vary from photos and/or drawings which show upgraded landscaping and may not represent the lowest-priced homes in the community. Features may include optional upgrades and may not be available on all homes. Square footage numbers are approximate and are subject to change without notice. Prices, specifications and availability subject to change without notice. ©2020 Richmond American Homes, Richmond American Homes of Colorado, Inc. 6/3/2020