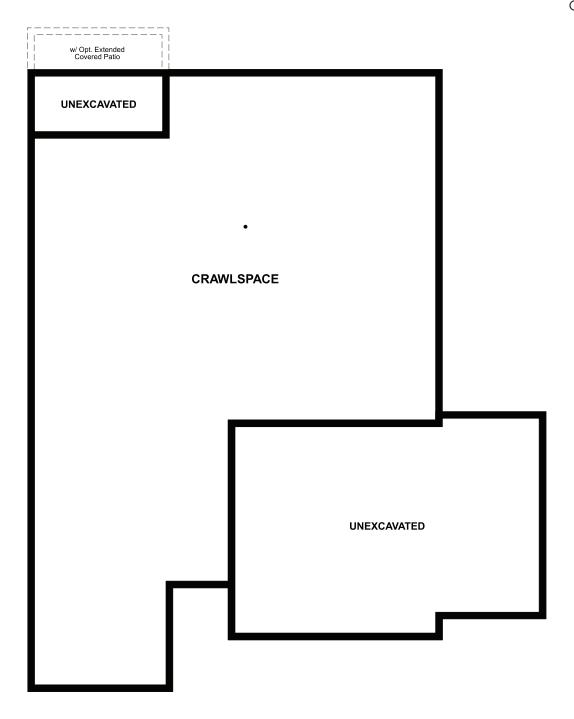

Approx. 1,740 sq. ft. | 1 story | 3-4 bedrooms | 3-car garage | Plan #D921

CRAWL SPACE

## ABOUT THE ALEXANDRITE

The Alexandrite plan combines spacious living areas with ample opportunities for personalization. A covered entry leads past a laundry into an open floorplan, featuring a kitchen with a center island, a dining area, and a great room with optional fireplace. The master suite is adjacent, and includes a walk-in closet and private bathroom. You'll find two additional bedrooms and a full bath, as well as a study that can be optioned as a fourth bedroom. Personalize this plan with an optional covered patio or extended deck!