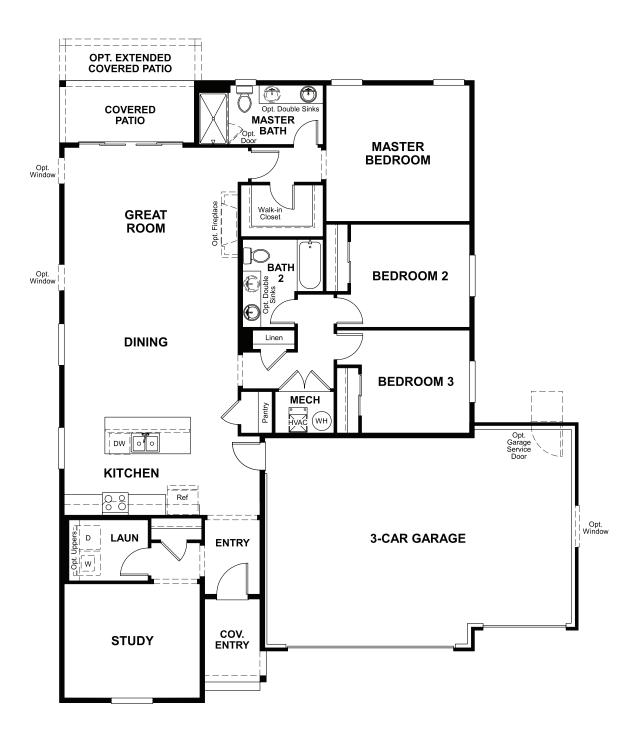

Approx. 1,740 sq. ft. | 1 story | 3-4 bedrooms | 3-car garage | Plan #D921

CRAWL SPACE

## ABOUT THE ALEXANDRITE

The Alexandrite plan combines spacious living areas with ample opportunities for personalization. A covered entry leads past a laundry into an open floorplan, featuring a kitchen with a center island, a dining area, and a great room with optional fireplace. The master suite is adjacent, and includes a walk-in closet and private bathroom. You'll find two additional bedrooms and a full bath, as well as a study that can be optioned as a fourth bedroom. Personalize this plan with an optional covered patio or extended deck!