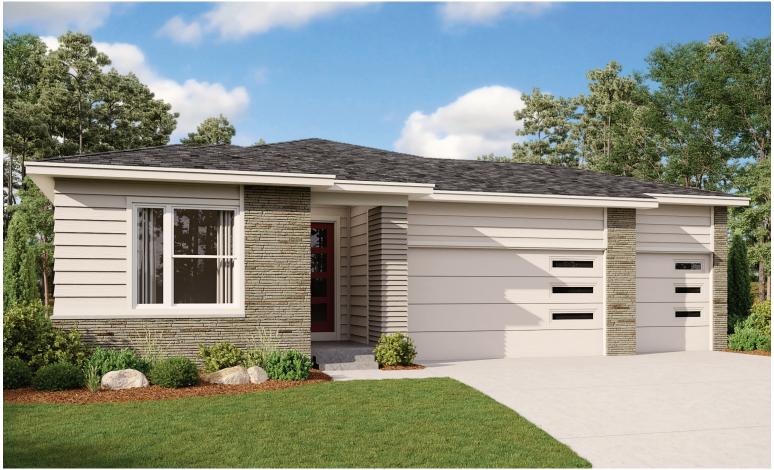

LLERY LOCATION:**

HG2 by Richmond American™ | 8000 East Belleview Avenue, Suite D-30 | Greenwood Village, CO 80111 | **888.402.4663** 



Floor plans and renderings are conceptual drawings and may vary from actual plans and homes as built. Options and features may not be available on all homes and are subject to change without notice. Actual homes may vary from photos and/or drawings which show upgraded landscaping and may not represent the lowest-priced homes in the community. Features may include optional upgrades and may not be available on all homes. Square footage numbers are approximate and are subject to change without notice. Prices, specifications and availability subject to change without notice. ©2020 Richmond American Homes, Richmond American Homes of Colorado, Inc. 6/3/2020



ELEVATION J

## ABOUT THE ALEXANDRITE

The Alexandrite plan combines spacious living areas with ample opportunities for personalization. A covered entry leads past a laundry into an open floorplan, featuring a kitchen with a center island, a dining area, and a great room with optional fireplace. The master suite is adjacent, and includes a walk-in closet and private bathroom. You'll find two additional bedrooms and a full bath, as well as a study that can be optioned as a fourth bedroom. Personalize this plan with an optional covered patio or extended deck!





ELEVATION G

ELEVATION H

MAIN FLOOR MAIN FLOOR OPTIONS





Floor plans and renderings are conceptual drawings and may vary from actual plans and homes as built. Options and features may not be available on all homes and are sub