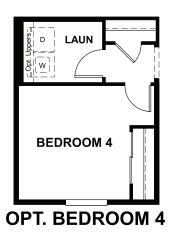

## ABOUT THE ALEXANDRITE

The Alexandrite plan combines spacious living areas with ample opportunities for personalization. A covered entry leads past a laundry into an open floorplan, featuring a kitchen with a center island, a dining area, and a great room with optional fireplace. The master suite is adjacent, and includes a walk-in closet and private bathroom. You'll find two additional bedrooms and a full bath, as well as a study that can be optioned as a fourth bedroom. Personalize this plan with an optional covered patio or extended deck!

ELEVATION G

ELEVATION H

MAIN FLOOR MAIN FLOOR OPTIONS

Floor plans and renderings are conceptual drawings and may vary from actual plans and homes as built. Options and features may not be available on all homes and are subject to change without notice. Actual homes may vary from photos and/or drawings which show upgraded landscaping and may not represent the lowest-priced homes in the community. Features may include optional upgrades and may not be available on all homes. Square footage numbers are approximate and are subject to change without notice. Prices, specifications and availability subject to change without notice. @2020 Richmond American Homes, Richmond American Homes of Colorado, Inc. 6/3/2020