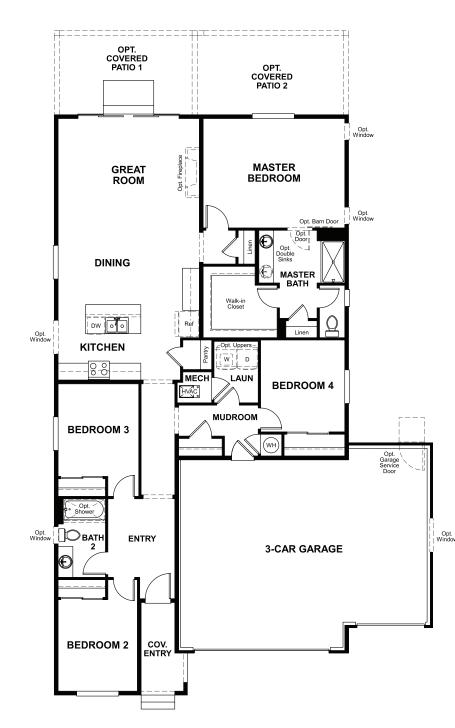

# ABOUT THE PERIDOT

At the heart of the ranch-style Peridot plan, an inviting kitchen with a center island, walk-in pantry and dining area overlooks a spacious great room and an optional covered patio. Four generous bedrooms, including a beautiful master suite with a private bath and oversized walk-in closet, offer plenty of space for rest and relaxation. Other notable features include a central laundry and mudroom. Make this home your own with an optional study in lieu of a bedroom or a cozy fireplace!

# THE PERIDOT | Approx. 1,800 sq. ft. | 1 story | 4 bedrooms | 3-car garage | Plan #D908

MAIN FLOOR

Floor plans and renderings are conceptual drawings and may vary from actual plans and homes as built. Options and features may not be available on all homes and are subject to change without notice. Actual homes may vary from photos and/or drawings which show upgraded landscaping and may not represent the lowest-priced homes in the community. Features may include optional upgrades and may not be available on all homes. Square footage numbers are approximate and are subject to change without notice. Prices, specifications and availability subject to change without notice. ©2020 Richmond American Homes, Richmond American Homes of Colorado, Inc. 6/3/2020

MAIN FLOOR OPTIONS