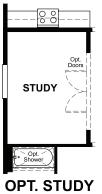

# ABOUT THE PERIDOT

At the heart of the ranch-style Peridot plan, an inviting kitchen with a center island, walk-in pantry and dining area overlooks a spacious great room and an optional covered patio. Four generous bedrooms, including a beautiful master suite with a private bath and oversized walk-in closet, offer plenty of space for rest and relaxation. Other notable features include a central laundry and mudroom. Make this home your own with an optional study in lieu of a bedroom or a cozy fireplace!

MAIN FLOOR OPTIONS