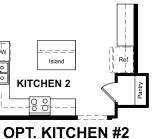

# ABOUT THE PERIDOT

At the heart of the ranch-style Peridot plan, an inviting kitchen with a center island, walk-in pantry and dining area overlooks a spacious great room and an optional covered patio. Four generous bedrooms, including a beautiful master suite with a private bath and oversized walk-in closet, offer plenty of space for rest and relaxation. Other notable features include a central laundry and mudroom. Make this home your own with an optional study in lieu of a bedroom or a cozy fireplace!

# THE PERIDOT | Approx. 1,800 sq. ft. | 1 story | 4 bedrooms | 3-car garage | Plan #D908

MAIN FLOOR

Floor plans and renderings are conceptual drawings and may vary from actual plans and homes as built. Options and features may not be available on all homes and are subject to change without notice. Actual homes may vary from photos and/or drawings which show upgraded landscaping and may not represent the lowest-priced homes in the community. Features may include optional upgrades and may not be available on all homes. Square footage numbers are approximate and are subject to change without notice. Prices, specifications and availability subject to change without notice. ©2020 Richmond American Homes, Richmond American Homes of Colorado, Inc. 6/3/2020

MAIN FLOOR OPTIONS