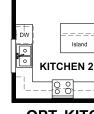

# ABOUT THE PERIDOT

At the heart of the ranch-style Peridot plan, an inviting kitchen with a center island, walk-in pantry and dining area overlooks a spacious great room and an optional covered patio. Four generous bedrooms, including a beautiful master suite with a private bath and oversized walk-in closet, offer plenty of space for rest and relaxation. Other notable features include a central laundry and mudroom. Make this home your own with an optional study in lieu of a bedroom or a cozy fireplace!

# THE PERIDOT | Approx. 1,800 sq. ft. | 1 story | 4 bedrooms | 3-car garage | Plan #D908

MAIN FLOOR

Floor plans and renderings are conceptual drawings and may vary from actual plans and homes as built. Options and features may not be available on all homes and are subject to change without notice. Actual homes may vary from photos and/or drawings which show upgraded landscaping and may not represent the lowest-priced homes in the community. Features may include optional upgrades and may not be available on all homes. Square footage numbers are approximate and are subject to change without notice. Prices, specifications and availability subject to change without notice. ©2020 Richmond American Homes, Richmond American Homes of Colorado, Inc. 6/3/2020

MAIN FLOOR OPTIONS