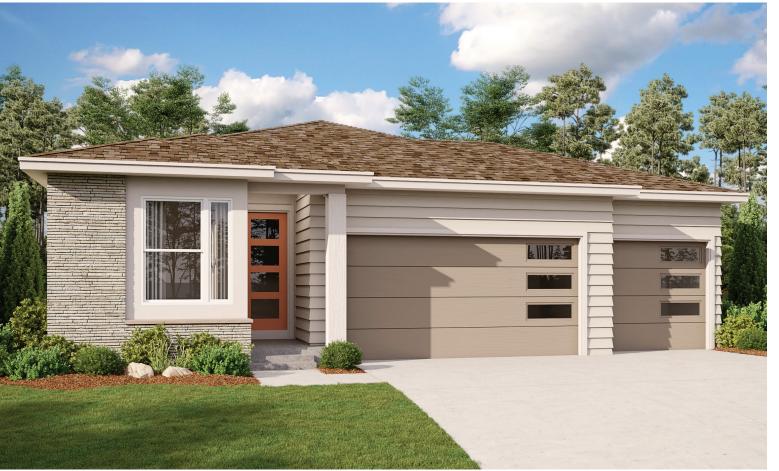

ON:**

HG2 by Richmond American<sup>TM</sup> | 8000 East Belleview Avenue, Suite D-30 | Greenwood Village, CO 80111 | **888.402.4663** 



Floor plans and renderings are conceptual drawings and may vary from actual plans and homes as built. Options and features may not be available on all homes and are subject to change without notice. Actual homes may vary from photos and/or drawings which show upgraded landscaping and may not represent the lowest-priced homes in the community. Features may include optional upgrades and may not be available on all homes. Square footage numbers are approximate and are subject to change without notice. Prices, specifications and availability subject to change without notice. ©2020 Richmond American Homes, Richmond American Homes of Colorado, Inc. 6/3/2020



ELEVATION J

## ABOUT THE SUNSTONE

Everything's just where you need it in this charming ranch-style floor plan. As you enter, you'll find an elegant study just off the entryway. Beyond the entry, an inviting kitchen with a built-in pantry and generous eat-in island flows into a charming breakfast nook—and beyond that, the great room. From the great room, you'll enjoy stylish center-meet doors. This floor plan also includes four bedrooms, with an optional fifth bedroom in lieu of the study. Completing the floor plan, a beautiful master suite boasts two walk-in closets and a private bath with double sinks.

ELEVATION H





ELEVATION G

MAIN FLOOR MAIN FLOOR OPTIONS







TEEN



Floor plans and renderings are conceptual drawings and may vary from actual plans and homes as built. Options