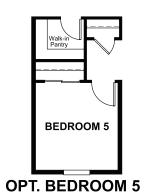

## ABOUT THE SUNSTONE

Everything's just where you need it in this charming ranch-style floor plan. As you enter, you'll find an elegant study just off the entryway. Beyond the entry, an inviting kitchen with a built-in pantry and generous eat-in island flows into a charming breakfast nook—and beyond that, the great room. From the great room, you'll enjoy stylish center-meet doors. This floor plan also includes four bedrooms, with an optional fifth bedroom in lieu of the study. Completing the floor plan, a beautiful master suite boasts two walk-in closets and a private bath with double sinks.

ELEVATION H

ELEVATION G

MAIN FLOOR MAIN FLOOR OPTIONS

TEEN

Floor plans and renderings are conceptual drawings and may vary from actual plans and homes as built. Options and features may not be available on all homes and are subject to change without notice. Actual homes may vary from photos and/or drawings which show upgraded landscaping and may not represent the lowest-priced homes in the community. Features may include optional upgrades and may not be available on all homes. Square footage numbers are approximate and are subject to change without notice. Prices, specifications and availability subject to change without notice. @2020 Richmond American Homes, Richmond American Homes of Colorado, Inc. 6/3/2020