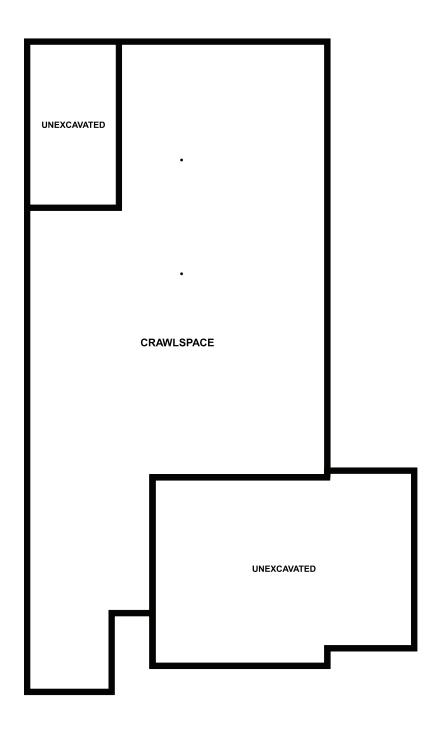

Approx. 1,880 sq. ft. | 1 story | 4-5 bedrooms | 3-car garage | Plan #D919

**CRAWL SPACE** 