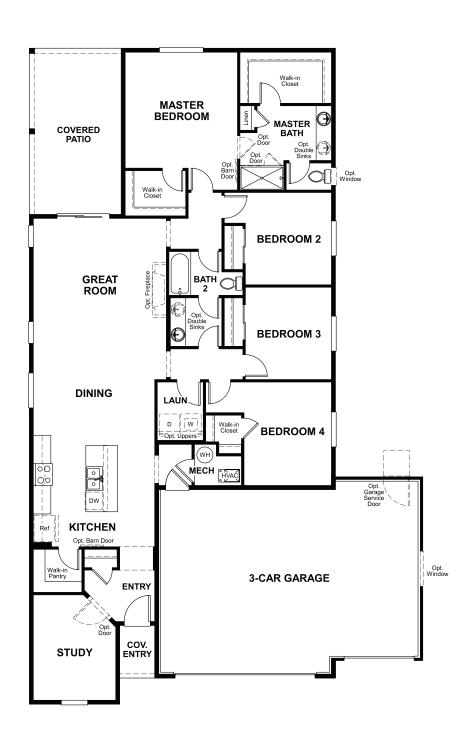

Approx. 1,880 sq. ft. | 1 story | 4-5 bedrooms | 3-car garage | Plan #D919

**CRAWL SPACE** 

## ABOUT THE SUNSTONE

Everything's just where you need it in this charming ranch-style floor plan. As you enter, you'll find an elegant study just off the entryway. Beyond the entry, an inviting kitchen with a built-in pantry and generous eat-in island flows into a charming breakfast nook—and beyond that, the great room. From the great room, you'll enjoy stylish center-meet doors. This floor plan also includes four bedrooms, with an optional fifth bedroom in lieu of the study. Completing the floor plan, a beautiful master suite boasts two walk-in closets and a private bath with double sinks.