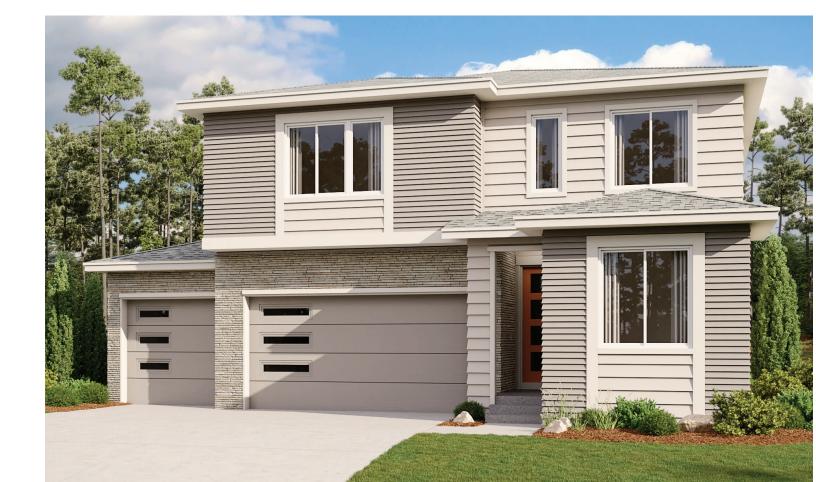

ELEVATION F

# THE MOONSTONE Approx. 2,660 sq. ft. | 2 stories | 4-6 bedrooms | 3-car garage | Plan #D914

ELEVATION G