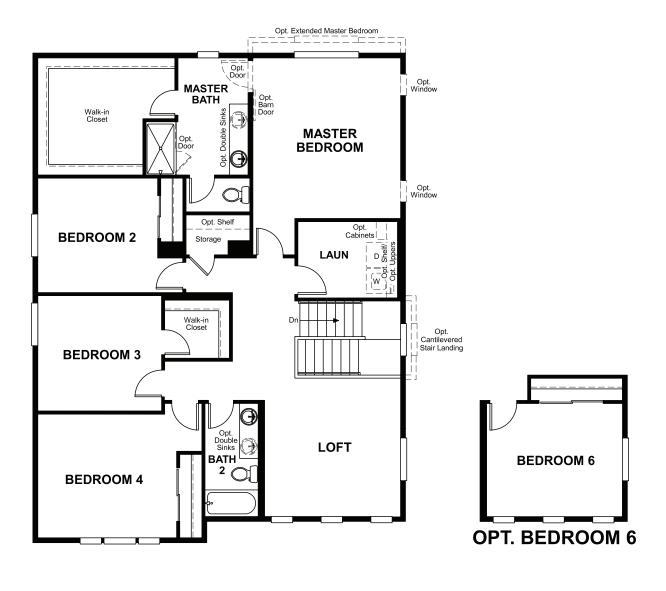

### ABOUT THE MOONSTONE

Spacious and accommodating, the two-story Moonstone plan features an open-concept main floor and four charming bedrooms upstairs. Just off the entryway, you'll find a secluded study with a nearby powder room. Toward the back of the home, a great room flows into aninviting kitchen with a center island and adjacent dining room. Upstairs, a loft offers a versatile common area, and a sprawling master suite includes an attached bath and walk-in closet. If desired, opt for additional bedrooms in lieu of the study or loft.

# THE MOONSTONE Approx. 2,660 sq. ft. | 2 stories | 4-6 bedrooms | 3-car garage | Plan #D914

ELEVATION G

### SECOND FLOOR