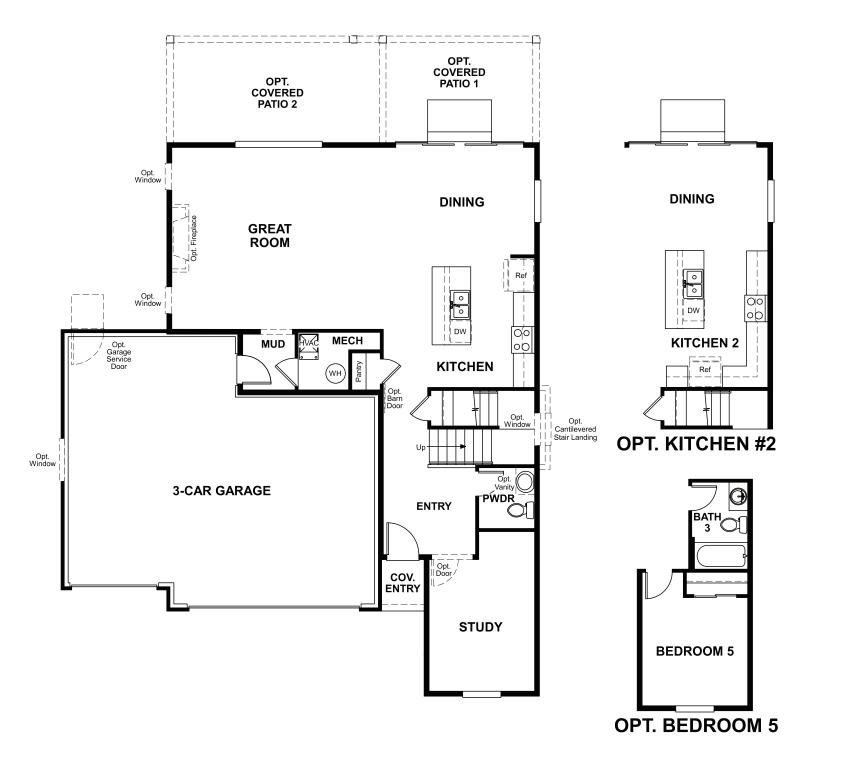

### ABOUT THE MOONSTONE

Spacious and accommodating, the two-story Moonstone plan features an open-concept main floor and four charming bedrooms upstairs. Just off the entryway, you'll find a secluded study with a nearby powder room. Toward the back of the home, a great room flows into aninviting kitchen with a center island and adjacent dining room. Upstairs, a loft offers a versatile common area, and a sprawling master suite includes an attached bath and walk-in closet. If desired, opt for additional bedrooms in lieu of the study or loft.

## THE MOONSTONE | Approx. 2,660 sq. ft. | 2 stories | 4-6 bedrooms | 3-car garage | Plan #D914

MAIN FLOOR

Floor plans and renderings are conceptual drawings and may vary from actual plans and homes as built. Options and features may not be available on all homes and are subject to change without notice. Actual homes may vary from photos and/or drawings which show upgraded landscaping and may not represent the lowest-priced homes in the community. Features may include optional upgrades and may not be available on all homes. Square footage numbers are approximate and are subject to change without notice. Prices, specifications and availability subject to change without notice. ©2021 Richmond American Homes, Richmond American Homes of Colorado, Inc. 4/23/2021