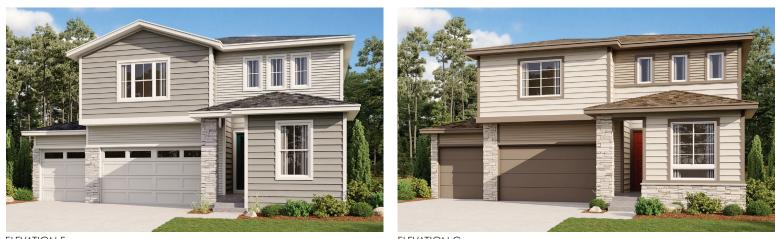

ELEVATION H

# THE MOONSTONE Approx. 2,660 sq. ft. | 2 stories | 4-6 bedrooms | 3-car garage | Plan #D914

ELEVATION G