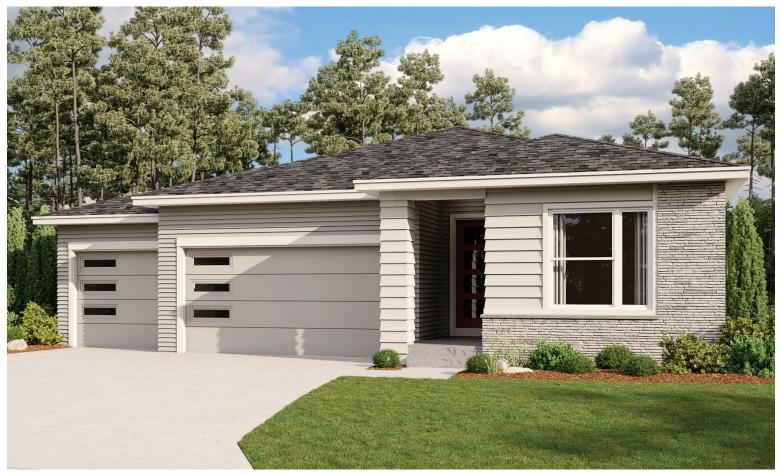

## **HOME GALLERY LOCATION:**

HG2 by Richmond American<sup>TM</sup> | 8000 East Belleview Avenue, Suite D-30 | Greenwood Village, CO 80111 | **888.402.4663** 



Floor plans and renderings are conceptual drawings and may vary from actual plans and homes as built. Options and features may not be available on all homes and are subject to change without notice. Actual homes may vary from photos and/or drawings which show upgraded landscaping and may not represent the lowest-priced homes in the community. Features may include optional upgrades and may not be available on all homes. Square footage numbers are approximate and are subject to change without notice. Prices, specifications and availability subject to change without notice. ©2020 Richmond American Homes of Colorado, Inc. 6/3/2020



ELEVATION G

ELEVATION E

## **ABOUT THE ONYX**

Enjoy single-floor living in this inspired ranch floor plan! At the front of the home, you'll find two bedrooms flanking a full bath. Toward the back, there's a well-appointed kitchen nestled between an elegant dining room and generous great room. A tech center provides added convenience! The laundry is located near the master bedroom, which has a large walk-in closet and a private bath. Add a covered patio for outdoor entertaining.

ELEVATION F





MAIN FLOOR MAIN FLOOR OPTIONS





Floor plans and renderings are conceptual drawings and may vary from actual plans and homes as built. Options and features may not be available on all homes and are subject to change without notice. Actual homes may vary from photos and/or drawings which show