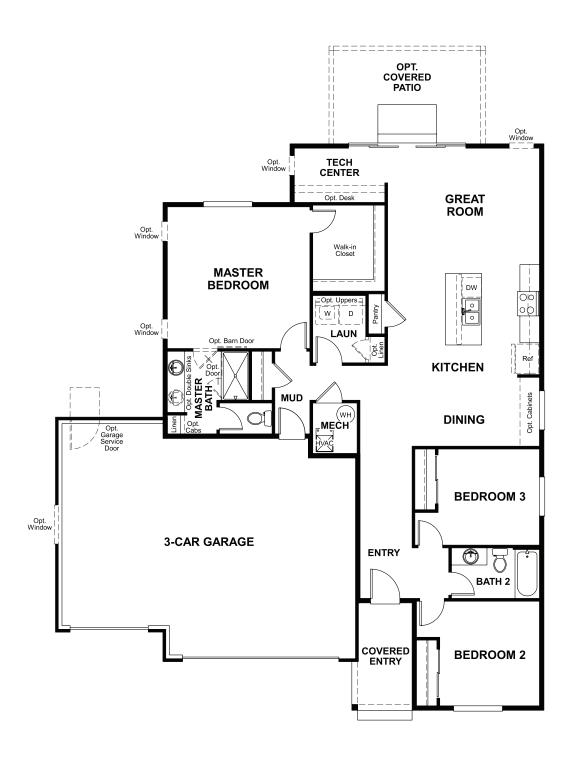

Approx. 1,580 sq. ft. | 1 story | 3 bedrooms | 3-car garage | Plan #D902

**CRAWL SPACE** 

## **ABOUT THE ONYX**

Enjoy single-floor living in this inspired ranch floor plan! At the front of the home, you'll find two bedrooms flanking a full bath. Toward the back, there's a well-appointed kitchen nestled between an elegant dining room and generous great room. A tech center provides added convenience! The laundry is located near the master bedroom, which has a large walk-in closet and a private bath. Add a covered patio for outdoor entertaining.

ELEVATION F

MAIN FLOOR MAIN FLOOR OPTIONS

Floor plans and renderings are conceptual drawings and may vary from actual plans and homes as built. Options and features may not be available on all homes and are subject to change without notice. Actual homes may vary from photos and/or drawings which show upgraded landscaping and may not represent the lowest-priced homes in the community. Features may include optional upgrades and may not be available on all homes. Square footage numbers are approximate and are subject to change without notice. Prices, specifications and availability subject to change without notice. ©2020 Richmond American Homes, Richmond American Homes of Colorado, Inc. 6/3/2020