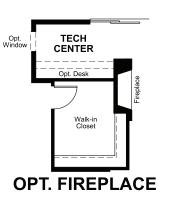

ELEVATION F

MAIN FLOOR MAIN FLOOR OPTIONS

Floor plans and renderings are conceptual drawings and may vary from actual plans and homes as built. Options and features may not be available on all homes and are subject to change without notice. Actual homes may vary from photos and/or drawings which show upgraded landscaping and may not represent the lowest-priced homes in the community. Features may include optional upgrades and may not be available on all homes. Square footage numbers are approximate and are subject to change without notice. Prices, specifications and availability subject to change without notice. ©2020 Richmond American Homes, Richmond American Homes of Colorado, Inc. 6/3/2020