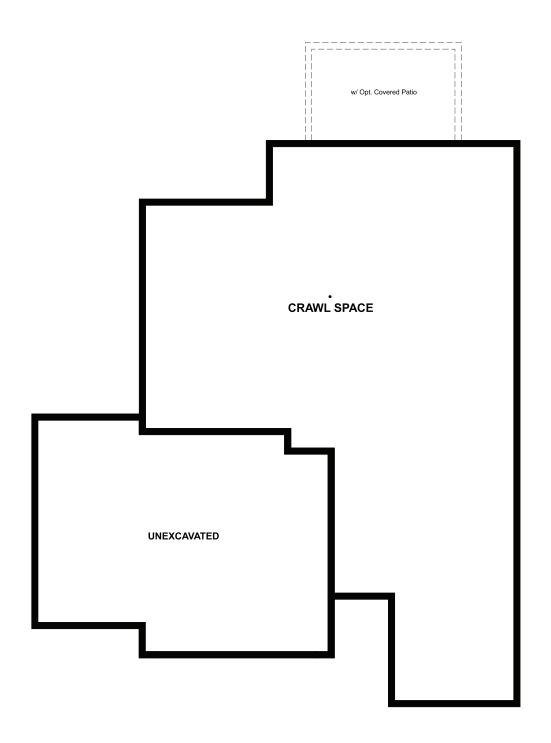

Approx. 1,580 sq. ft. | 1 story | 3 bedrooms | 3-car garage | Plan #D902

**CRAWL SPACE** 