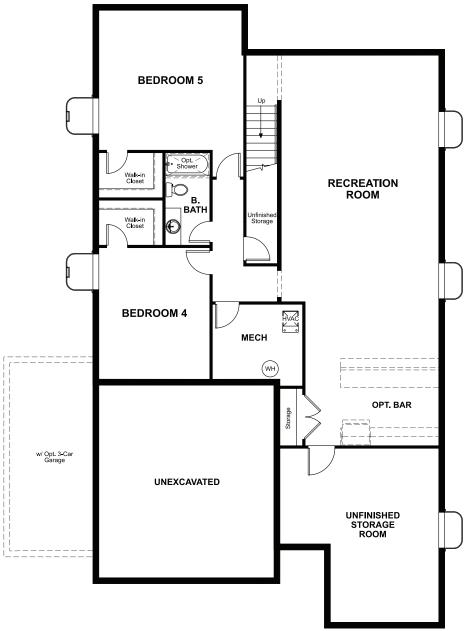

## **OPT. FINISHED BASEMENT**

Approx. 1,880 sq. ft. | 1 story | 3-5 bedrooms | 2- to 3-car garage | Plan #D721

**BASEMENT** 