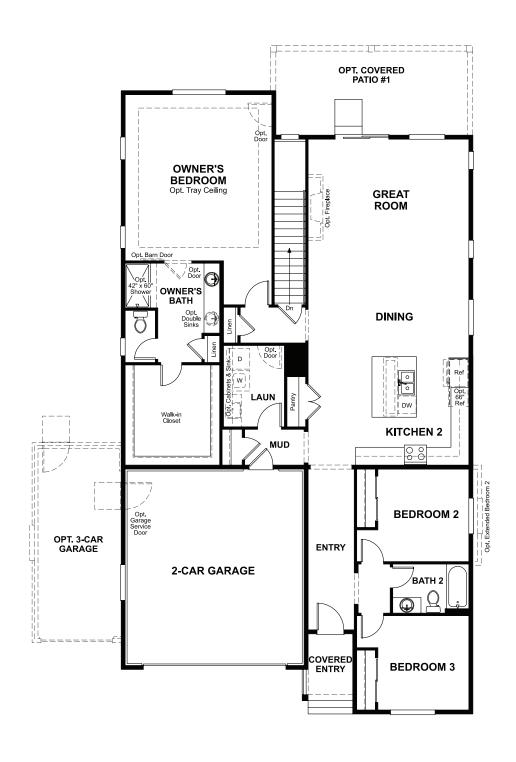

Approx. 1,880 sq. ft. | 1 story | 3-5 bedrooms | 2- to 3-car garage | Plan #D721

**BASEMENT** 

## **ABOUT THE ARLINGTON**

Looking for a ranch-style floor plan? Put the Arlington at the top of your list! This smartly designed home offers a generous open great room, dining room and kitchen, two bedrooms with a shared bath, and a separate owner's suite with private bath and walk-in closet. Conveniences like the mudroom, laundry room with optional cabinets and sink, broad kitchen island and built-in pantry add to the plan's single-floor appeal. Personalize it with options like gourmet kitchen features, a deluxe owner's bath, finished basement, 3-car garage and more.

ELEVATION B ELEVATION C

C ELEVATION D

MAIN FLOOR MAIN FLOOR OPTIONS

Floor plans and renderings are conceptual drawings and may vary from actual plans and homes as built. Options and features may not be available on all homes and are subject to change without notice. Actual homes may vary from photo's and/or drawings which show upgraded landscaping and may not represent the lowest-priced homes in the community. Features may include optional upgrades and may not be available on all homes. Square foota'ge numbers are approximate and are subject to change without notice. Prices, specifications and availability subject to change without notice. Richmond American Homes, Richmond American Homes of Colorado, Inc. 5/17/2021