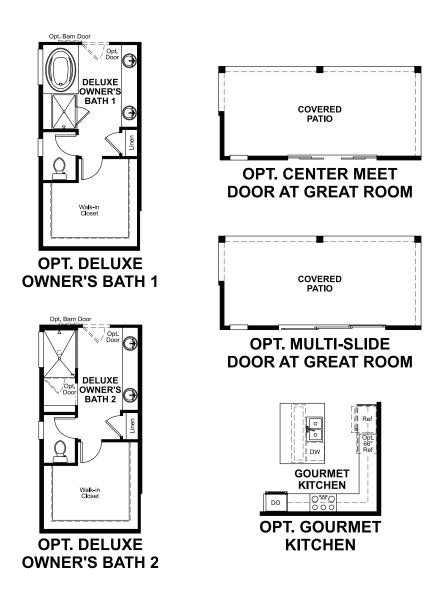

## **ABOUT THE ARLINGTON**

Looking for a ranch-style floor plan? Put the Arlington at the top of your list! This smartly designed home offers a generous open great room, dining room and kitchen, two bedrooms with a shared bath, and a separate owner's suite with private bath and walk-in closet. Conveniences like the mudroom, laundry room with optional cabinets and sink, broad kitchen island and built-in pantry add to the plan's single-floor appeal. Personalize it with options like gourmet kitchen features, a deluxe owner's bath, finished basement, 3-car garage and more.

ELEVATION B ELEVATION C

C ELEVATION D

MAIN FLOOR MAIN FLOOR OPTIONS

Floor plans and renderings are conceptual drawings and may vary from actual plans and homes as built. Options and features may not be available on all homes and are subject to change without notice. Actual homes may vary from photo's and/or drawings which show upgraded landscaping and may not represent the lowest-priced homes in the community. Features may include optional upgrades and may not be available on all homes. Square foota'ge numbers are approximate and are subject to change without notice. Prices, specifications and availability subject to change without notice. Richmond American Homes, Richmond American Homes of Colorado, Inc. 5/17/2021