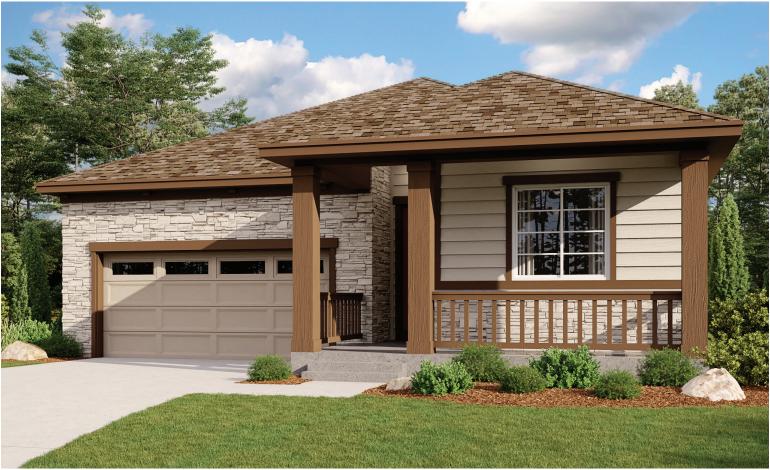

ELEVATION E

ELEVATION A

## **ABOUT THE ARLINGTON**

Looking for a ranch-style floor plan? Put the Arlington at the top of your list! This smartly designed home offers a generous open great room, dining room and kitchen, two bedrooms with a shared bath, and a separate owner's suite with private bath and walk-in closet. Conveniences like the mudroom, laundry room with optional cabinets and sink, broad kitchen island and built-in pantry add to the plan's single-floor appeal. Personalize it with options like gourmet kitchen features, a deluxe owner's bath, finished basement, 3-car garage and more.