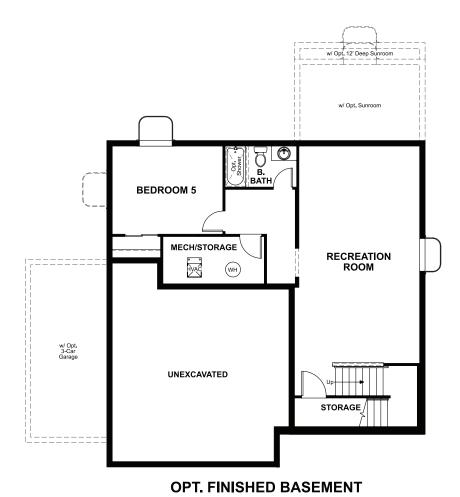

Approx. 2,300 sq. ft. | 2 stories | 3-5 bedrooms | 2- to 3-car garage | Plan #D722

**BASEMENT** 

## ABOUT THE BEDFORD

**ELEVATION J** 

The beautiful Bedford plan offers two stories of smartly designed living space. On the main floor, you'll find a spacious dining room, great room and kitchen with a center island, as well as a convenient mudroom and powder room off the 2-car garage. Upstairs, there's a versatile loft, centrally located laundry room, hall bath and three inviting bedrooms—including the primary bedroom with walk-in closet and private bath. Options: gourmet kitchen, finished basement, deluxe primary bath, bedroom in lieu of the loft, sunroom, 3-car garage and covered patio.