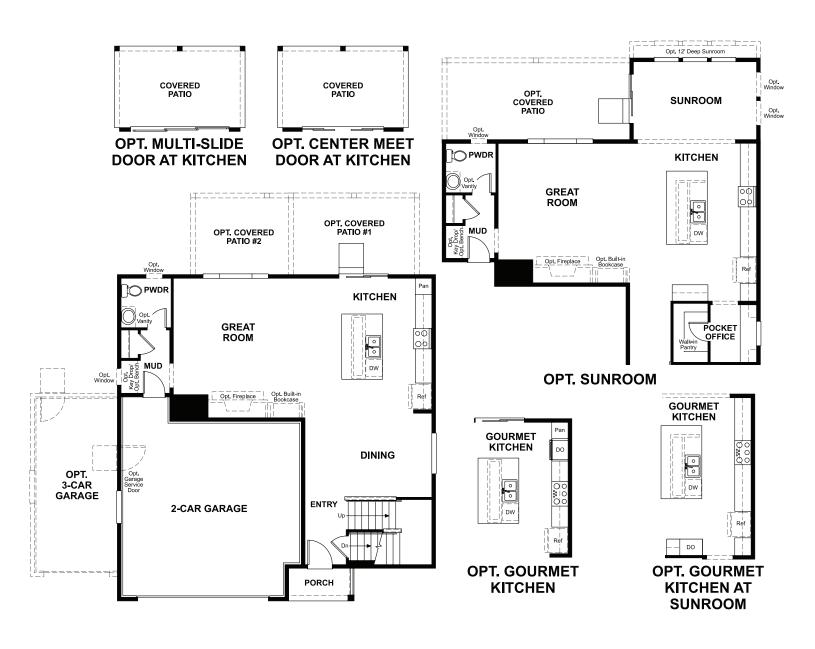

## ABOUT THE BEDFORD

**ELEVATION J** 

The beautiful Bedford plan offers two stories of smartly designed living space. On the main floor, you'll find a spacious dining room, great room and kitchen with a center island, as well as a convenient mudroom and powder room off the 2-car garage. Upstairs, there's a versatile loft, centrally located laundry room, hall bath and three inviting bedrooms—including the primary bedroom with walk-in closet and private bath. Options: gourmet kitchen, finished basement, deluxe primary bath, bedroom in lieu of the loft, sunroom, 3-car garage and covered patio.

## RICHMONDAMERICAN.COM

MAIN FLOOR SECOND FLOOR