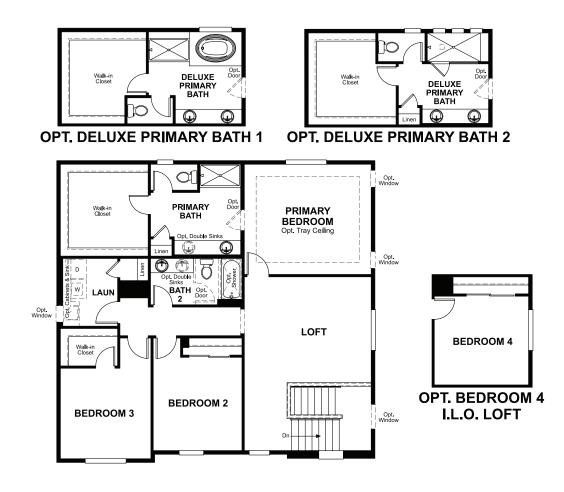

## ABOUT THE BEDFORD

**ELEVATION J** 

The beautiful Bedford plan offers two stories of smartly designed living space. On the main floor, you'll find a spacious dining room, great room and kitchen with a center island, as well as a convenient mudroom and powder room off the 2-car garage. Upstairs, there's a versatile loft, centrally located laundry room, hall bath and three inviting bedrooms—including the primary bedroom with walk-in closet and private bath. Options: gourmet kitchen, finished basement, deluxe primary bath, bedroom in lieu of the loft, sunroom, 3-car garage and covered patio.

## RICHMONDAMERICAN.COM

MAIN FLOOR SECOND FLOOR