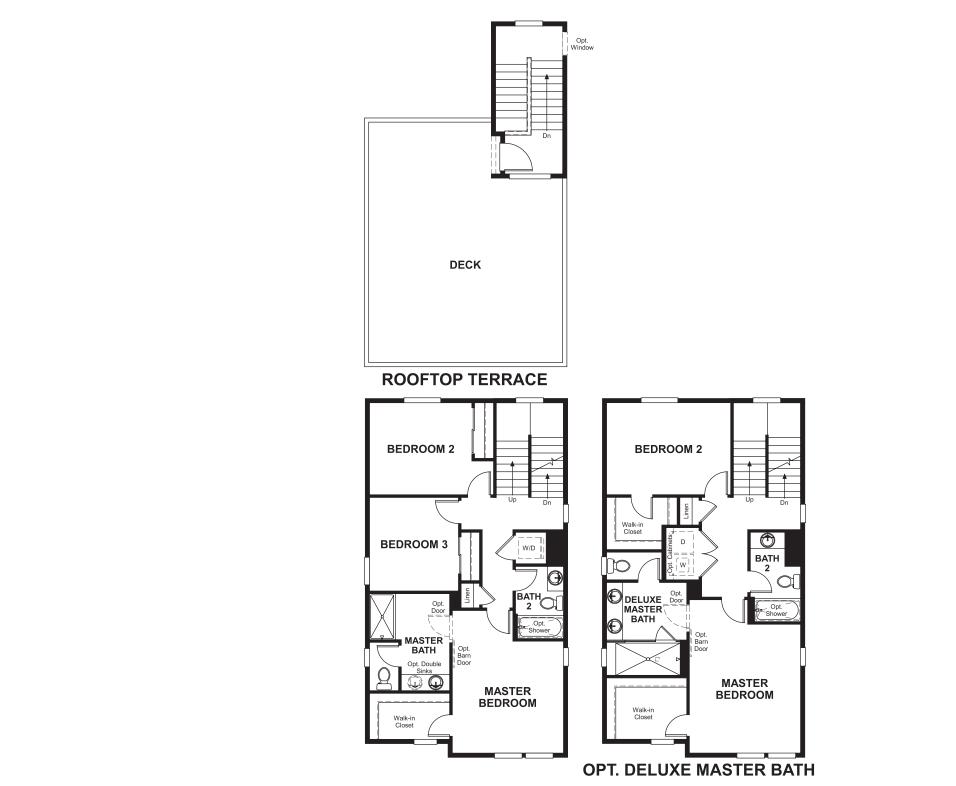

LOWER FLOOR

ELEVATION G

# ABOUT THE DEVOE

The three-story Devoe floor plan boasts a range of exciting features. The lower-level offers storage area and a study, which can be optioned as a bedroom and bath instead. On the main floor, an open-concept layout boasts a spacious living room, a dining area, and a large kitchen that can be personalized with gourmet features. You'll also find a deck off of the living room. Upstairs, there are two roomy bedrooms and the master suite, which showcases a walk-in closet and a private bath that can be optioned with a walk-in shower. The best part? A rooftop terrace! Additional options include an extended kitchen island.

MAIN FLOOR

#### UPPER FLOOR