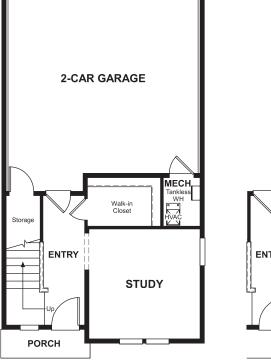

LOWER FLOOR

ELEVATION G

# ABOUT THE DEVOE

The three-story Devoe floor plan boasts a range of exciting features. The lower-level offers storage area and a study, which can be optioned as a bedroom and bath instead. On the main floor, an open-concept layout boasts a spacious living room, a dining area, and a large kitchen that can be personalized with gourmet features. You'll also find a deck off of the living room. Upstairs, there are two roomy bedrooms and the master suite, which showcases a walk-in closet and a private bath that can be optioned with a walk-in shower. The best part? A rooftop terrace! Additional options include an extended kitchen island.