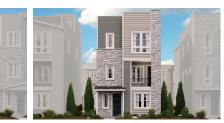

# ABOUT THE DEVOE

The three-story Devoe floor plan boasts a range of exciting features. The lower-level offers storage area and a study, which can be optioned as a bedroom and bath instead. On the main floor, an open-concept layout boasts a spacious living room, a dining area, and a large kitchen that can be personalized with gourmet features. You'll also find a deck off of the living room. Upstairs, there are two roomy bedrooms and the master suite, which showcases a walk-in closet and a private bath that can be optioned with a walk-in shower. The best part? A rooftop terrace! Additional options include an extended kitchen island.

ELEVATION C

ELEVATION D

CITYSCAPE AT MAHOGANY ROW

Approx. 1,800 sq. ft. | 3 stories | 2-4 bedrooms | 2-car garage | Plan #U578

**ELEVATION E** 

ELEVATION F