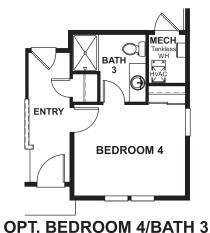

# ABOUT THE DEVOE

The three-story Devoe floor plan boasts a range of exciting features. The lower-level offers storage area and a study, which can be optioned as a bedroom and bath instead. On the main floor, an open-concept layout boasts a spacious living room, a dining area, and a large kitchen that can be personalized with gourmet features. You'll also find a deck off of the living room. Upstairs, there are two roomy bedrooms and the master suite, which showcases a walk-in closet and a private bath that can be optioned with a walk-in shower. The best part? A rooftop terrace! Additional options include an extended kitchen island.