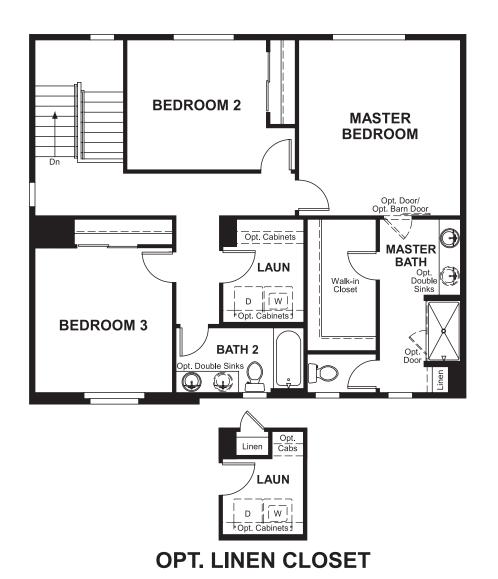

## THE CITRINE

Approx. 1,904 sq. ft. | 2 stories | 3-4 bedrooms | 2-car garage | Plan #D904

**CRAWL SPACE** 

## **ABOUT THE CITRINE**

Imagine your life in this two-story home. Breakfast at the spacious kitchen island or in the nearby dining room. Spend the afternoon in your quiet study. Host a movie night in the inviting great room. At the end of the day, retreat upstairs to the master suite, complete with a roomy walk-in closet and private bath. Upstairs, you'll also enjoy two additional bedrooms, a convenient laundry and another full bath. A covered patio and a main-floor bedroom with full bath are available options.

ELEVATION D

ELEVATION E

MAIN FLOOR SECOND FLOOR

Floor plans and renderings are conceptual drawings and may vary from actual plans and homes as built. Options and features may not be available on all homes and are subject to change without notice. Actual homes may vary from photos and/or drawings which show upgraded landscaping and may not represent the lowest-priced homes in the community. Features may include optional upgrades and may not be available on all homes. Square footage numbers are approximate and are subject to change without notice. Prices, specifications and availability subject to change without notice. ©2020 Richmond American Homes, Richmond American Homes of Colorado, Inc. 8/6/2020