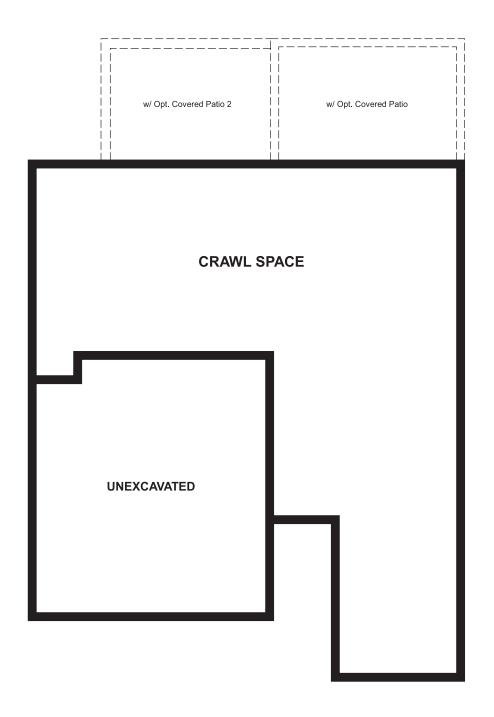

## THE CITRINE

Approx. 1,904 sq. ft. | 2 stories | 3-4 bedrooms | 2-car garage | Plan #D904

**CRAWL SPACE** 