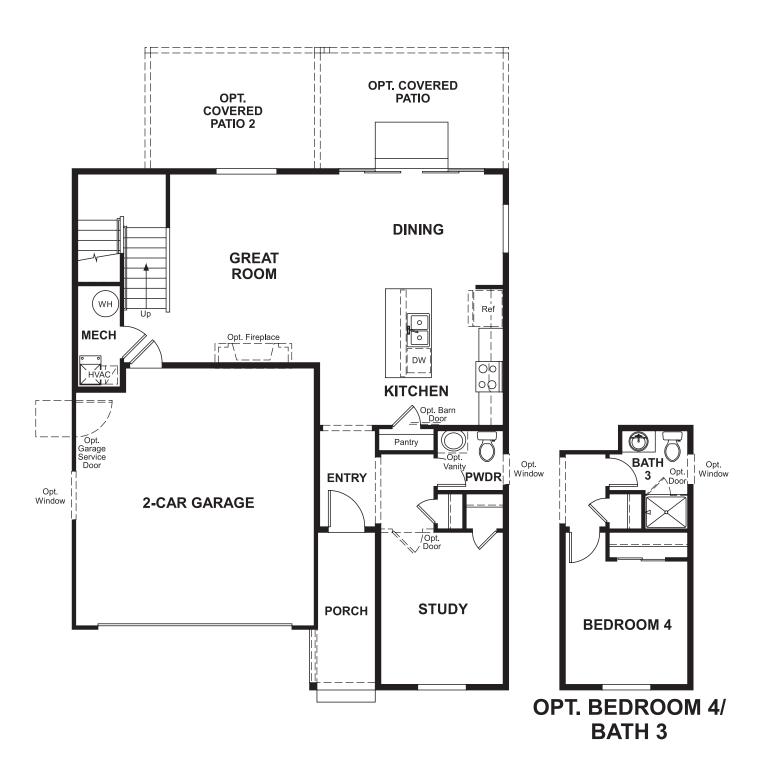

## THE CITRINE

Approx. 1,904 sq. ft. | 2 stories | 3-4 bedrooms | 2-car garage | Plan #D904

**CRAWL SPACE** 

## **ABOUT THE CITRINE**

Imagine your life in this two-story home. Breakfast at the spacious kitchen island or in the nearby dining room. Spend the afternoon in your quiet study. Host a movie night in the inviting great room. At the end of the day, retreat upstairs to the master suite, complete with a roomy walk-in closet and private bath. Upstairs, you'll also enjoy two additional bedrooms, a convenient laundry and another full bath. A covered patio and a main-floor bedroom with full bath are available options.

ELEVATION D

ELEVATION E

MAIN FLOOR SECOND FLOOR

Floor plans and renderings are conceptual drawings and may vary from actual plans and homes as built. Options and features may not be available on all homes and are subject to change without notice. Actual homes may vary from photos and/or drawings which show upgraded landscaping and may not represent the lowest-priced homes in the community. Features may include optional upgrades and may not be available on all homes. Square footage numbers are approximate and are subject to change without notice. Prices, specifications and availability subject to change without notice. ©2020 Richmond American Homes, Richmond American Homes of Colorado, Inc. 8/6/2020