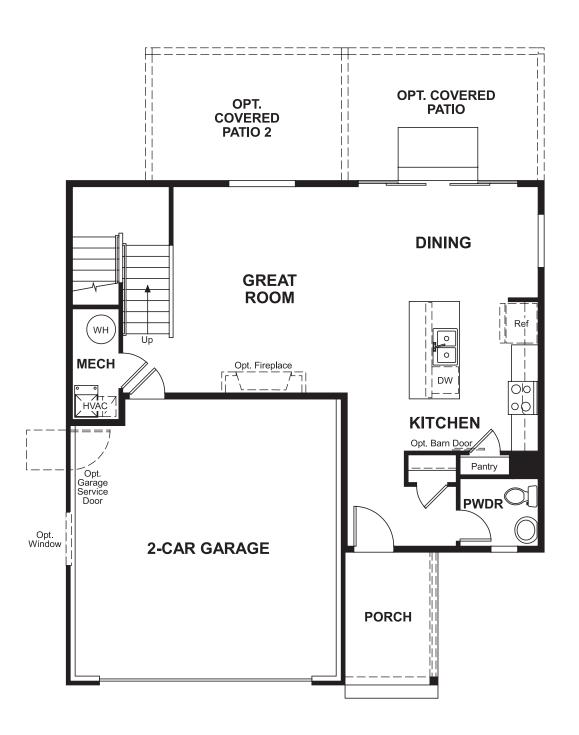

## **ABOUT THE CORAL**

The main floor of this delightful plan offers a large, uninterrupted space for relaxing, entertaining and dining. The kitchen features a large center island with seating and opens to the dining and great rooms. Upstairs, there's a large loft, a full bath tucked between two inviting bedrooms, and a private master suite with walk-in closet and convenient master bath. Options include a covered patio and a bedroom in lieu of the loft.

MAIN FLOOR SECOND FLOOR

Floor plans and renderings are conceptual drawings and may vary from actual plans and homes as built. Options and features may not be available on all homes and are subject to change without notice. Actual homes may vary from photos and/or drawings which show upgraded landscaping and may not represent the lowest-priced homes in the community. Features may include optional upgrades and may not be available on all homes. Square footage numbers are approximate and are subject to change without notice. Prices, specifications and availability subject to change without notice. @2020 Richmond American Homes, Richmond American Homes of Colorado, Inc. 8/6/2020