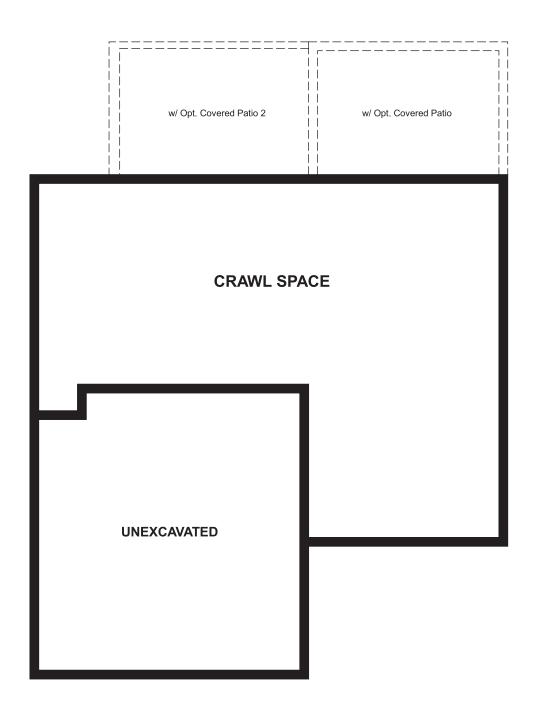

## THE CORAL

Approx. 1,830 sq. ft. | 2 stories | 3-4 bedrooms | 2-car garage | Plan #D903

**CRAWL SPACE** 

MAIN FLOOR SECOND FLOOR

Floor plans and renderings are conceptual drawings and may vary from actual plans and homes as built. Options and features may not be available on all homes and are subject to change without notice. Actual homes may vary from photos and/or drawings which show upgraded landscaping and may not represent the lowest-priced homes in the community. Features may include optional upgrades and may not be available on all homes. Square footage numbers are approximate and are subject to change without notice. Prices, specifications and availability subject to change without notice. @2020 Richmond American Homes, Richmond American Homes of Colorado, Inc. 8/6/2020