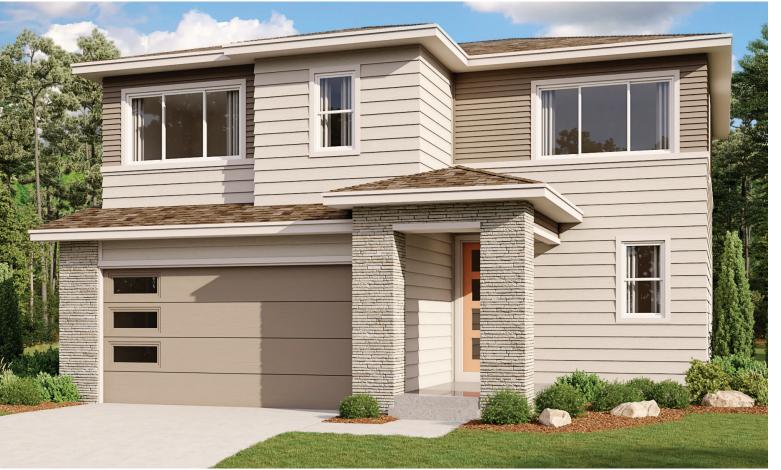

LLERY LOCATION:**

HG2 by Richmond American™ | 8000 East Belleview Avenue, Suite D-30 | Greenwood Village, CO 80111 | **888.402.4663** 



Floor plans and renderings are conceptual drawings and may vary from actual plans and homes as built. Options and features may not be available on all homes and are subject to change without notice. Actual homes may vary from photos and/or drawings which show upgraded landscaping and may not represent the lowest-priced homes in the community. Features may include optional upgrades and may not be available on all homes. Square footage numbers are approximate and are subject to change without notice. Prices, specifications and availability subject to change without notice. ©2020 Richmond American Homes, Richmond American Homes of Colorado, Inc. 8/6/2020



ELEVATION F

ELEVATION D

## **ABOUT THE CORAL**

The main floor of this delightful plan offers a large, uninterrupted space for relaxing, entertaining and dining. The kitchen features a large center island with seating and opens to the dining and great rooms. Upstairs, there's a large loft, a full bath tucked between two inviting bedrooms, and a private master suite with walk-in closet and convenient master bath. Options include a covered patio and a bedroom in lieu of the loft.





MAIN FLOOR SECOND FLOOR





Floor plans and renderings are conceptual drawings and may vary from actual plans and homes as built. Options and features may not be available on all homes and are subject to change without notice. Actual homes may vary from photos and/or drawings which show upgraded landscapin