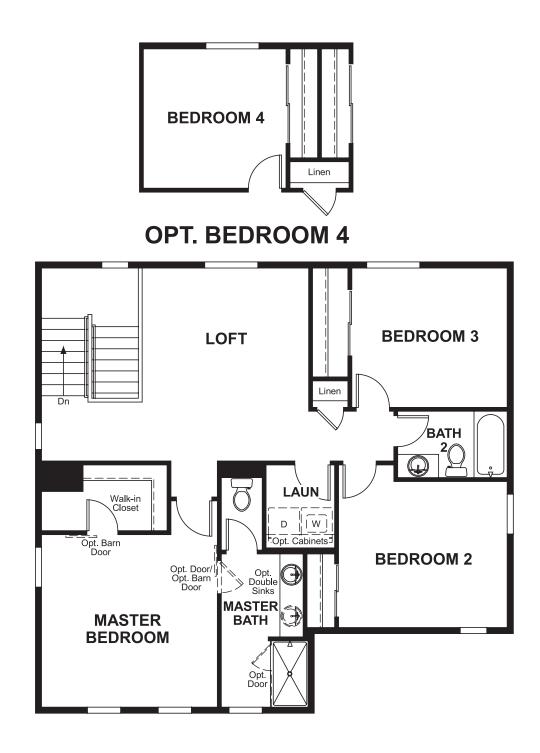

## **ABOUT THE CORAL**

The main floor of this delightful plan offers a large, uninterrupted space for relaxing, entertaining and dining. The kitchen features a large center island with seating and opens to the dining and great rooms. Upstairs, there's a large loft, a full bath tucked between two inviting bedrooms, and a private master suite with walk-in closet and convenient master bath. Options include a covered patio and a bedroom in lieu of the loft.

MAIN FLOOR SECOND FLOOR

Floor plans and renderings are conceptual drawings and may vary from actual plans and homes as built. Options and features may not be available on all homes and are subject to change without notice. Actual homes may vary from photos and/or drawings which show upgraded landscaping and may not represent the lowest-priced homes in the community. Features may include optional upgrades and may not be available on all homes. Square footage numbers are approximate and are subject to change without notice. Prices, specifications and availability subject to change without notice. @2020 Richmond American Homes, Richmond American Homes of Colorado, Inc. 8/6/2020