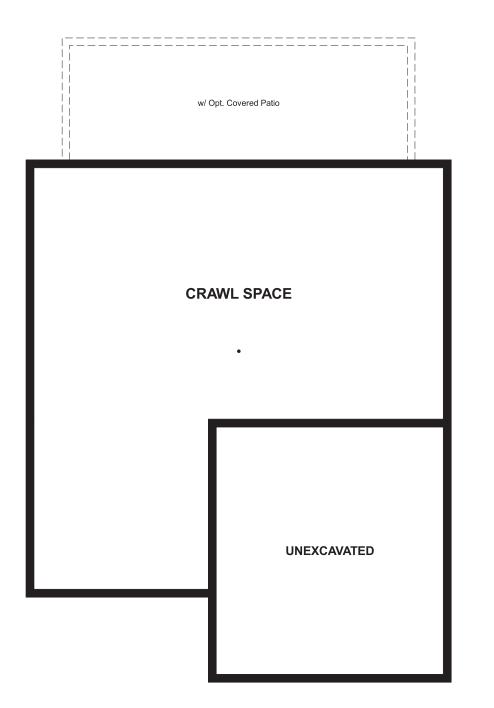

ELEVATION J

# ABOUT THE LAPIS

The main floor of the beautiful Lapis plan offers versatile flex space, an inviting great room and an open dining room that flows into a corner kitchen with a center island and walk-in pantry. Upstairs, enjoy a large loft, a convenient laundry and a luxurious master suite. Personalize this plan with a cozy fireplace, a private study and an additional bedroom!



### CRAWL SPACE



#### COMMUNITY LOCATION:

Seasons at Oak Neighborhood at Copperleaf | 21664 East Stanford Circle | Aurora, CO 80015 | 303.680.3607

### HOME GALLERY LOCATION:

HG2 by Richmond American<sup>™</sup> | 8000 East Belleview Avenue, Suite D-30 | Greenwood Village, CO 80111 | **888.402.4663** 



Floor plans and renderings are conceptual drawings and may vary from actual plans and homes as built. Options and features may not be available on all homes and are subject to change without notice. Actual homes may vary from photos and/or drawings which show upgraded landscaping and may not represent the lowest-priced homes in the community. Features may include optional upgrades and may not be available on all homes. Square footage numbers are approximate and are subject to change without notice. Pri