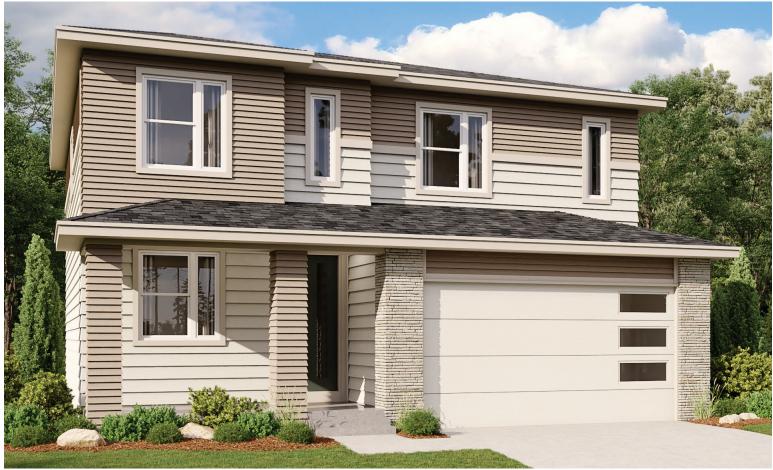

ELEVATION J

# SEASONS AT OAK NEIGHBORHOOD AT COPPERLEAF Approx. 2,180 sq. ft. | 2 stories | 3-4 bedrooms | 2-car garage | Plan #D915

ELEVATION H