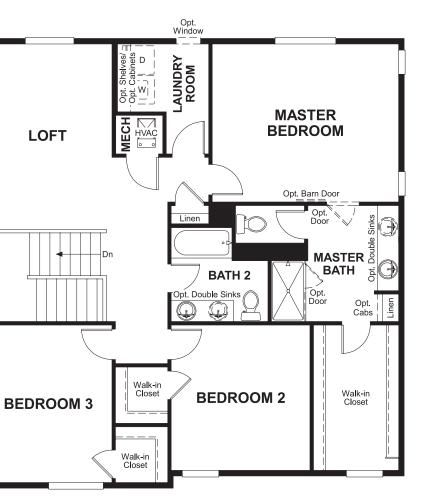

# ABOUT THE LAPIS

The main floor of the beautiful Lapis plan offers versatile flex space, an inviting great room and an open dining room that flows into a corner kitchen with a center island and walk-in pantry. Upstairs, enjoy a large loft, a convenient laundry and a luxurious master suite. Personalize this plan with a cozy fireplace, a private study and an additional bedroom!

### SECOND FLOOR