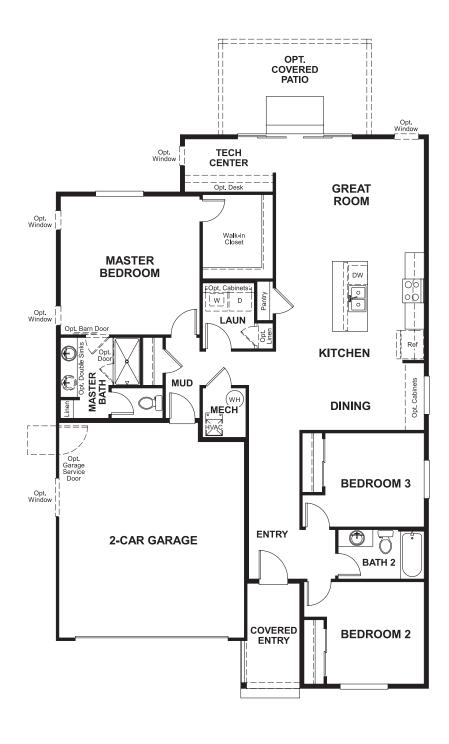

## THE ONYX

Approx. 1,580 sq. ft. | 1 story | 3 bedrooms | 2-car garage | Plan #D902

**CRAWL SPACE** 

## **ABOUT THE ONYX**

Enjoy single-floor living in this inspired ranch floor plan! At the front of the home, you'll find two bedrooms flanking a full bath. Toward the back, there's a well-appointed kitchen nestled between an elegant dining room and generous great room. A tech center provides added convenience! The laundry is located near the master bedroom, which has a large walk-in closet and a private bath. Add a covered patio for outdoor entertaining.