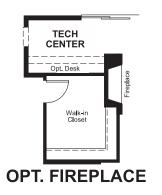

## **ABOUT THE ONYX**

Enjoy single-floor living in this inspired ranch floor plan! At the front of the home, you'll find two bedrooms flanking a full bath. Toward the back, there's a well-appointed kitchen nestled between an elegant dining room and generous great room. A tech center provides added convenience! The laundry is located near the master bedroom, which has a large walk-in closet and a private bath. Add a covered patio for outdoor entertaining.