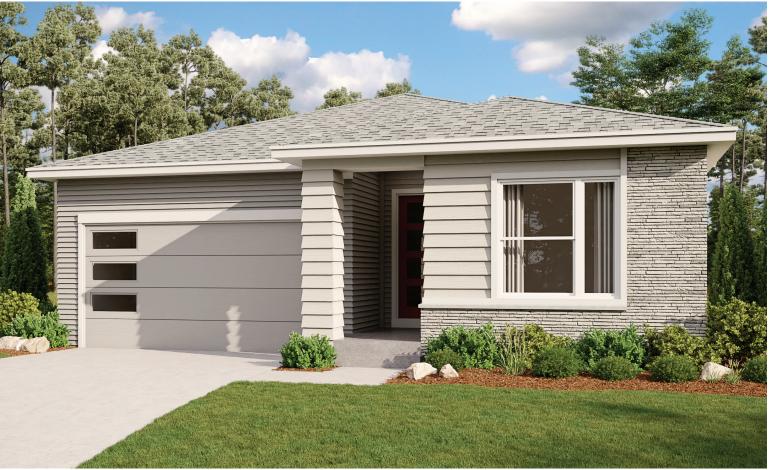

## **HOME GALLERY LOCATION:**

HG2 by Richmond American<sup>TM</sup> | 8000 East Belleview Avenue, Suite D-30 | Greenwood Village, CO 80111 | **888.402.4663** 



Floor plans and renderings are conceptual drawings and may vary from actual plans and homes as built. Options and features may not be available on all homes and are subject to change without notice. Actual homes may vary from photos and/or drawings which show upgraded landscaping and may not represent the lowest-priced homes in the community. Features may include optional upgrades and may not be available on all homes. Square footage numbers are approximate and are subject to change without notice. Prices, specifications and availability subject to change without notice. ©2020 Richmond American Homes of Colorado, Inc. 8/6/2020



**ELEVATION F** 

ELEVATION D

## **ABOUT THE ONYX**

Enjoy single-floor living in this inspired ranch floor plan! At the front of the home, you'll find two bedrooms flanking a full bath. Toward the back, there's a well-appointed kitchen nestled between an elegant dining room and generous great room. A tech center provides added convenience! The laundry is located near the master bedroom, which has a large walk-in closet and a private bath. Add a covered patio for outdoor entertaining.



ELEVATION E





Floor plans and renderings are conceptual drawings and may vary from actual plans and homes as built. Options and features may not be available on all homes and are subject to change without notice. Actual homes may vary from photos and/or drawings which show upgraded landscaping and ma