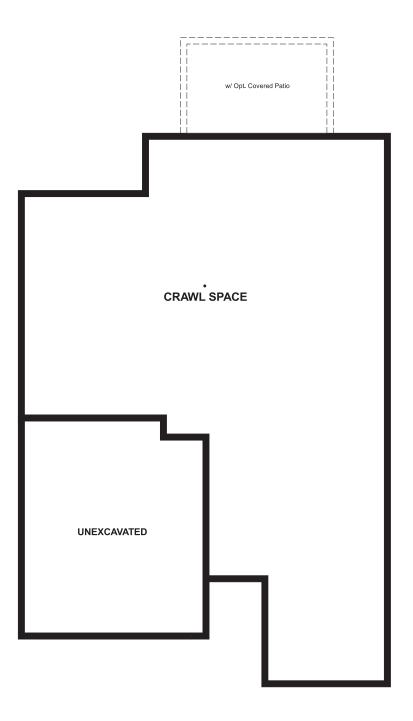

## THE ONYX

Approx. 1,580 sq. ft. | 1 story | 3 bedrooms | 2-car garage | Plan #D902

**CRAWL SPACE** 