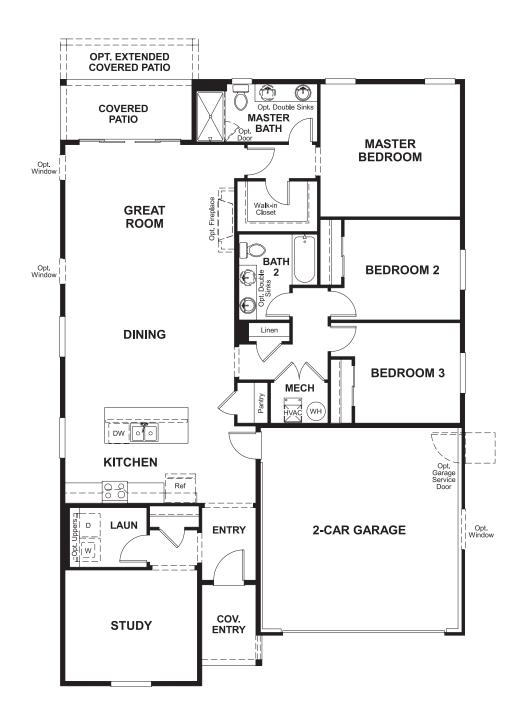

### ABOUT THE ALEXANDRITE

The Alexandrite plan combines spacious living areas with ample opportunities for personalization. A covered entry leads past a laundry into an open floorplan, featuring a kitchen with a center island, a dining area, and a great room with optional fireplace. The master suite is adjacent, and includes a walk-in closet and private bathroom. You'll find two additional bedrooms and a full bath, as well as a study that can be optioned as a fourth bedroom. Personalize this plan with an optional covered patio!

### THE ALEXANDRITE Approx. 1,740 sq. ft. | 1 story | 3-4 bedrooms | 2-car garage | Plan #D921

MAIN FLOOR

Floor plans and renderings are conceptual drawings and may vary from actual plans and homes as built. Options and features may not be available on all homes and are subject to change without notice. Actual homes may vary from photos and/or drawings which show upgraded landscaping and may not represent the lowest-priced homes in the community. Features may include optional upgrades and may not be available on all homes. Square footage numbers are approximate and are subject to change without notice. Prices, specifications and availability subject to change without notice. ©2020 Richmond American Homes, Richmond American Homes of Colorado, Inc. 8/6/2020