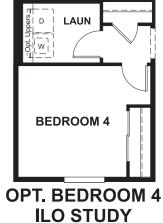

### ABOUT THE ALEXANDRITE

The Alexandrite plan combines spacious living areas with ample opportunities for personalization. A covered entry leads past a laundry into an open floorplan, featuring a kitchen with a center island, a dining area, and a great room with optional fireplace. The master suite is adjacent, and includes a walk-in closet and private bathroom. You'll find two additional bedrooms and a full bath, as well as a study that can be optioned as a fourth bedroom. Personalize this plan with an optional covered patio!

MAIN FLOOR OPTIONS