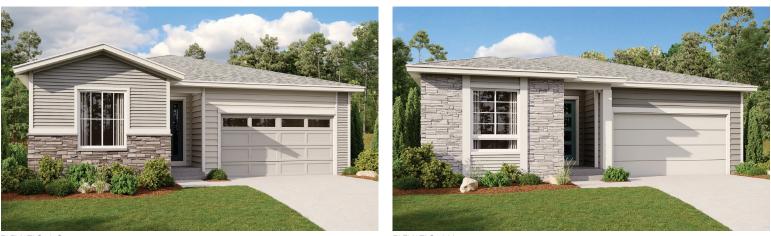

footage numbers are approximate and are subject to change without notice. Prices, specifications and availability subject to change without notice. @2020 Richmond American Homes, Richmond American Homes of Colorado, Inc. 8/6/2020

#### CRAWL SPACE



ELEVATION J

### ABOUT THE ALEXANDRITE

The Alexandrite plan combines spacious living areas with ample opportunities for personalization. A covered entry leads past a laundry into an open floorplan, featuring a kitchen with a center island, a dining area, and a great room with optional fireplace. The master suite is adjacent, and includes a walk-in closet and private bathroom. You'll find two additional bedrooms and a full bath, as well as a study that can be optioned as a fourth bedroom. Personalize this plan with an optional covered patio!



ELEVATION G

## SEASONS AT OAK NEIGHBORHOOD AT COPPERLEAF THE ALEXANDRITE Approx. 1,740 sq. ft. | 1 story | 3-4 bedrooms | 2-car garage | Plan #D921

ELEVATION H

#### RICHMONDAMERICAN.COM/SEASONS

### THE ALEXANDRITE Approx. 1,740 sq. ft. | 1 story | 3-4 bedrooms | 2-car garage | Plan #D921

MAIN FLOOR





Floor plans and renderings are conceptual drawings and may vary from actual plans and homes as built. Options and features may not be available on all homes and are subject to change without notice. Actual homes may vary from photos and/or drawings which show upgraded landscaping and may not represent the lowest-priced homes in the community. Features may include optional upgrades and may not be available on all homes. Square footage numbers are approximate and are subject to change