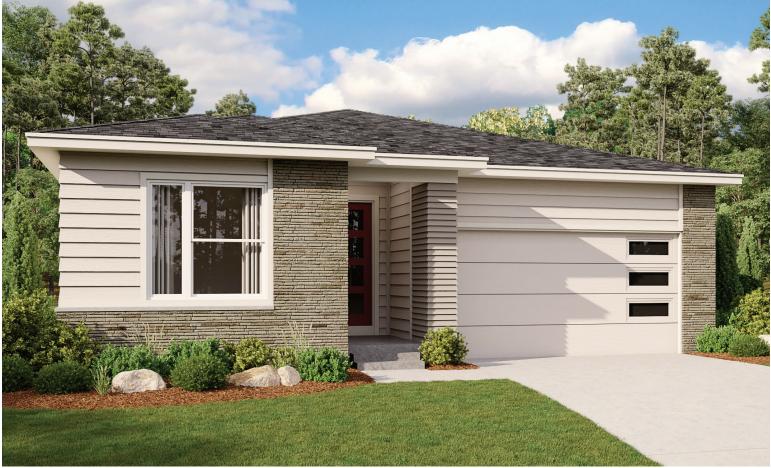

## SEASONS AT OAK NEIGHBORHOOD AT COPPERLEAF THE ALEXANDRITE Approx. 1,740 sq. ft. | 1 story | 3-4 bedrooms | 2-car garage | Plan #D921

ELEVATION H