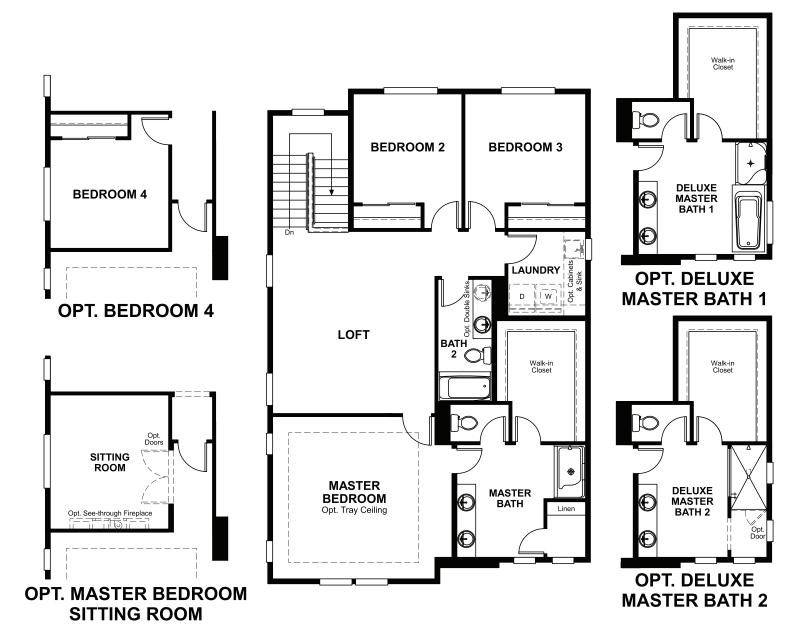

## **ABOUT THE LEO**

The Leo plan was designed for entertaining. It has a spacious great room with optional fireplace, an open dining room and an inviting kitchen with a center island offering ample seating. A large loft and three inviting bedrooms, including an elegant master suite with private bath, occupy the home's upper floor. Personalization options include a gourmet or chef's kitchen, covered patio, master sitting room and deluxe master bath.

ELEVATION A

ELEVATION B

MAIN FLOOR SECOND FLOOR

Floor plans and renderings are conceptual drawings and may vary from actual plans and homes as built. Options and features may not be available on all homes and are subject to change without notice. Actual homes may vary from photos and/or drawings which show upgraded landscaping and may not represent the lowest-priced homes in the community. Features may include optional upgrades and may not be available on all homes. Square footage numbers are approximate and are subject to change without notice. Prices, specifications and availability subject to change without notice. @2020 Richmond American Homes, Richmond American Homes of Oregon, Inc., CCB #218193. 07/29/2020