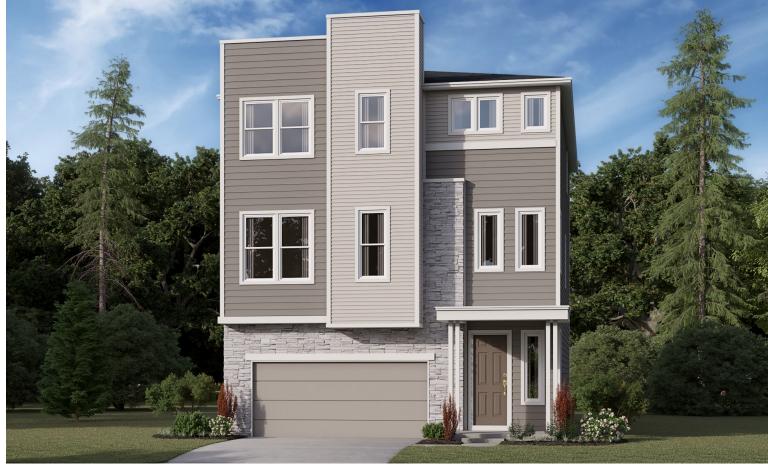

**

Oregon Home Gallery<sup>TM</sup> | 9899 Southwest 173<sup>rd</sup> Avenue | Beaverton, OR 97007 | **971.317.7520** 



Floor plans and renderings are conceptual drawings and may vary from actual plans and homes as built. Options and features may not be available on all homes and are subject to change without notice. Actual homes may vary from photos and/or drawings which show upgraded landscaping and may not represent the lowest-priced homes in the community. Features may include optional upgrades and may not be available on all homes. Square footage numbers are approximate and are subject to change without notice. Prices, specifications and availability subject to change without notice. ©2020 Richmond American Homes, Richmond American Homes of Oregon, Inc., CCB #218193. 07/29/2020





ELEVATION C

## **ABOUT THE LEO**

The Leo plan was designed for entertaining. It has a spacious great room with optional fireplace, an open dining room and an inviting kitchen with a center island offering ample seating. A large loft and three inviting bedrooms, including an elegant master suite with private bath, occupy the home's upper floor. Personalization options include a gourmet or chef's kitchen, covered patio, master sitting room and deluxe master bath.



ELEVATION A



ELEVATION B

MAIN FLOOR SECOND FLOOR





Floor plans and renderings are conceptual drawings and may vary from actual plans and homes as built. Options and features may not be available on all homes and are subject to change without notice. Actual homes may vary from photos and/or drawings which show upgraded l