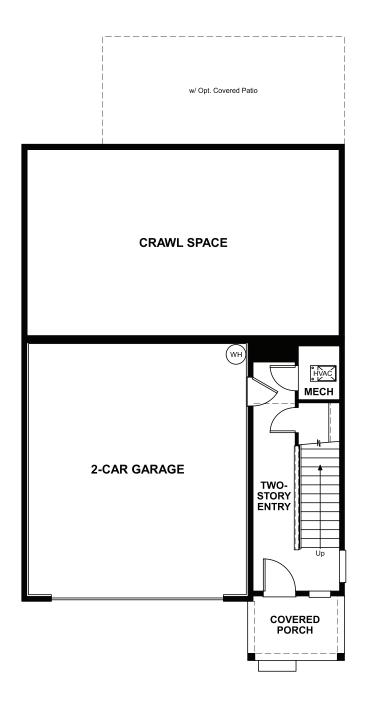

## **BASEMENT**

Approx. 2,610 sq. ft. | 3 stories | 3-4 bedrooms | 2-car garage | Plan #G593