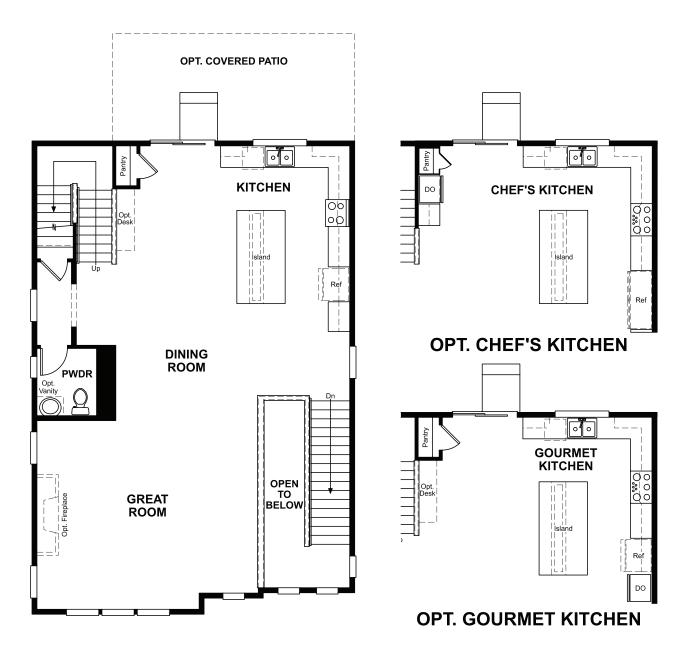

## **ABOUT THE LEO**

The Leo plan was designed for entertaining. It has a spacious great room with optional fireplace, an open dining room and an inviting kitchen with a center island offering ample seating. A large loft and three inviting bedrooms, including an elegant master suite with private bath, occupy the home's upper floor. Personalization options include a gourmet or chef's kitchen, covered patio, master sitting room and deluxe master bath.

ELEVATION A

ELEVATION B

MAIN FLOOR SECOND FLOOR

Floor plans and renderings are conceptual drawings and may vary from actual plans and homes as built. Options and features may not be available on all homes and are subject to change without notice. Actual homes may vary from photos and/or drawings which show upgraded landscaping and may not represent the lowest-priced homes in the community. Features may include optional upgrades and may not be available on all homes. Square footage numbers are approximate and are subject to change without notice. Prices, specifications and availability subject to change without notice. @2020 Richmond American Homes, Richmond American Homes of Oregon, Inc., CCB #218193. 07/29/2020