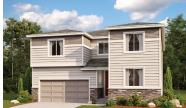

BRADLEY RANCH
THE CORONADO

Approx. 2,740 sq. ft. | 2 stories | 3-6 bedrooms | 2- to 3-car garage | Plan #R723

**BASEMENT** 

ELEVATION E

ELEVATION C ELEVATION D

MAIN FLOOR SECOND FLOOR