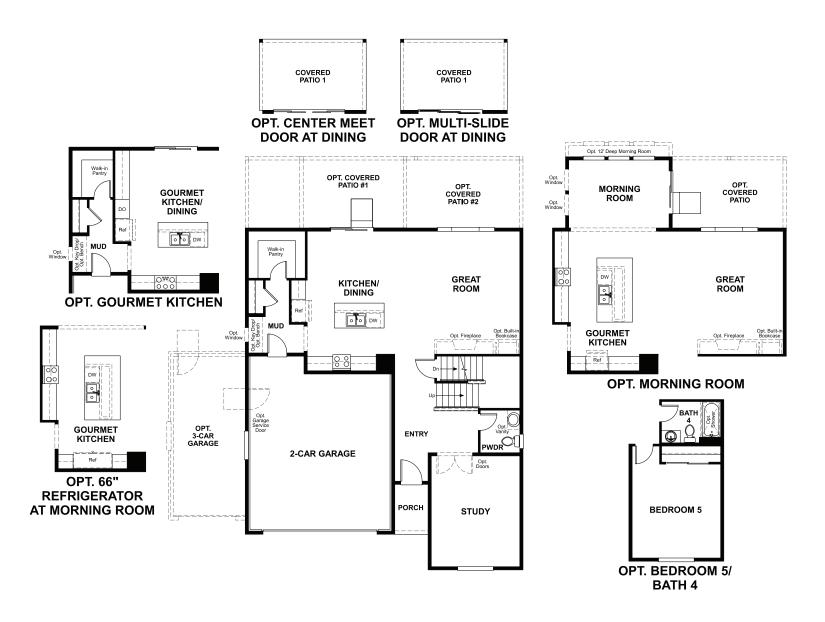

## **ABOUT THE CORONADO**

The main floor of the Coronado floor plan provides spaces for working and entertaining. Just off the entry are a study and a powder room. At the back of the home, enjoy an open great room, dining room and kitchen, complete with center island and walk-in pantry off the mudroom. Three bedrooms, a generous loft, a laundry and two baths are located upstairs. Add up to two additional bedrooms, a third garage bay and a sunroom!

ELEVATION C ELEVATION D

MAIN FLOOR SECOND FLOOR