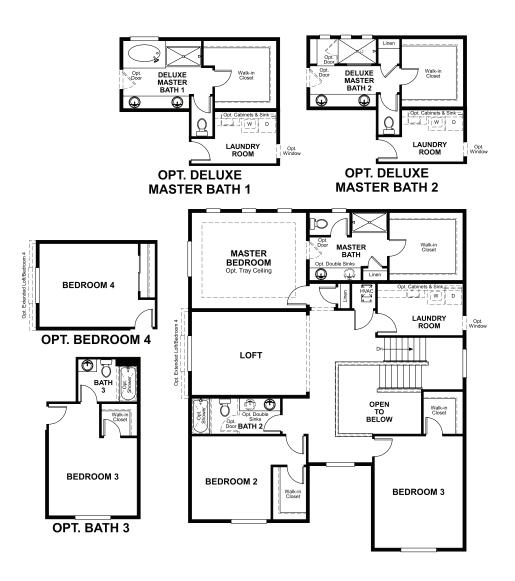

## **ABOUT THE CORONADO**

The main floor of the Coronado floor plan provides spaces for working and entertaining. Just off the entry are a study and a powder room. At the back of the home, enjoy an open great room, dining room and kitchen, complete with center island and walk-in pantry off the mudroom. Three bedrooms, a generous loft, a laundry and two baths are located upstairs. Add up to two additional bedrooms, a third garage bay and a sunroom!

ELEVATION C ELEVATION D

MAIN FLOOR SECOND FLOOR