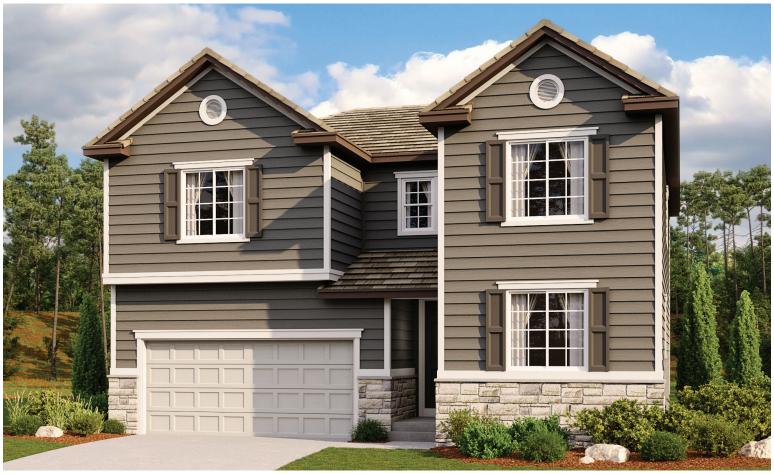

BRADLEY RANCH
THE CORONADO

Approx. 2,740 sq. ft. | 2 stories | 3-6 bedrooms | 2- to 3-car garage | Plan #R723

**BASEMENT** 

ELEVATION E