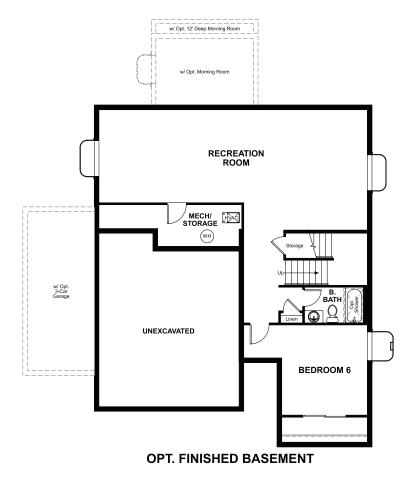

BRADLEY RANCH
THE CORONADO

Approx. 2,740 sq. ft. | 2 stories | 3-6 bedrooms | 2- to 3-car garage | Plan #R723

**BASEMENT** 

ELEVATION E