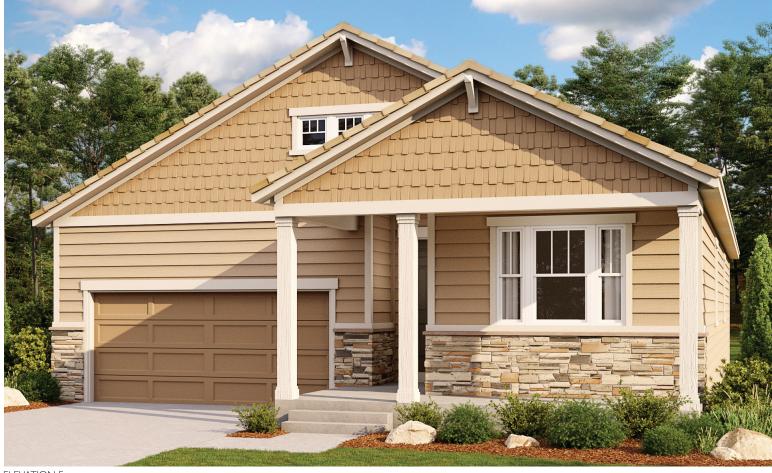

ELEVATION F

# BRADLEY RANCH

Approx. 1,880 sq. ft. | 1 story | 3-5 bedrooms | 2- to 3-car garage | Plan #R721

ELEVATION B

ELEVATION E