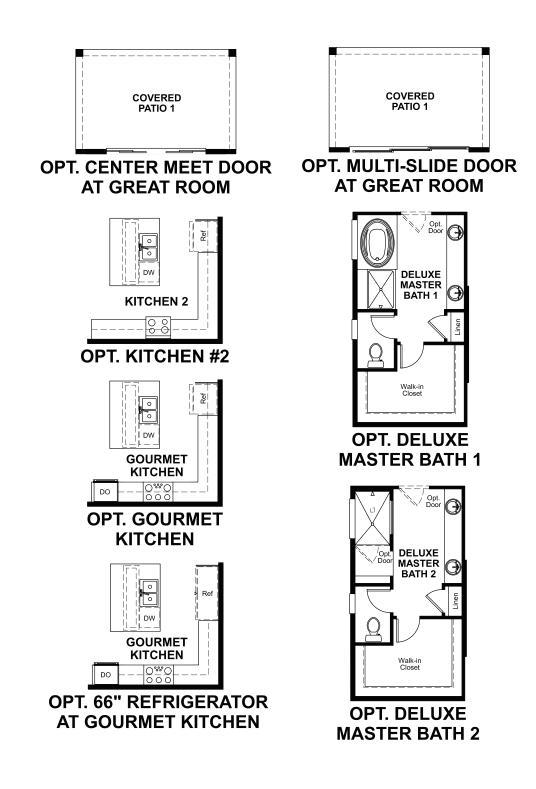

#### MAIN FLOOR OPTIONS

#### ABOUT THE ARLINGTON

Looking for a ranch-style floor plan? Put the Arlington at the top of your list! This smartly designed home offers a generous open great room, dining room and gourmet kitchen, two bedrooms with a shared bath, and a separate master suite with deluxe bath and walk-in closet. Conveniences like the mudroom, laundry room with optional cabinets and sink, broad kitchen island and built-in pantry add to the plan's single-floor appeal. Personalize it with options like a finished basement and covered patio.