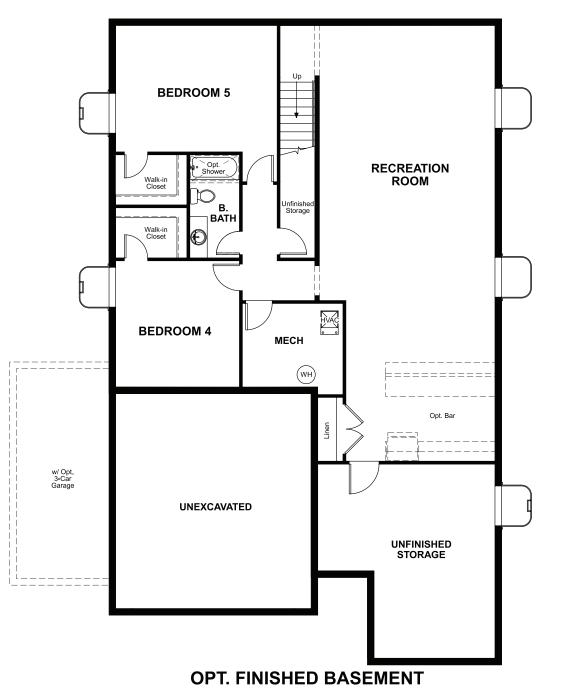

## COMMUNITY LOCATION:

Bradley Ranch | 5058 Makalu Drive | Colorado Springs, CO 80924 | 303.850.5750

## HOME GALLERY LOCATION:

Denver Metro Home Gallery<sup>™</sup> | 8000 East Belleview Avenue, Suite C-12 | Greenwood Village, CO 80111 | 888.402.4663

Floor plans and renderings are conceptual drawings and may vary from actual plans and homes as built. Options and features may not be available on all homes and are subject to change without notice. Actual homes may vary from photos and/or drawings which show upgraded landscaping and may not represent the lowest-priced homes in the community. Features may include optional upgrades and may not be available on all homes. Square footage numbers are approximate and are subject to change without notice. Prices, specifications and availability