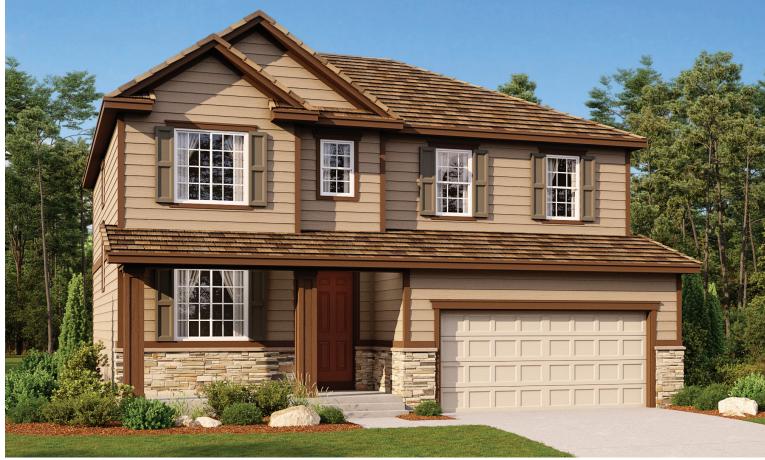

## **BASEMENT**

ELEVATION E

## **ABOUT THE HEMINGWAY**

The main floor of the beautiful Hemingway plan features versatile flex space, a great room with optional fireplace, an inviting kitchen with a central island and an optional covered patio. Upstairs, you'll find a convenient laundry, a spacious loft and a lavish master suite with a private bath and a roomy walk-in closet. An optional sunroom and finished basement are available.