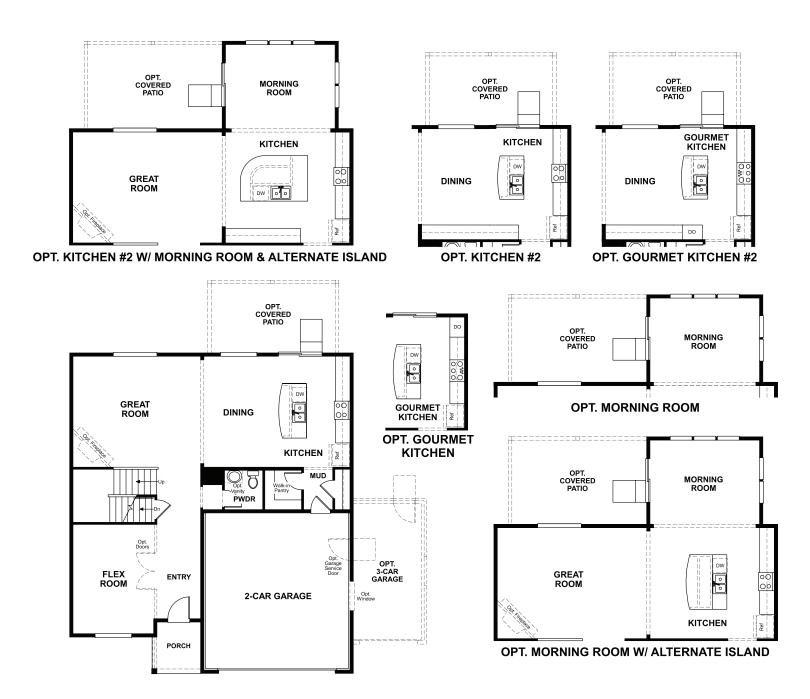

## **ABOUT THE HEMINGWAY**

The main floor of the beautiful Hemingway plan features versatile flex space, a great room with optional fireplace, an inviting kitchen with a central island and an optional covered patio. Upstairs, you'll find a convenient laundry, a spacious loft and a lavish master suite with a private bath and a roomy walk-in closet. An optional sunroom and finished basement are available.

ELEVATION B

ELEVATION C

ELEVATION D

MAIN FLOOR SECOND FLOOR

Floor plans and renderings are conceptual drawings and may vary from actual plans and homes as built. Options and features may not be available on all homes and are subject to change without notice. Actual homes may vary from photos and/or drawings which show upgraded landscaping and may not represent the lowest-priced homes in the community. Features may include optional upgrades and may not be available on all homes. Square footage numbers are approximate and are subject to change without notice. Prices, specifications and availability subject to change without notice. ©2020 Richmond American Homes, Richmond American Homes of Colorado, Inc. 11/04/2020