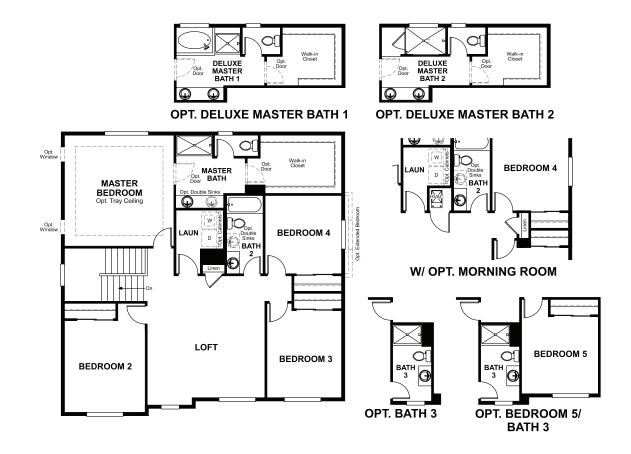

## **ABOUT THE HEMINGWAY**

The main floor of the beautiful Hemingway plan features versatile flex space, a great room with optional fireplace, an inviting kitchen with a central island and an optional covered patio. Upstairs, you'll find a convenient laundry, a spacious loft and a lavish master suite with a private bath and a roomy walk-in closet. An optional sunroom and finished basement are available.

ELEVATION B

ELEVATION C

ELEVATION D

MAIN FLOOR SECOND FLOOR

Floor plans and renderings are conceptual drawings and may vary from actual plans and homes as built. Options and features may not be available on all homes and are subject to change without notice. Actual homes may vary from photos and/or drawings which show upgraded landscaping and may not represent the lowest-priced homes in the community. Features may include optional upgrades and may not be available on all homes. Square footage numbers are approximate and are subject to change without notice. Prices, specifications and availability subject to change without notice. ©2020 Richmond American Homes, Richmond American Homes of Colorado, Inc. 11/04/2020