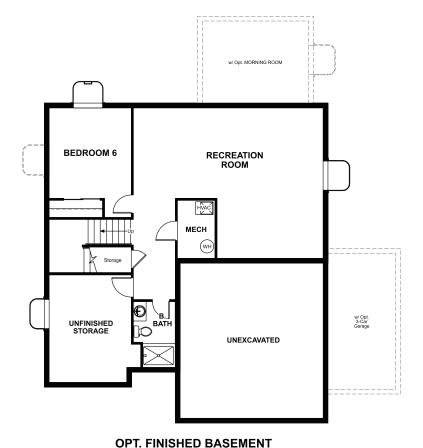

## **BASEMENT**

ELEVATION E

## **ABOUT THE HEMINGWAY**

The main floor of the beautiful Hemingway plan features versatile flex space, a great room with optional fireplace, an inviting kitchen with a central island and an optional covered patio. Upstairs, you'll find a convenient laundry, a spacious loft and a lavish master suite with a private bath and a roomy walk-in closet. An optional sunroom and finished basement are available.