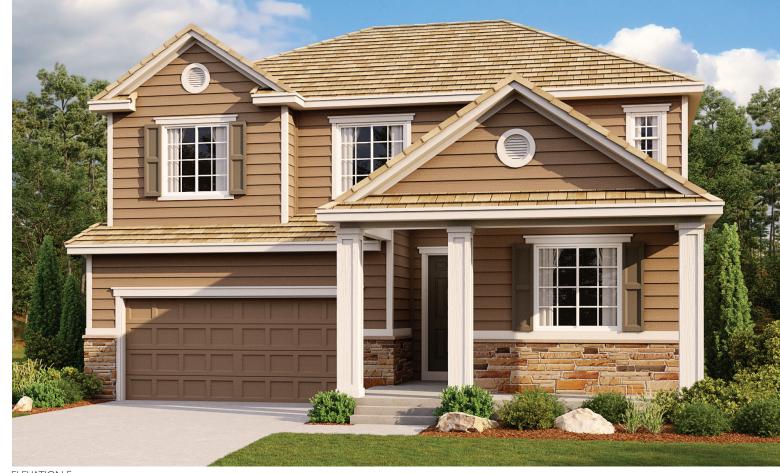

## **ABOUT THE HOPEWELL**

Love to entertain? The Hopewell's wide open great room and dining area are ideal for gathering with friends and family. The adjacent kitchen allows you to interact with guests without interrupting meal prep. Opt for a sunroom or covered patio for even more space to mingle. Upstairs, enjoy a loft, two guest rooms and a large master bedroom with a private bath and immense walk-in closet. Personalize with a tech center, bonus bedrooms, a deluxe master bath and more.

# THE HOPEWELL

Approx. 2,680 sq. ft. | 2 stories | 3-6 bedrooms | 2- to 3-car garage | Plan #R724

ELEVATION C

ELEVATION D