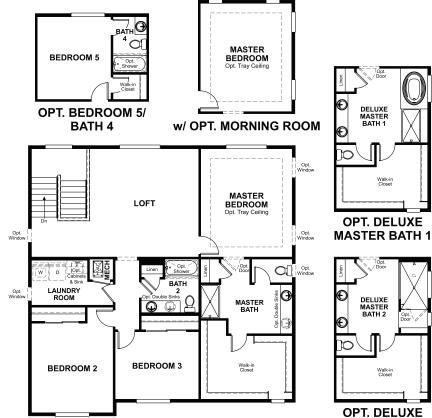

## SECOND FLOOR

## **ABOUT THE HOPEWELL**

Love to entertain? The Hopewell's wide open great room and dining area are ideal for gathering with friends and family. The adjacent kitchen allows you to interact with guests without interrupting meal prep. Opt for a sunroom or covered patio for even more space to mingle. Upstairs, enjoy a loft, two guest rooms and a large master bedroom with a private bath and immense walk-in closet. Personalize with a tech center, bonus bedrooms, a deluxe master bath and more.