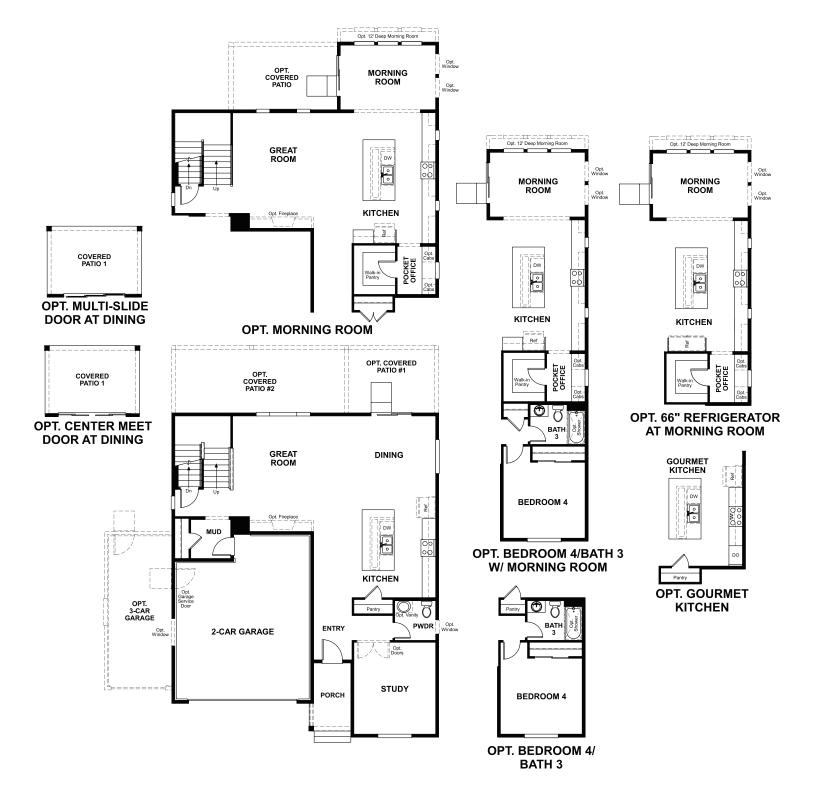

## THE HOPEWELL | Approx. 2,680 sq. ft. | 2 stories | 3-6 bedrooms | 2- to 3-car garage | Plan #R724

MAIN FLOOR

Floor plans and renderings are conceptual drawings and may vary from actual plans and homes as built. Options and features may not be available on all homes and are subject to change without notice. Actual homes may vary from photos and/or drawings which show upgraded landscaping and may not represent the lowest-priced homes in the community. Features may include optional upgrades and may not be available on all homes. Square footage numbers are approximate and are subject to change without notice. Prices, specifications and availability subject to change without notice. ©2020 Richmond American Homes, Richmond American Homes of Colorado, Inc. 11/04/2020

## **ABOUT THE HOPEWELL**

Love to entertain? The Hopewell's wide open great room and dining area are ideal for gathering with friends and family. The adjacent kitchen allows you to interact with guests without interrupting meal prep. Opt for a sunroom or covered patio for even more space to mingle. Upstairs, enjoy a loft, two guest rooms and a large master bedroom with a private bath and immense walk-in closet. Personalize with a tech center, bonus bedrooms, a deluxe master bath and more.