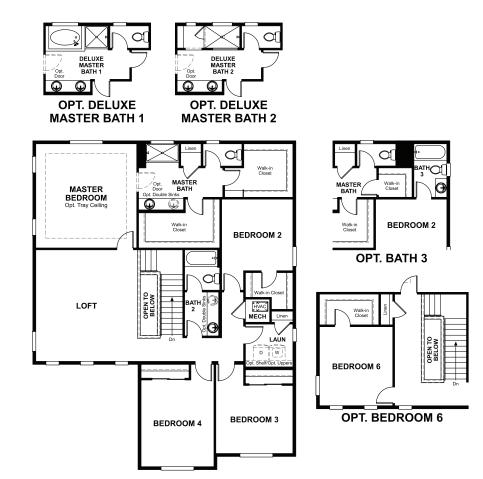

erican Homes, Richmond American Homes of Colorado, Inc. 11/04/2020



ELEVATION A

ELEVATION B

Approx. 3,000 sq. ft. | 2 stories | 4-7 bedrooms | 3-car garage | Plan #R29A

ELEVATION C

ELEVATION D

# **RICHMONDAMERICAN.COM**

\_\_\_\_\_ OPT. COVERED PATIO MORNING ROOM Opt. Vaulted Ceiling O O DW KITCHEN GREAT ROOM Island COVERED PATIO 2 Opt. Uppers **OPT. MORNING ROOM W/ ALTERNATE OPT. MULTI-SLIDE DOOR AT GREAT ROOM KITCHEN ISLAND** OPT. COVERED PATIO #1 OPT. COVERED PATIO #2 COVERED PATIO 2 GREAT ROOM rs Opt Uppers Opt. Uppers OPT. CENTER MEET DOOR AT GREAT ROOM KITCHEN GREAT ROOM NOOK Opt. Upper Island GOURMET OPT. EXTENDED KITCHEN **GREAT ROOM** STUDY **BEDROOM 5** Re DINING ROOM **OPT. GOURMET KITCHEN OPT. BEDROOM 5/BATH 4** PORCH 3-CAR GARAGE

MAIN FLOOR

<u>,</u>@|₽,

Opt. Window



Floor plans and renderings are conceptual drawings and may vary from actual plans and homes as built. Options and features may not be available on all homes and are subject to change without notice. Actual homes may vary from photos and/or drawings which show upgraded landscaping and may not represent the lowest-priced homes in the community. Features may include optional upgrades and may not be available on all homes. Square footage numbers are approximate and are subject to change without notice. Prices, specifications and availability subject to change without notice. ©2020 Richmond American Homes, Richmond American Homes of Colorado, Inc. 11/04/2020

Floor plans and renderings are conceptual drawings and may vary from actual plans and homes as built. Options and features may not be a