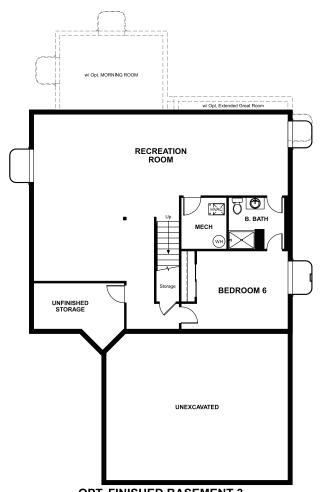

BASEMENT

**OPT. FINISHED BASEMENT 3** 

ELEVATION E

ABOUT THE SETH

The open Seth plan greets visitors with a covered front porch and continues to impress with formal living and dining rooms, a family room with optional fireplace and a large kitchen with center island, optional granite countertops and breakfast nook. Upstairs, you'll find a convenient laundry, a versatile loft and a relaxing master suite. A finished basement is also available.