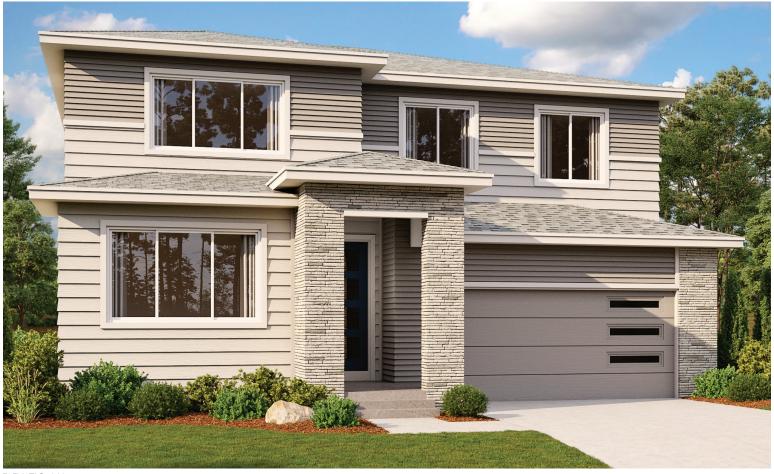

# THE AMMOLITE

Approx. 3,040 sq. ft. | 2 stories | 4-6 bedrooms | 2-car garage | Plan #D924

ELEVATION H

## **ABOUT THE AMMOLITE**

The main floor of the versatile Ammolite plan offers a convenient powder room, a private study and a flex room. You'll also appreciate a spacious great room and an open dining room that flows into a well-appointed kitchen featuring a center island and walk-in pantry. Upstairs, discover a laundry, a central loft and three secondary bedrooms with a shared bath. A lavish master suite with an expansive walkin closet and private bath rounds out the floor. Personalize this plan with a guest suite in lieu of the study and flex space, a fifth bedroom in place of the loft, two covered patio options and more!