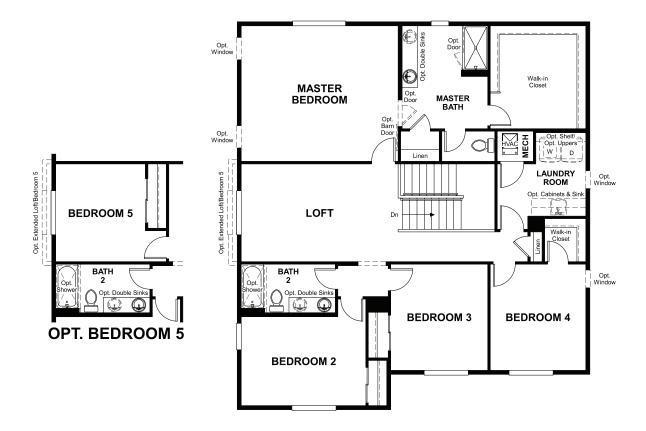

## **ABOUT THE AMMOLITE**

The main floor of the versatile Ammolite plan offers a convenient powder room, a private study and a flex room. You'll also appreciate a spacious great room and an open dining room that flows into a well-appointed kitchen featuring a center island and walk-in pantry. Upstairs, discover a laundry, a central loft and three secondary bedrooms with a shared bath. A lavish master suite with an expansive walkin closet and private bath rounds out the floor. Personalize this plan with a guest suite in lieu of the study and flex space, a fifth bedroom in place of the loft, two covered patio options and more!

MAIN FLOOR SECOND FLOOR

Floor plans and renderings are conceptual drawings and may vary from actual plans and homes as built. Options and features may not be available on all homes and are subject to change without notice. Actual homes may vary from photo's and/or drawings which show upgraded landscaping and may not represent the lowest-priced homes in the community. Features may include optional upgrades and may not be available on all homes. Square foota'ge numbers are approximate and are subject to change without notice. Prices, specifications and availability subject to change without notice. @2020 Richmond American Homes, Richmond American Homes of Colorado, Inc. 8/31/2020