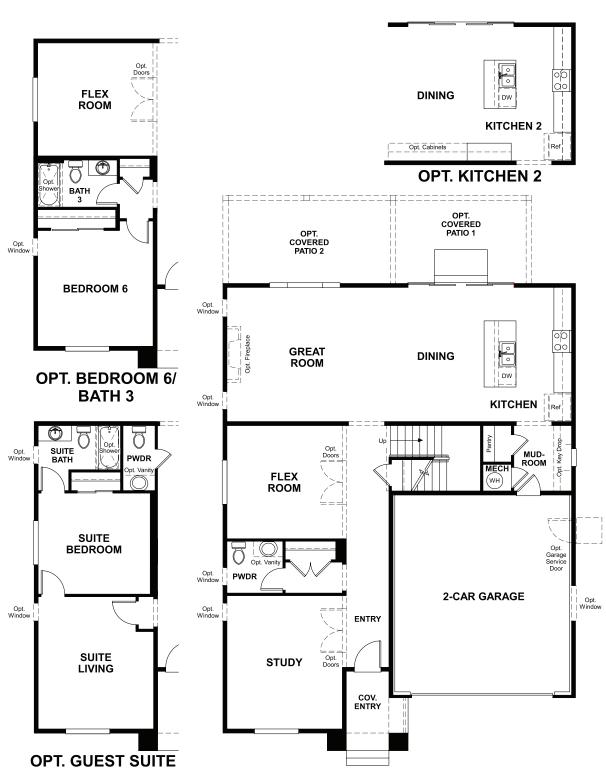

## **ABOUT THE AMMOLITE**

The main floor of the versatile Ammolite plan offers a convenient powder room, a private study and a flex room. You'll also appreciate a spacious great room and an open dining room that flows into a well-appointed kitchen featuring a center island and walk-in pantry. Upstairs, discover a laundry, a central loft and three secondary bedrooms with a shared bath. A lavish master suite with an expansive walkin closet and private bath rounds out the floor. Personalize this plan with a guest suite in lieu of the study and flex space, a fifth bedroom in place of the loft, two covered patio options and more!

MAIN FLOOR SECOND FLOOR

Floor plans and renderings are conceptual drawings and may vary from actual plans and homes as built. Options and features may not be available on all homes and are subject to change without notice. Actual homes may vary from photo's and/or drawings which show upgraded landscaping and may not represent the lowest-priced homes in the community. Features may include optional upgrades and may not be available on all homes. Square foota'ge numbers are approximate and are subject to change without notice. Prices, specifications and availability subject to change without notice. @2020 Richmond American Homes, Richmond American Homes of Colorado, Inc. 8/31/2020