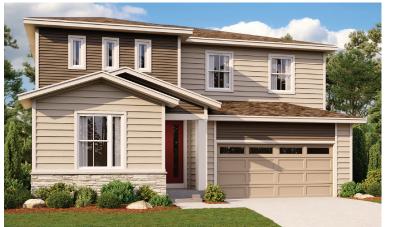

## SEASONS AT OAK NEIGHBORHOOD AT COPPERLEAF

# THE AMMOLITE

Approx. 3,040 sq. ft. | 2 stories | 4-6 bedrooms | 2-car garage | Plan #D924



ELEVATION H

## **ABOUT THE AMMOLITE**

The main floor of the versatile Ammolite plan offers a convenient powder room, a private study and a flex room. You'll also appreciate a spacious great room and an open dining room that flows into a well-appointed kitchen featuring a center island and walk-in pantry. Upstairs, discover a laundry, a central loft and three secondary bedrooms with a shared bath. A lavish master suite with an expansive walkin closet and private bath rounds out the floor. Personalize this plan with a guest suite in lieu of the study and flex space, a fifth bedroom in place of the loft, two covered patio options and more!







ELEVATION F

#### COMMUNITY LOCATION:

Seasons at Oak Neighborhood at Copperleaf | 21664 East Stanford Circle | Aurora, CO 80015 | 303.680.3607

### **HOME GALLERY LOCATION:**

HG2 by Richmond American<sup>TM</sup> | 8000 East Belleview Avenue, Suite D-30 | Greenwood Village, CO 80111 | **888.402.4663** 



Floor plans and renderings are conceptual drawings and may vary from actual plans and homes as built. Options and features may not be available on all homes and are subject to change without notice. Actual homes may vary from photos and/or drawings which show upgraded landscaping and may not represent the lowest-priced homes in the community. Features may include optional upgrades and may not be available on all homes. Square footage numbers are approximate and are subject to chan