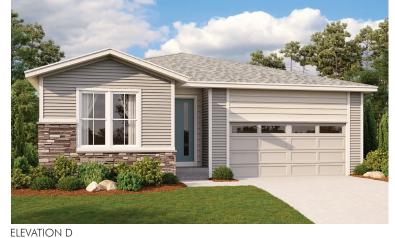

ELEVATION E

## **ABOUT THE AGATE**

The thoughtfully designed Agate floor plan offers an open layout showcasing a well-appointed kitchen with a center island, roomy pantry and dining area, and a spacious great room. An adjacent master suite includes an expansive walk-in closet and a private bath with double sinks and a linen closet. You'll also appreciate a flex room that can be used as a private study, or optioned as an additional bedroom and bath. Personalize this versatile ranch plan with an alternate kitchen layout and a covered patio!