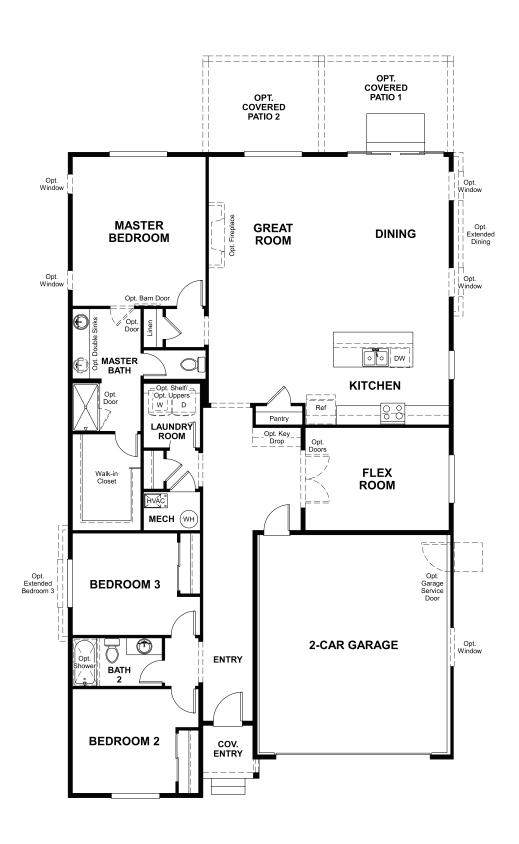

## **ABOUT THE AGATE**

The thoughtfully designed Agate floor plan offers an open layout showcasing a well-appointed kitchen with a center island, roomy pantry and dining area, and a spacious great room. An adjacent master suite includes an expansive walk-in closet and a private bath with double sinks and a linen closet. You'll also appreciate a flex room that can be used as a private study, or optioned as an additional bedroom and bath. Personalize this versatile ranch plan with an alternate kitchen layout and a covered patio!

MAIN FLOOR MAIN FLOOR OPTIONS

**OPT. KITCHEN 2** 

**OPT. BEDROOM 4/ BATH 3** 

Floor plans and renderings are conceptual drawings and may vary from actual plans and homes as built. Options and features may not be available on all homes and are subject to change without notice. Actual homes may vary from photos and/or drawings which show upgraded landscaping and may not represent the lowest-priced homes in the community. Features may include optional upgrades and may not be available on all homes. Square footage numbers are approximate and are subject to change without notice. Prices, specifications and availability subject to change without notice. @2020 Richmond American Homes, Richmond American Homes of Colorado, Inc. 8/31/2020