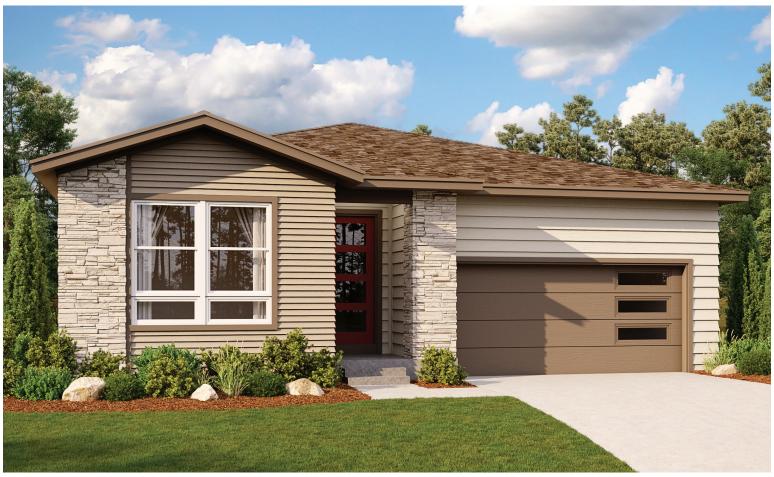

# THE AGATE

Approx. 2,080 sq. ft. | 1 story | 3-4 bedrooms | 2-car garage | Plan #D922

ELEVATION F

## **ABOUT THE AGATE**

The thoughtfully designed Agate floor plan offers an open layout showcasing a well-appointed kitchen with a center island, roomy pantry and dining area, and a spacious great room. An adjacent master suite includes an expansive walk-in closet and a private bath with double sinks and a linen closet. You'll also appreciate a flex room that can be used as a private study, or optioned as an additional bedroom and bath. Personalize this versatile ranch plan with an alternate kitchen layout and a covered patio!