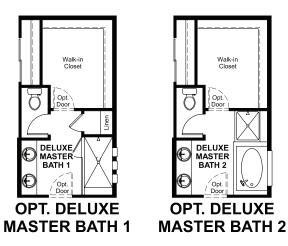

## **ABOUT THE TWAIN**

A covered front porch gives the Twain attractive curb appeal. An open great room with optional fireplace overlooks the dining room and kitchen with island and corner pantry. Flex space helps personalize the home's layout for your lifestyle. Upstairs, the master suite has a large walk-in closet. Options include a finished basement.