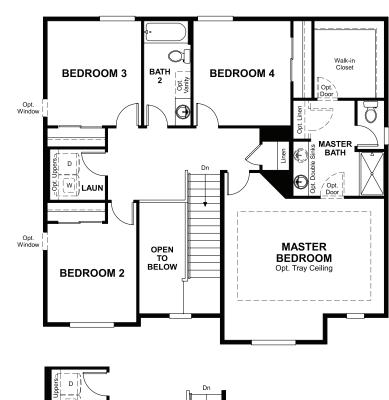

## THE TWAIN

Approx. 2,210 sq. ft. | 2 stories | 4-5 bedrooms | 2-car garage | Plan #R221

**BASEMENT** 

Seasons at Waterview | 6856 Passing Sky Drive | Colorado Springs, CO 80911 | 719.481.3852

## **ABOUT THE TWAIN**

A covered front porch gives the Twain attractive curb appeal. An open great room with optional fireplace overlooks the dining room and kitchen with island and corner pantry. Flex space helps personalize the home's layout for your lifestyle. Upstairs, the master suite has a large walk-in closet. Options include a finished basement.