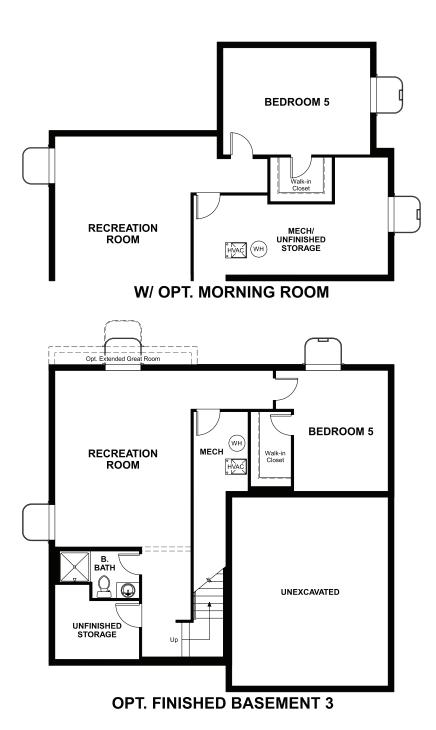

## THE TWAIN

Approx. 2,210 sq. ft. | 2 stories | 4-5 bedrooms | 2-car garage | Plan #R221

**BASEMENT** 

Seasons at Waterview | 6856 Passing Sky Drive | Colorado Springs, CO 80911 | 719.481.3852

## **ABOUT THE TWAIN**

A covered front porch gives the Twain attractive curb appeal. An open great room with optional fireplace overlooks the dining room and kitchen with island and corner pantry. Flex space helps personalize the home's layout for your lifestyle. Upstairs, the master suite has a large walk-in closet. Options include a finished basement.