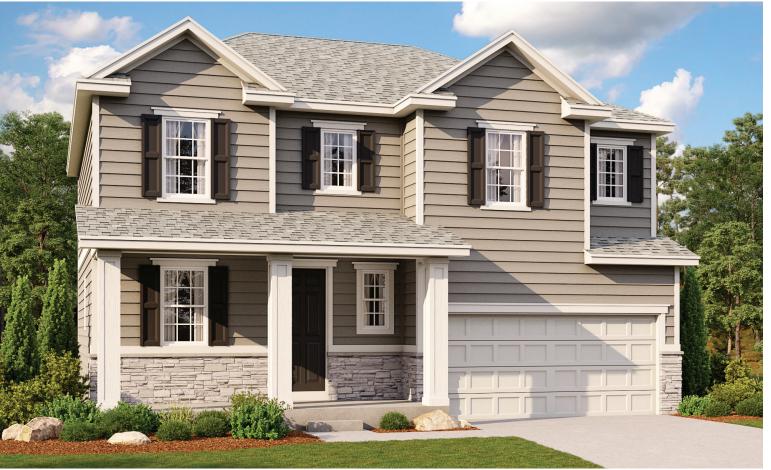

## **ABOUT THE TWAIN**

A covered front porch gives the Twain attractive curb appeal. An open great room with optional fireplace overlooks the dining room and kitchen with island and corner pantry. Flex space helps personalize the home's layout for your lifestyle. Upstairs, the master suite has a large walk-in closet. Options include a finished basement.