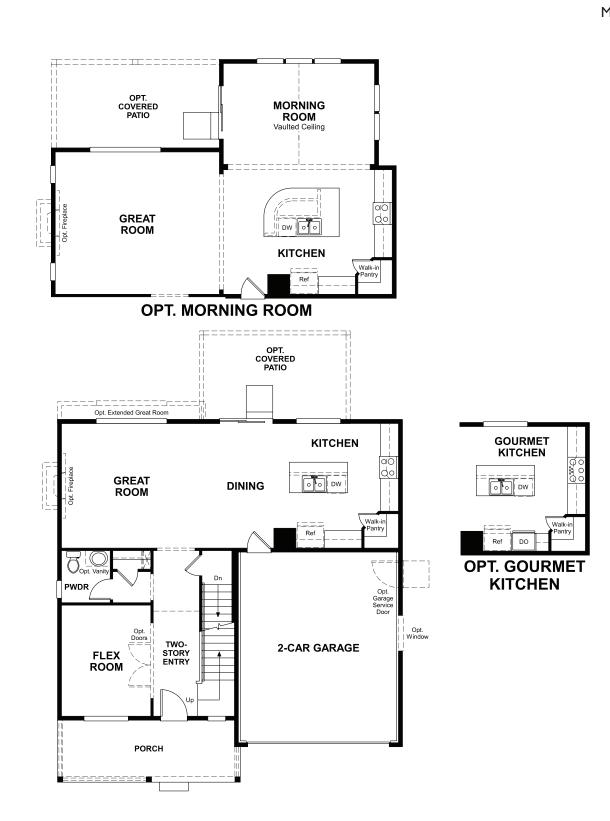

## THE TWAIN

Approx. 2,210 sq. ft. | 2 stories | 4-5 bedrooms | 2-car garage | Plan #R221

**BASEMENT** 

Seasons at Waterview | 6856 Passing Sky Drive | Colorado Springs, CO 80911 | 719.481.3852

## **ABOUT THE TWAIN**

A covered front porch gives the Twain attractive curb appeal. An open great room with optional fireplace overlooks the dining room and kitchen with island and corner pantry. Flex space helps personalize the home's layout for your lifestyle. Upstairs, the master suite has a large walk-in closet. Options include a finished basement.