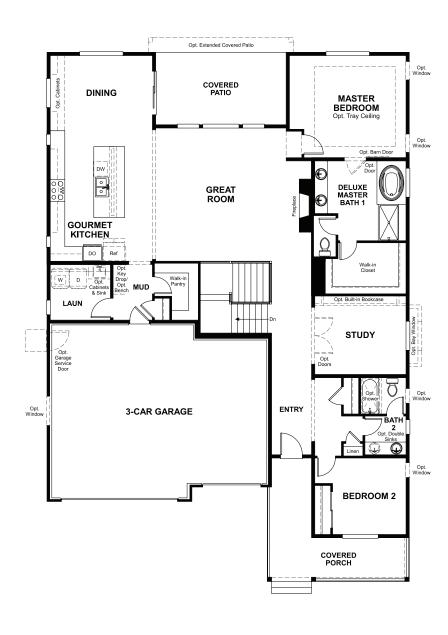

# THE RAMEY

Approx. 2,220 sq. ft. | | story | 2-5 bedrooms | 3-car garage | Plan #D85 |

## **ABOUT THE RAMEY**

The ranch-style Ramey plan greets guests with a charming covered entry, and continues to impress with a spacious great room, a well-appointed kitchen featuring a center island and nook, and a roomy covered patio. An elegant master suite boasts a private bath and expansive walk-in closet, and a second bedroom invites rest and relaxation. A laundry, mudroom and 3-car garage are also included. Personalize this plan with an optional gourmet kitchen, a third bedroom in lieu of the study and a finished basement with two additional bedrooms.