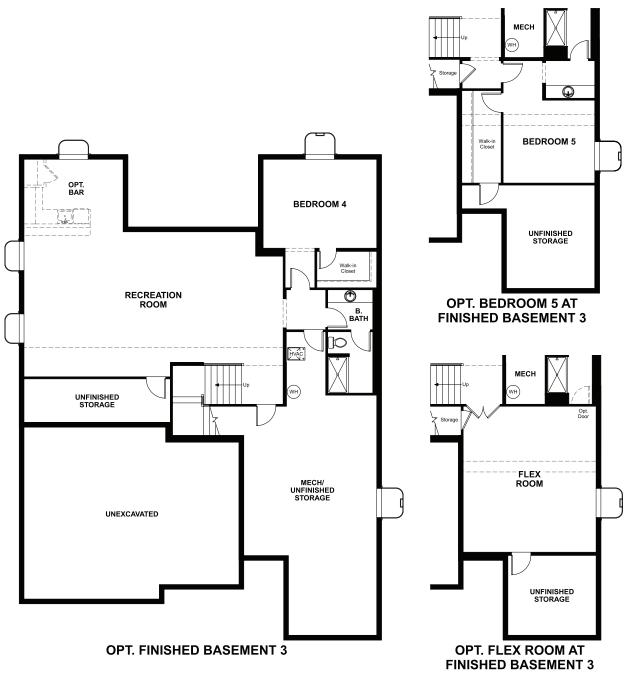

## **ABOUT THE RAMEY**

The ranch-style Ramey plan greets guests with a charming covered entry, and continues to impress with a spacious great room, a well-appointed kitchen featuring a center island and nook, and a roomy covered patio. An elegant master suite boasts a private bath and expansive walk-in closet, and a second bedroom invites rest and relaxation. A laundry, mudroom and 3-car garage are also included. Personalize this plan with an optional gourmet kitchen, a third bedroom in lieu of the study and a finished basement with two additional bedrooms.

ELEVATION B

ELEVATION C

MAIN FLOOR MAIN FLOOR OPTIONS

OPT. CENTER MEET DOOR AT GREAT ROOM

OPT. DELUXE MASTER BATH 2

Floor plans and renderings are conceptual drawings and may vary from actual plans and homes as built. Options and features may not be available on all homes and are subject to change without notice. Actual homes may vary from photos and/or drawings which show upgraded landscaping and may not represent the lowest-priced homes in the community. Features may include optional upgrades and may not be available on all homes. Square footage numbers are approximate and are subject to change without notice. Prices, specifications and availability subject to change without notice. @2020 Richmond American Homes, Richmond American Homes of Colorado, Inc. 9/21/2020