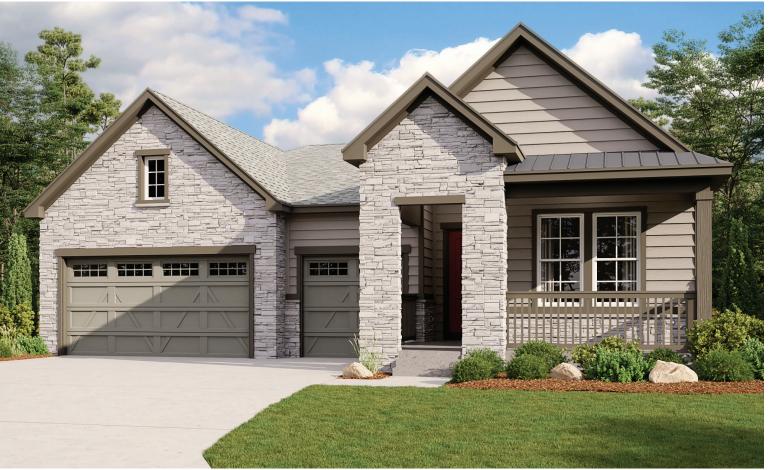

### ELEVATION D

## **ABOUT THE RAMEY**

The ranch-style Ramey plan greets guests with a charming covered entry, and continues to impress with a spacious great room, a well-appointed kitchen featuring a center island and nook, and a roomy covered patio. An elegant master suite boasts a private bath and expansive walk-in closet, and a second bedroom invites rest and relaxation. A laundry, mudroom and 3-car garage are also included. Personalize this plan with an optional gourmet kitchen, a third bedroom in lieu of the study and a finished basement with two additional bedrooms.