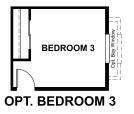

## **ABOUT THE RAMEY**

The ranch-style Ramey plan greets guests with a charming covered entry, and continues to impress with a spacious great room, a well-appointed kitchen featuring a center island and nook, and a roomy covered patio. An elegant master suite boasts a private bath and expansive walk-in closet, and a second bedroom invites rest and relaxation. A laundry, mudroom and 3-car garage are also included. Personalize this plan with an optional gourmet kitchen, a third bedroom in lieu of the study and a finished basement with two additional bedrooms.