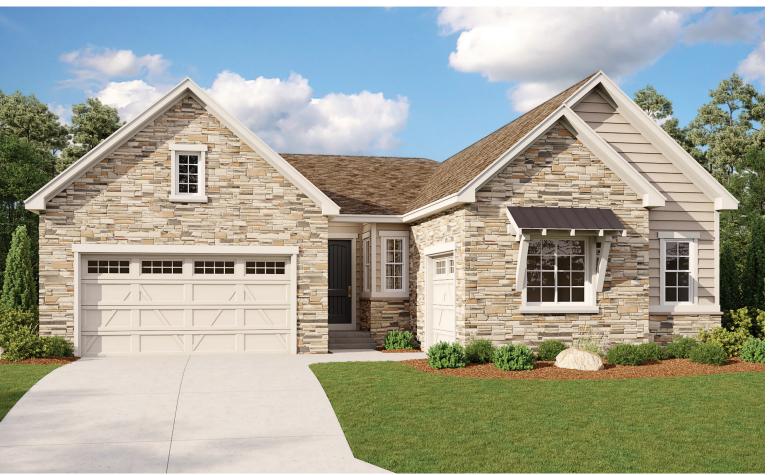

# **HOME GALLERY LOCATION:**

Denver Metro Home Gallery<sup>TM</sup> | 8000 East Belleview Avenue, Suite C-12 | Greenwood Village, CO 80111 | **888.402.4663** 



Floor plans and renderings are conceptual drawings and may vary from actual plans and homes as built. Options and features may not be available on all homes and are subject to change without notice. Actual homes may vary from photos and/or drawings which show upgraded landscaping and may not represent the lowest-priced homes in the community. Features may include optional upgrades and may not be available on all homes. Square footage numbers are approximate and are subject to change without notice. Prices, specifications and availability subject to change without notice. ©2020 Richmond American Homes of Colorado, Inc. 9/21/2020



#### ELEVATION D

# ABOUT THE RIVERBEND

At the heart of the ranch-style Riverbend plan is an expansive great room that overlooks a generous covered patio. An adjacent dining room flows into an inviting kitchen featuring a spacious island and walk-in pantry, and a private master suite boasts dual walk-in closets. You'll also appreciate convenient laundry and powder rooms, two additional bedrooms with a shared bath, and a quiet study. Make this home your own with an optional deluxe master bath, a guest suite with a living room, and a finished basement.







ELEVATION B

ELEVATION C

MAIN FLOOR MAIN FLOOR OPTIONS