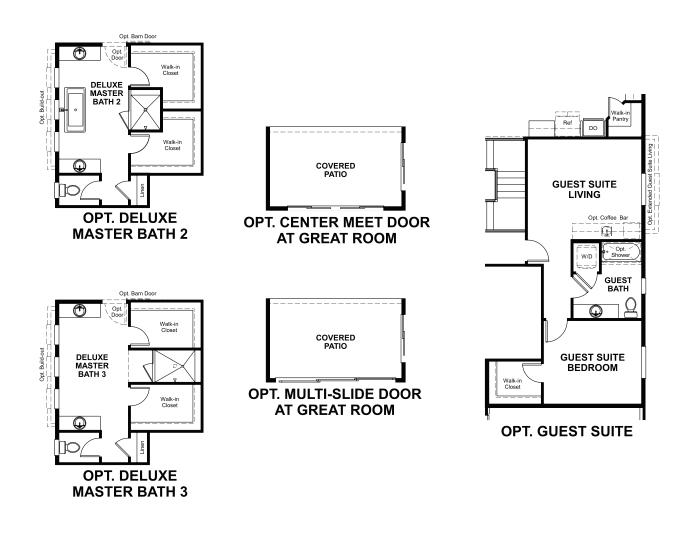

# ABOUT THE RIVERBEND

At the heart of the ranch-style Riverbend plan is an expansive great room that overlooks a generous covered patio. An adjacent dining room flows into an inviting kitchen featuring a spacious island and walk-in pantry, and a private master suite boasts dual walk-in closets. You'll also appreciate convenient laundry and powder rooms, two additional bedrooms with a shared bath, and a quiet study. Make this home your own with an optional deluxe master bath, a guest suite with a living room, and a finished basement.

ELEVATION B

ELEVATION C

MAIN FLOOR MAIN FLOOR OPTIONS