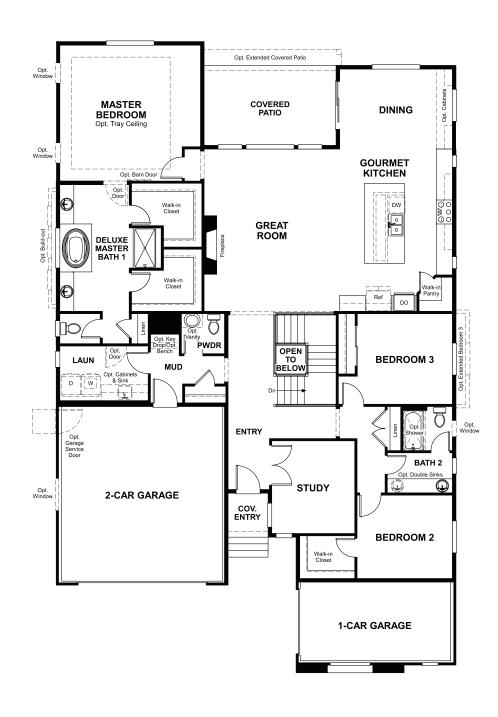

# THE RIVERBEND

Approx. 2,490 sq. ft. | 1 story | 3-5 bedrooms | 3-car garage | Plan #D853

BASEMENT

# ABOUT THE RIVERBEND

At the heart of the ranch-style Riverbend plan is an expansive great room that overlooks a generous covered patio. An adjacent dining room flows into an inviting kitchen featuring a spacious island and walk-in pantry, and a private master suite boasts dual walk-in closets. You'll also appreciate convenient laundry and powder rooms, two additional bedrooms with a shared bath, and a quiet study. Make this home your own with an optional deluxe master bath, a guest suite with a living room, and a finished basement.