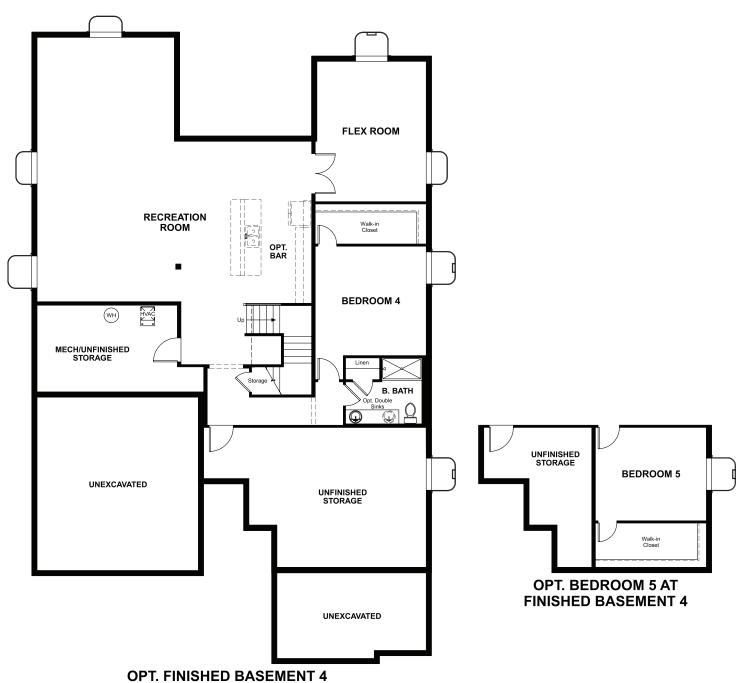

# THE RIVERBEND

Approx. 2,490 sq. ft. | 1 story | 3-5 bedrooms | 3-car garage | Plan #D853

BASEMENT

# ABOUT THE RIVERBEND

At the heart of the ranch-style Riverbend plan is an expansive great room that overlooks a generous covered patio. An adjacent dining room flows into an inviting kitchen featuring a spacious island and walk-in pantry, and a private master suite boasts dual walk-in closets. You'll also appreciate convenient laundry and powder rooms, two additional bedrooms with a shared bath, and a quiet study. Make this home your own with an optional deluxe master bath, a guest suite with a living room, and a finished basement.