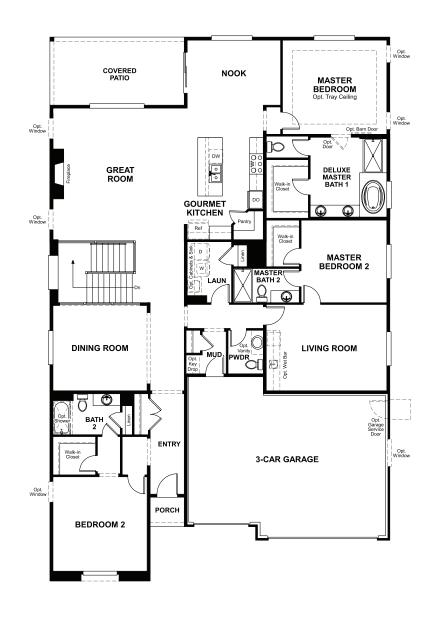

# THE NOTTINGHAM

Approx. 2,870 sq. ft. | 1 story | 3-6 bedrooms | 3-car garage | Plan #D786

## **ABOUT THE NOTTINGHAM**

Part of the Modern Living™ Collection, the Nottingham provides a sophisticated and accommodating ranch-style layout. In addition to a lavish master suite—with a roomy walk-in closet and attached double-sink bath—this home includes a second master suite with an adjacent living room, perfect for multi-generational living. For a more complete secondary residence, opt for a separate entrance to the living room on the side of the house, in addition to a kitchenette with a sink, refrigerator and cabinets. You'll also enjoy a 3-car garage, a study, a great room with an adjacent covered patio—featuring optional center-meet and multi-slide doors—and an inviting kitchen with a generous island, built-in pantry, dining nook and optional gourmet features. Additional options: formal dining room, master retreat, club room, deluxe master bath.