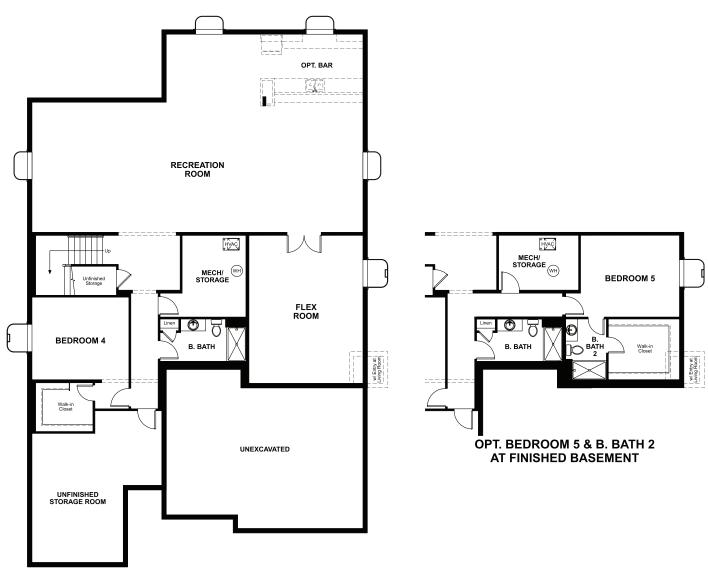

# THE NOTTINGHAM

Approx. 2,870 sq. ft. | 1 story | 3-6 bedrooms | 3-car garage | Plan #D786

# **BASEMENT**



**OPT. FINISHED BASEMENT** 

#### COMMUNITY LOCATION:

Ascent Village at Sterling Ranch | 9873 Eagle River Street | Littleton, CO 80125 | 303.850.5750

### **HOME GALLERY LOCATION:**

Denver Metro Home Gallery<sup>TM</sup> | 8000 East Belleview Avenue, Suite C-12 | Greenwood Village, CO 80111 | **888.402.4663** 



Floor plans and renderings are conceptual drawings and may vary from actual plans and homes as built. Options and features may not be available on all homes and are subject to change without notice. Actual homes may vary from photos and/or drawings which show upgraded landscaping and may not represent the lowest-priced homes in the community. Features may include optional upgrades and may not be available on all homes. Square footage numbers are approximate and are subject to