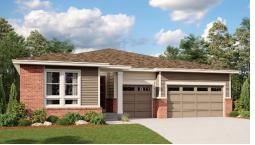

# THE NOTTINGHAM

Approx. 2,870 sq. ft. | 1 story | 3-6 bedrooms | 3-car garage | Plan #D786

#### ELEVATION D

## **ABOUT THE NOTTINGHAM**

Part of the Modern Living™ Collection, the Nottingham provides a sophisticated and accommodating ranch-style layout. In addition to a lavish master suite—with a roomy walk-in closet and attached double-sink bath—this home includes a second master suite with an adjacent living room, perfect for multi-generational living. For a more complete secondary residence, opt for a separate entrance to the living room on the side of the house, in addition to a kitchenette with a sink, refrigerator and cabinets. You'll also enjoy a 3-car garage, a study, a great room with an adjacent covered patio—featuring optional center-meet and multi-slide doors—and an inviting kitchen with a generous island, built-in pantry, dining nook and optional gourmet features. Additional options: formal dining room, master retreat, club room, deluxe master bath.