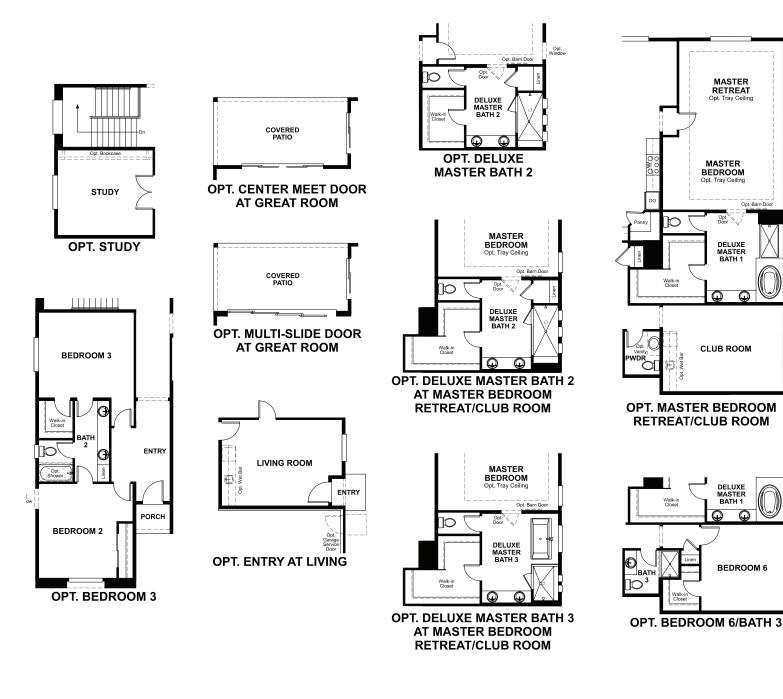

## **ABOUT THE NOTTINGHAM**

Part of the Modern Living™ Collection, the Nottingham provides a sophisticated and accommodating ranch-style layout. In addition to a lavish master suite—with a roomy walk-in closet and attached double-sink bath—this home includes a second master suite with an adjacent living room, perfect for multi-generational living. For a more complete secondary residence, opt for a separate entrance to the living room on the side of the house, in addition to a kitchenette with a sink, refrigerator and cabinets. You'll also enjoy a 3-car garage, a study, a great room with an adjacent covered patio—featuring optional center-meet and multi-slide doors—and an inviting kitchen with a generous island, built-in pantry, dining nook and optional gourmet features. Additional options: formal dining room, master retreat, club room, deluxe master bath.

ELEVATION B

ELEVATION C

MAIN FLOOR MAIN FLOOR OPTIONS