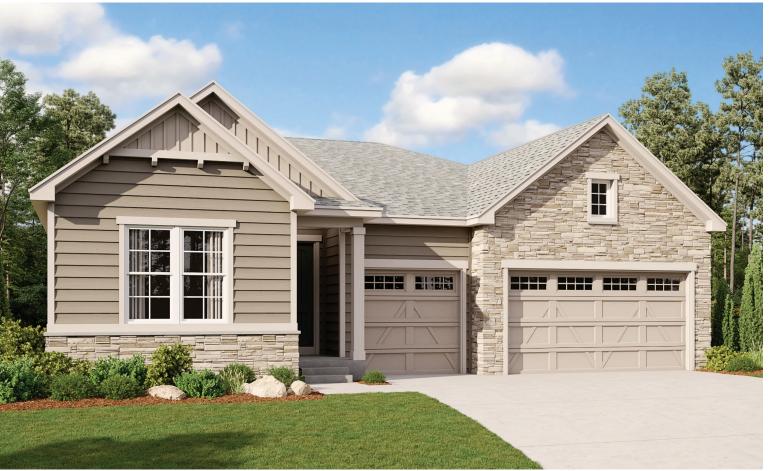

# THE NOTTINGHAM

Approx. 2,870 sq. ft. | 1 story | 3-6 bedrooms | 3-car garage | Plan #D786

## **ABOUT THE NOTTINGHAM**

Part of the Modern Living™ Collection, the Nottingham provides a sophisticated and accommodating ranch-style layout. In addition to a lavish master suite—with a roomy walk-in closet and attached double-sink bath—this home includes a second master suite with an adjacent living room, perfect for multi-generational living. For a more complete secondary residence, opt for a separate entrance to the living room on the side of the house, in addition to a kitchenette with a sink, refrigerator and cabinets. You'll also enjoy a 3-car garage, a study, a great room with an adjacent covered patio—featuring optional center-meet and multi-slide doors—and an inviting kitchen with a generous island, built-in pantry, dining nook and optional gourmet features. Additional options: formal dining room, master retreat, club room, deluxe master bath.