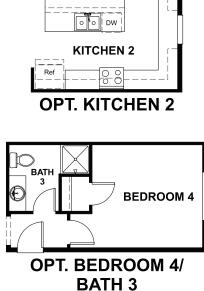

conceptual drawings and may vary from actual plans and homes as built. Options and features may not be available on all homes and are subject to change without notice. Actual homes may vary from photos and/or drawings which show upgraded landscaping and may not represent the lowest-priced homes in the community. Features may include optional upgrades and may not be available on all homes. Square footage numbers are approximate and are subject to change without notice. Prices, specifications and availability subject to change without notice. @2020 Richmond American Homes, Richmond American Homes of Colorado, Inc. 9/8/2020 ً EQUAL HOUSING

ELEVATION D

# Approx. 2,080 sq. ft. | 1 story | 3-4 bedrooms | 3-car garage | Plan #D922

ELEVATION E

## RICHMONDAMERICAN.COM/SEASONS



MAIN FLOOR





Floor plans and renderings are conceptual drawings and may vary from actual plans and homes as built. Options and features may not be available on all homes and are subject to change without notice. Actual homes may vary from photos and/or drawings which show upgraded landscaping and may not represent the lowest-priced homes in the community. Features may include optional upgrades and may not be available on all homes. Square footage numbers are approximate and are subject to change without notice. Prices, specifications and availability subject to change without notice. ©2020 Richmond American Homes, Richmond American Homes of Colorado, Inc. 9/8/2020

Floor plans and renderings are conceptual drawings and may vary from actual plans and homes as built. Options and features may not be ava