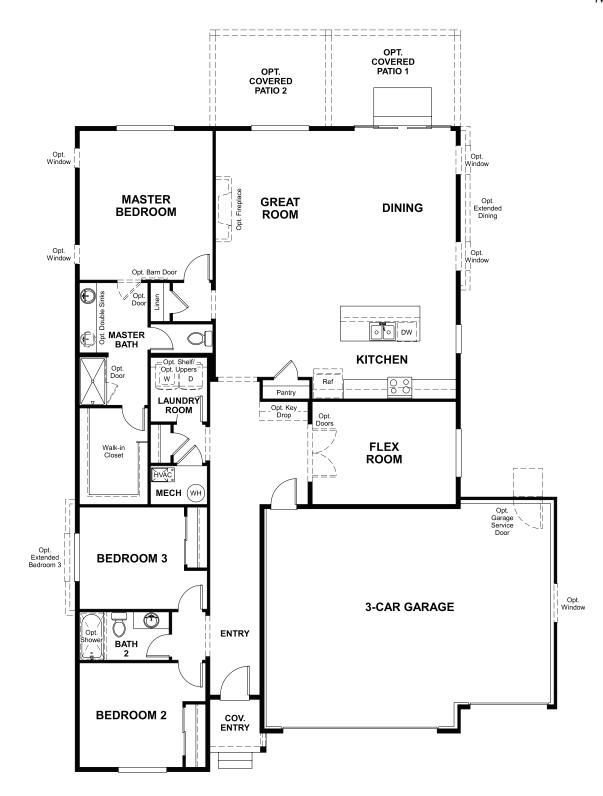

# ABOUT THE AGATE

The thoughtfully designed Agate floor plan offers an open layout showcasing a well-appointed kitchen with a center island, roomy pantry and dining area, and a spacious great room. An adjacent master suite includes an expansive walk-in closet and a private bath with double sinks and a linen closet. You'll also appreciate a flex room that can be used as a private study, or optioned as an additional bedroom and bath. Personalize this versatile ranch plan with an alternate kitchen layout and a covered patio!

# Approx. 2,080 sq. ft. | 1 story | 3-4 bedrooms | 3-car garage | Plan #D922

ELEVATION E

## RICHMONDAMERICAN.COM/SEASONS

MAIN FLOOR

Floor plans and renderings are conceptual drawings and may vary from actual plans and homes as built. Options and features may not be available on all homes and are subject to change without notice. Actual homes may vary from photos and/or drawings which show upgraded landscaping and may not represent the lowest-priced homes in the community. Features may include optional upgrades and may not be available on all homes. Square footage numbers are approximate and are subject to change without notice. Prices, specifications and availability subject to change without notice. ©2020 Richmond American Homes, Richmond American Homes of Colorado, Inc. 9/8/2020