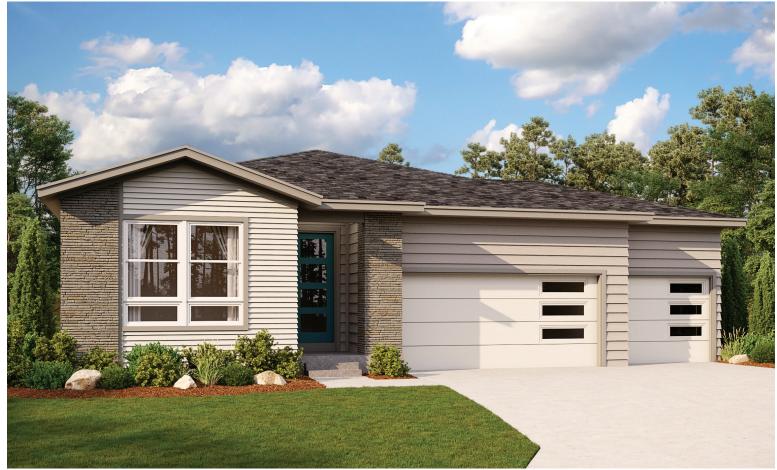

ELEVATION F

# ABOUT THE AGATE

The thoughtfully designed Agate floor plan offers an open layout showcasing a well-appointed kitchen with a center island, roomy pantry and dining area, and a spacious great room. An adjacent master suite includes an expansive walk-in closet and a private bath with double sinks and a linen closet. You'll also appreciate a flex room that can be used as a private study, or optioned as an additional bedroom and bath. Personalize this versatile ranch plan with an alternate kitchen layout and a covered patio!

# Approx. 2,080 sq. ft. | 1 story | 3-4 bedrooms | 3-car garage | Plan #D922

ELEVATION E