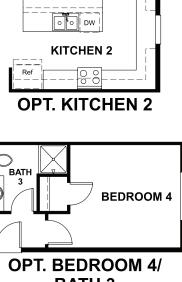

re conceptual drawings and may vary from actual plans and homes as built. Options and features may not be available on all homes and are subject to change without notice. Actual homes may vary from photos and/or drawings which show upgraded landscaping and may not represent the lowest-priced homes in the community. Features may include optional upgrades and may not be available on all homes. Square footage numbers are approximate and are subject to change without notice. Prices, specifications and availability subject to change without notice. @2020 Richmond American Homes, Richmond American Homes of Colorado, Inc. 9/8/2020 ً EQUAL HOUSING

ELEVATION D

# Approx. 2,080 sq. ft. | 1 story | 3-4 bedrooms | 3-car garage | Plan #D922

ELEVATION E

## RICHMONDAMERICAN.COM/SEASONS



MAIN FLOOR





Floor plans and renderings are conceptual drawings and may vary from actual plans and homes as built. Options and features may not be available on all homes and are subject to change without notice. Actual homes may vary from photos and/or drawings which show upgraded landscaping and may not represent the lowest-priced homes in the community. Features may include optional upgrades and may not be available on all homes. Square footage numbers are approximate and are subject to change without notice. Prices, specifications and availability subject to change without notice. ©2020 Richmond American Homes, Richmond American Homes of Colorado, Inc. 9/8/2020

Floor plans and renderings are conceptual drawings and may vary from actual plans and homes as built. Options and features may not be a