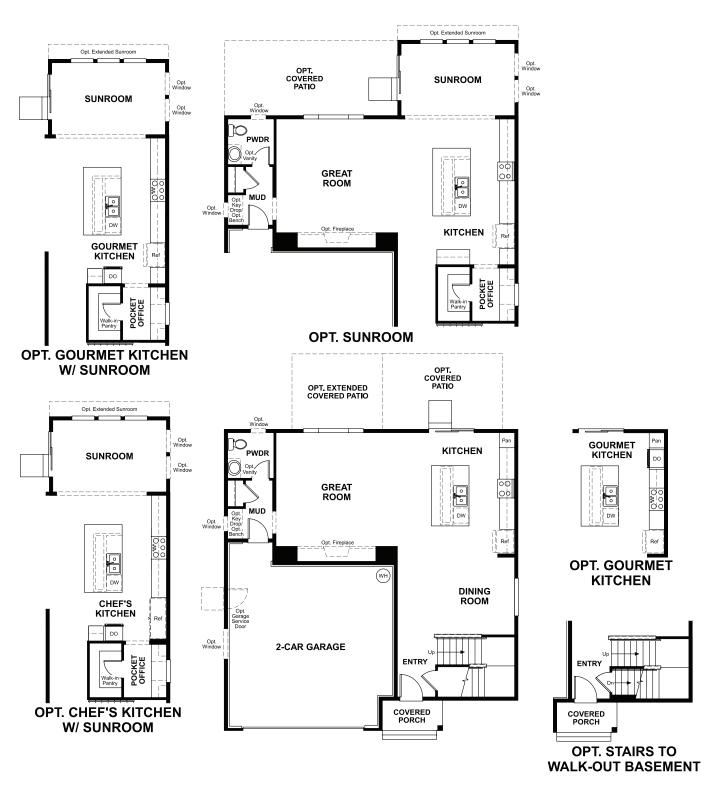

## THE BEDFORD

Approx. 2,300 sq. ft. | 2 stories | 3-5 bedrooms | 2-car garage | Plan #G722

**BASEMENT** 

ELEVATION C

The main floor of the beautiful Bedford plan features a convenient powder room, a spacious great room and a well-appointed kitchen with a generous center island and adjacent dining room. Upstairs, enjoy a versatile loft, a central laundry and three inviting bedrooms, including an elegant master suite with a private bath and expansive walk-in closet. Personalize this home with an optional gourmet or chef's kitchen, a relaxing sunroom, a walk-out basement and so much more!

MAIN FLOOR SECOND FLOOR

Floor plans and renderings are conceptual drawings and may vary from actual plans and homes as built. Options and features may not be available on all homes and are subject to change without notice. Actual homes may vary from photos and/or drawings which show upgraded landscaping and may not represent the lowest-priced homes in the community. Features may include optional upgrades and may not be available on all homes. Square footage numbers are approximate and are subject to change without notice. Prices, specifications and availability subject to change without notice. ©2020 Richmond American Homes, Richmond American Homes of Oregon, Inc., CCB #218193. 9/14/2020