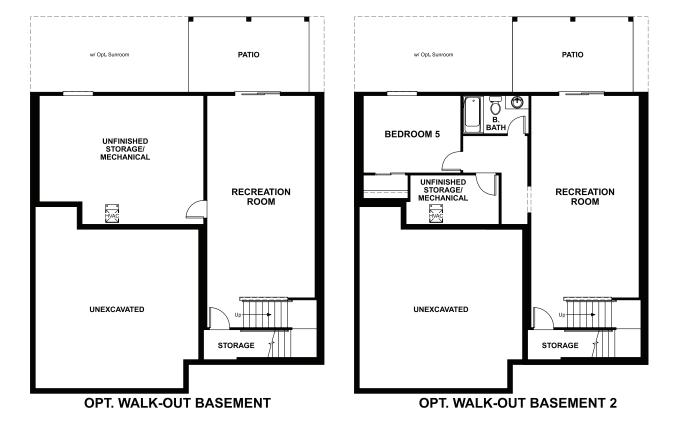

## THE BEDFORD

Approx. 2,300 sq. ft. | 2 stories | 3-5 bedrooms | 2-car garage | Plan #G722

**BASEMENT** 

ELEVATION C

The main floor of the beautiful Bedford plan features a convenient powder room, a spacious great room and a well-appointed kitchen with a generous center island and adjacent dining room. Upstairs, enjoy a versatile loft, a central laundry and three inviting bedrooms, including an elegant master suite with a private bath and expansive walk-in closet. Personalize this home with an optional gourmet or chef's kitchen, a relaxing sunroom, a walk-out basement and so much more!

MAIN FLOOR SECOND FLOOR

Floor plans and renderings are conceptual drawings and may vary from actual plans and homes as built. Options and features may not be available on all homes and are subject to change without notice. Actual homes may vary from photos and/or drawings which show upgraded landscaping and may not represent the lowest-priced homes in the community. Features may include optional upgrades and may not be available on all homes. Square footage numbers are approximate and are subject to change without notice. Prices, specifications and availability subject to change without notice. ©2020 Richmond American Homes, Richmond American Homes of Oregon, Inc., CCB #218193. 9/14/2020