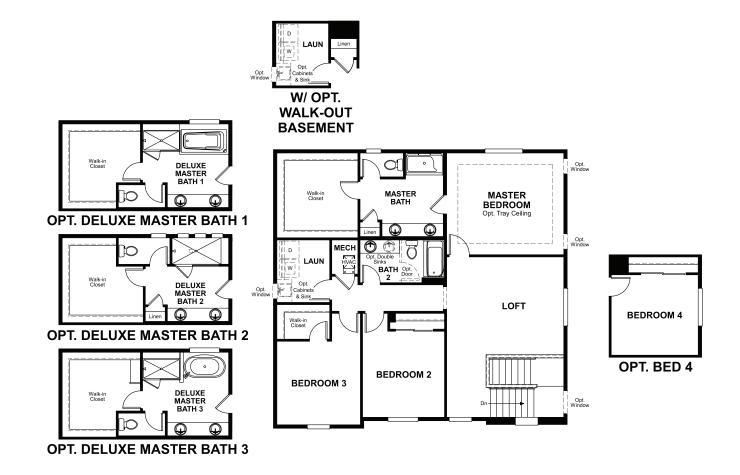

## THE BEDFORD

Approx. 2,300 sq. ft. | 2 stories | 3-5 bedrooms | 2-car garage | Plan #G722

**BASEMENT** 

ELEVATION C

The main floor of the beautiful Bedford plan features a convenient powder room, a spacious great room and a well-appointed kitchen with a generous center island and adjacent dining room. Upstairs, enjoy a versatile loft, a central laundry and three inviting bedrooms, including an elegant master suite with a private bath and expansive walk-in closet. Personalize this home with an optional gourmet or chef's kitchen, a relaxing sunroom, a walk-out basement and so much more!

MAIN FLOOR SECOND FLOOR

Floor plans and renderings are conceptual drawings and may vary from actual plans and homes as built. Options and features may not be available on all homes and are subject to change without notice. Actual homes may vary from photos and/or drawings which show upgraded landscaping and may not represent the lowest-priced homes in the community. Features may include optional upgrades and may not be available on all homes. Square footage numbers are approximate and are subject to change without notice. Prices, specifications and availability subject to change without notice. ©2020 Richmond American Homes, Richmond American Homes of Oregon, Inc., CCB #218193. 9/14/2020