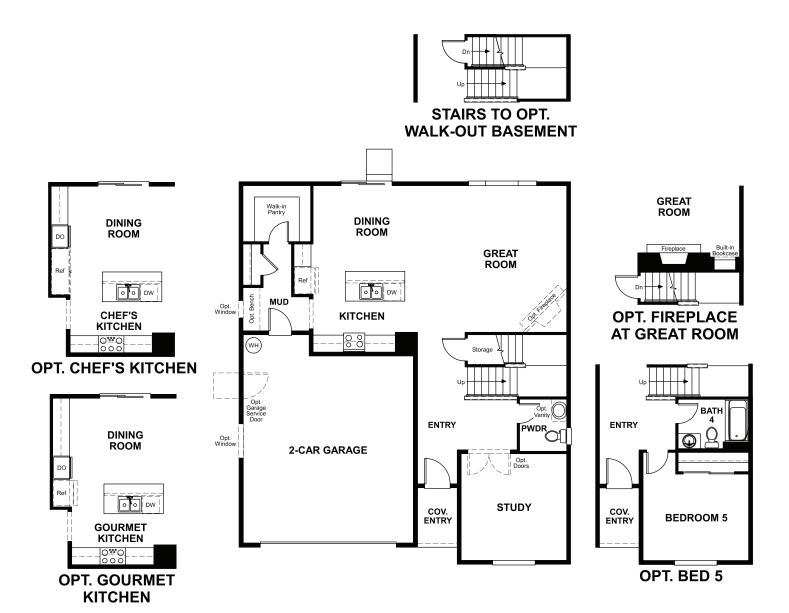

# THE CORONADO

Approx. 2,660 sq. ft. | 2 stories | 3-6 bedrooms | 2-car garage | Plan #G723

**BASEMENT** 

### **ABOUT THE CORONADO**

The main floor of the inviting Coronado plan offers a convenient powder room, a private study and a spacious great room with an optional fireplace. You'll also appreciate a well-appointed kitchen with a walk-in pantry, center island, adjacent dining area and optional gourmet or professional features. Upstairs, discover a laundry, a versatile loft and three generous bedrooms, including a lavish master suite with an expansive walk-in closet and attached bath with linen closet. Personalize this home with extra bedrooms in lieu of the study and loft, a walk-out basement and more!

ELEVATION A

ELEVATION B

MAIN FLOOR SECOND FLOOR

Floor plans and renderings are conceptual drawings and may vary from actual plans and homes as built. Options and features may not be available on all homes and are subject to change without notice. Actual homes may vary from photos and/or drawings which show upgraded landscaping and may not represent the lowest-priced homes in the community. Features may include optional upgrades and may not be available on all homes. Square footage numbers are approximate and are subject to change without notice. Prices, specifications and availability subject to change without notice. ©2020 Richmond American Homes, Richmond American Homes of Oregon, Inc., CCB #218193. 9/14/2020