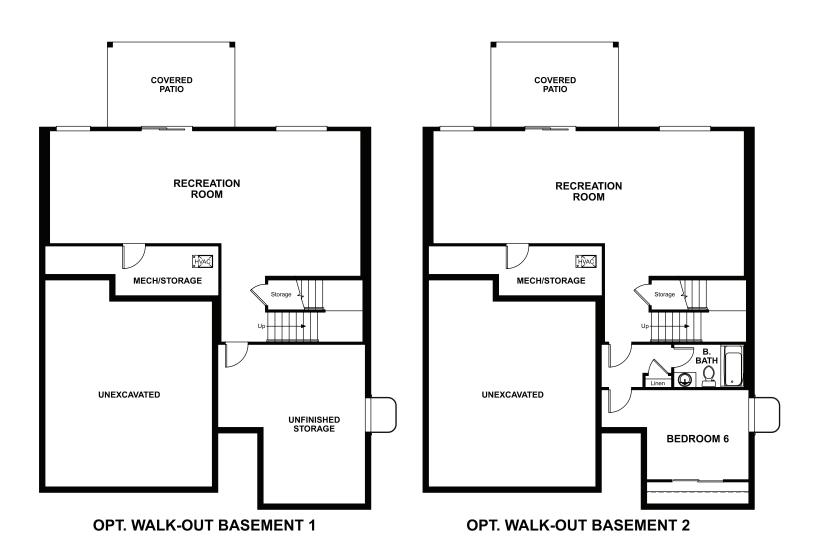

# THE CORONADO

Approx. 2,660 sq. ft. | 2 stories | 3-6 bedrooms | 2-car garage | Plan #G723

**BASEMENT** 

### **ABOUT THE CORONADO**

The main floor of the inviting Coronado plan offers a convenient powder room, a private study and a spacious great room with an optional fireplace. You'll also appreciate a well-appointed kitchen with a walk-in pantry, center island, adjacent dining area and optional gourmet or professional features. Upstairs, discover a laundry, a versatile loft and three generous bedrooms, including a lavish master suite with an expansive walk-in closet and attached bath with linen closet. Personalize this home with extra bedrooms in lieu of the study and loft, a walk-out basement and more!