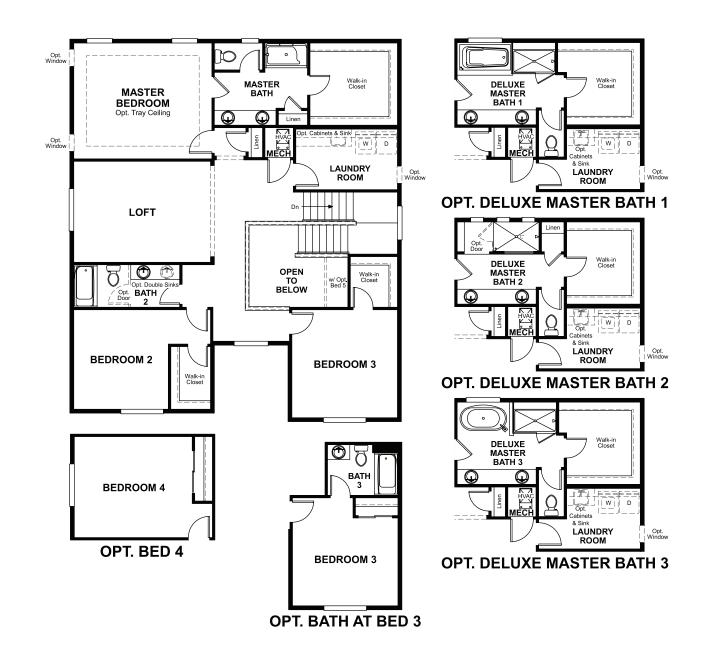

# THE CORONADO

Approx. 2,660 sq. ft. | 2 stories | 3-6 bedrooms | 2-car garage | Plan #G723

**BASEMENT** 

### **ABOUT THE CORONADO**

The main floor of the inviting Coronado plan offers a convenient powder room, a private study and a spacious great room with an optional fireplace. You'll also appreciate a well-appointed kitchen with a walk-in pantry, center island, adjacent dining area and optional gourmet or professional features. Upstairs, discover a laundry, a versatile loft and three generous bedrooms, including a lavish master suite with an expansive walk-in closet and attached bath with linen closet. Personalize this home with extra bedrooms in lieu of the study and loft, a walk-out basement and more!

ELEVATION A

ELEVATION B

MAIN FLOOR SECOND FLOOR

Floor plans and renderings are conceptual drawings and may vary from actual plans and homes as built. Options and features may not be available on all homes and are subject to change without notice. Actual homes may vary from photos and/or drawings which show upgraded landscaping and may not represent the lowest-priced homes in the community. Features may include optional upgrades and may not be available on all homes. Square footage numbers are approximate and are subject to change without notice. Prices, specifications and availability subject to change without notice. ©2020 Richmond American Homes, Richmond American Homes of Oregon, Inc., CCB #218193. 9/14/2020