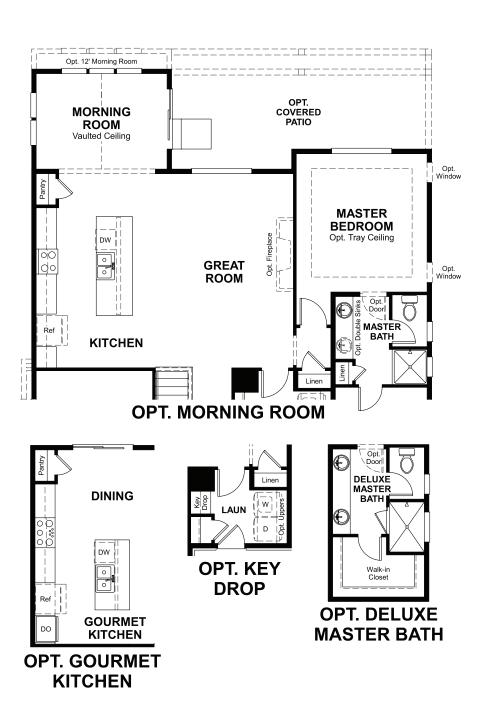

## **ABOUT THE PONDEROSA**

The ranch-style Ponderosa plan was designed for entertaining. An inviting kitchen, complete with center island and breakfast nook, flows into a spacious great room, and an optional covered patio is the perfect place to gather with family and friends. The well-appointed home also features a central laundry and three generous bedrooms, including a private master suite with an attached bath and oversized walk-in closet. Personalization options include a gourmet kitchen, sunroom, deluxe master bath and finished basement.

ELEVATION B ELEVATION C

ELEVATION D

MAIN FLOOR MAIN FLOOR OPTIONS

Floor plans and renderings are conceptual drawings and may vary from actual plans and homes as built. Options and features may not be available on all homes and are subject to change without notice. Actual homes may vary from photos and/or drawings which show upgraded landscaping and may not represent the lowest-priced homes in the community. Features may include optional upgrades and may not be available on all homes. Square footage numbers are approximate and are subject to change without notice. Prices, specifications and availability subject to change without notice. ©2020 Richmond American Homes, Richmond American Homes of Colorado, Inc. 11/04/2020