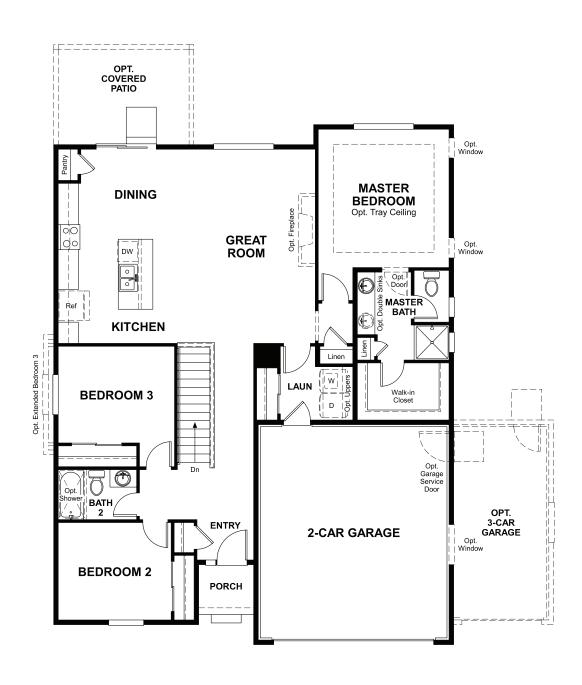

# THE PONDEROSA

Approx. 1,520 sq. ft. | 1 story | 3-5 bedrooms | 2- to 3-car garage | Plan #R149

## **ABOUT THE PONDEROSA**

The ranch-style Ponderosa plan was designed for entertaining. An inviting kitchen, complete with center island and breakfast nook, flows into a spacious great room, and an optional covered patio is the perfect place to gather with family and friends. The well-appointed home also features a central laundry and three generous bedrooms, including a private master suite with an attached bath and oversized walk-in closet. Personalization options include a gourmet kitchen, sunroom, deluxe master bath and finished basement.

ELEVATION B ELEVATION C

ELEVATION D

MAIN FLOOR MAIN FLOOR OPTIONS

Floor plans and renderings are conceptual drawings and may vary from actual plans and homes as built. Options and features may not be available on all homes and are subject to change without notice. Actual homes may vary from photos and/or drawings which show upgraded landscaping and may not represent the lowest-priced homes in the community. Features may include optional upgrades and may not be available on all homes. Square footage numbers are approximate and are subject to change without notice. Prices, specifications and availability subject to change without notice. ©2020 Richmond American Homes, Richmond American Homes of Colorado, Inc. 11/04/2020