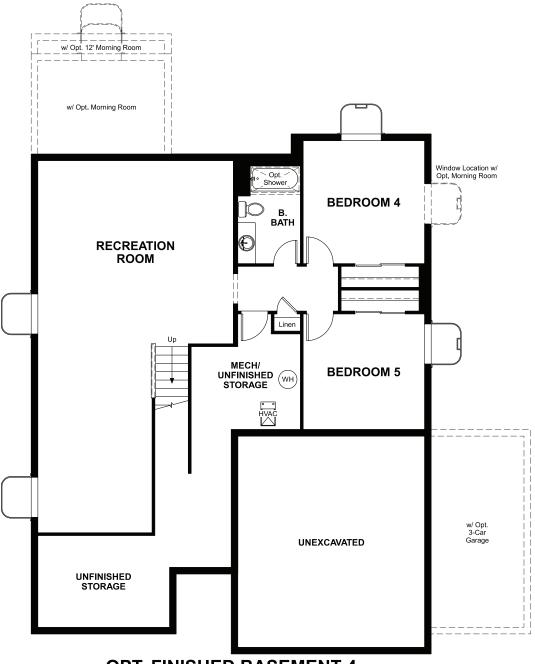

# THE PONDEROSA

Approx. 1,520 sq. ft. | 1 story | 3-5 bedrooms | 2- to 3-car garage | Plan #R149

# **BASEMENT**



# **OPT. FINISHED BASEMENT 4**

#### COMMUNITY LOCATION:

Bradley Ranch | 5058 Makalu Drive | Colorado Springs, CO 80924 | 303.850.5750

### **HOME GALLERY LOCATION:**

Denver Metro Home Gallery<sup>TM</sup> | 8000 East Belleview Avenue, Suite C-12 | Greenwood Village, CO 80111 | **888.402.4663** 



Floor plans and renderings are conceptual drawings and may vary from actual plans and homes as built. Options and features may not be available on all homes and are subject to change without notice. Actual homes may vary from photos and/or drawings which show upgraded landscaping and may not represent the lowest-priced homes in the community. Features may include optional upgrades and may not be available on all homes. Square footage numbers are approximate and are subject to change without