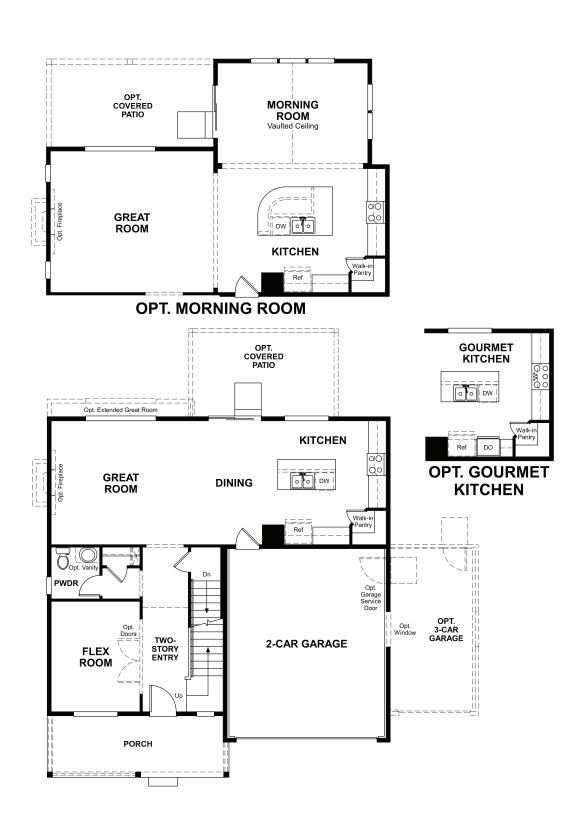

Approx. 2,190 sq. ft. | 2 stories | 4 bedrooms | 2- to 3-car garage | Plan #D221

**BASEMENT** 

## **ABOUT THE TWAIN**

A covered front porch gives the Twain attractive curb appeal. An open great room with optional fireplace overlooks the dining room and kitchen with island and corner pantry. Flex space helps personalize the home's layout for your lifestyle. Upstairs, the master suite has a large walk-in closet. Options include a finished basement.