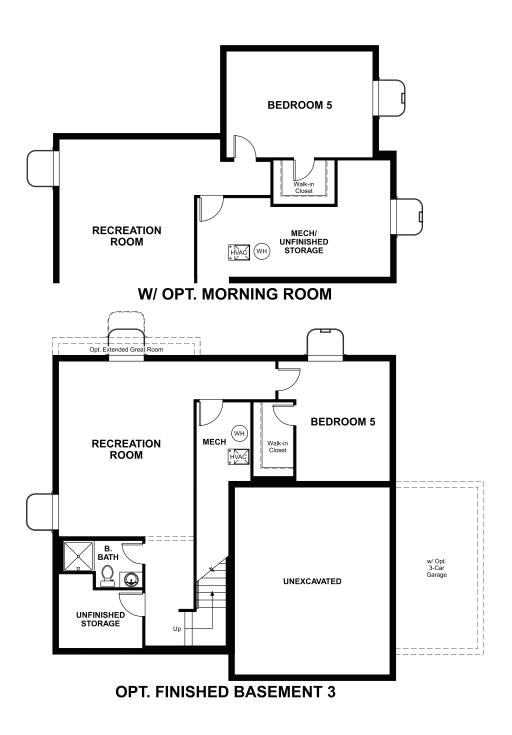

Approx. 2,190 sq. ft. | 2 stories | 4 bedrooms | 2- to 3-car garage | Plan #D221

**BASEMENT** 

## **ABOUT THE TWAIN**

A covered front porch gives the Twain attractive curb appeal. An open great room with optional fireplace overlooks the dining room and kitchen with island and corner pantry. Flex space helps personalize the home's layout for your lifestyle. Upstairs, the master suite has a large walk-in closet. Options include a finished basement.