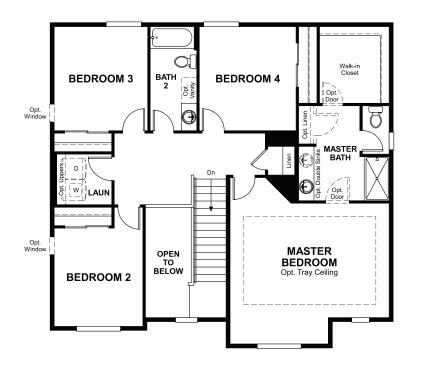

Approx. 2,190 sq. ft. | 2 stories | 4 bedrooms | 2- to 3-car garage | Plan #D221

**BASEMENT** 

## **ABOUT THE TWAIN**

A covered front porch gives the Twain attractive curb appeal. An open great room with optional fireplace overlooks the dining room and kitchen with island and corner pantry. Flex space helps personalize the home's layout for your lifestyle. Upstairs, the master suite has a large walk-in closet. Options include a finished basement.