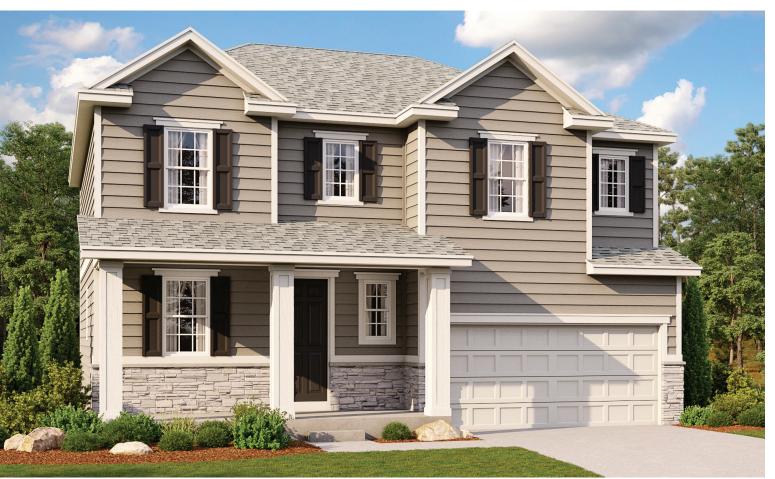

ELEVATION D

## **ABOUT THE TWAIN**

A covered front porch gives the Twain attractive curb appeal. An open great room with optional fireplace overlooks the dining room and kitchen with island and corner pantry. Flex space helps personalize the home's layout for your lifestyle. Upstairs, the master suite has a large walk-in closet. Options include a finished basement.