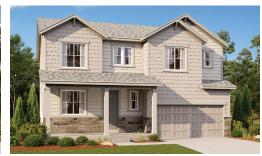

ELEVATION D

## **ABOUT THE TWAIN**

A covered front porch gives the Twain attractive curb appeal. An open great room with optional fireplace overlooks the dining room and kitchen with island and corner pantry. Flex space helps personalize the home's layout for your lifestyle. Upstairs, the master suite has a large walk-in closet. Options include a finished basement.