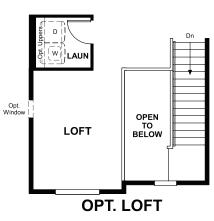

Approx. 2,190 sq. ft. | 2 stories | 4 bedrooms | 2- to 3-car garage | Plan #D221

**BASEMENT** 