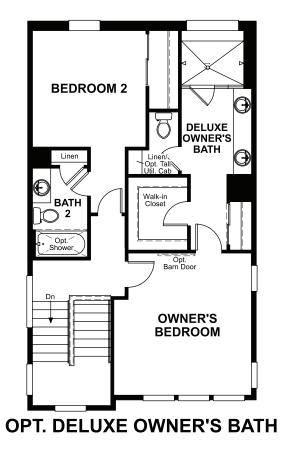

### **ABOUT THE GREENWICH**

The standalone Greenwich plan is ideal for entertaining. Its open, inviting main floor includes a spacious kitchen with optional gourmet features, an adjacent dining area and an inviting living room with a private deck. Upstairs, you'll find two large bedrooms with a shared bath and a relaxing owner's suite with an optional deluxe bath. A convenient laundry is located on the lower floor, and an optional rooftop terrace is available.

### SECOND & THIRD FLOORS