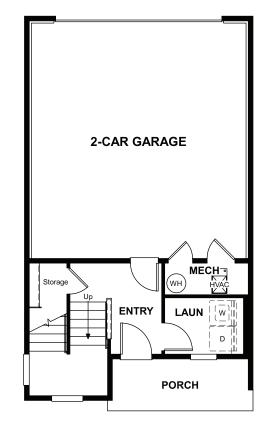

LOWER FLOOR

ELEVATION F

# THE GREENWICH Approx. 1,720 sq. ft. | 3 stories | 2-3 bedrooms | 2-car garage | Plan #D567

MAIN FLOOR

Floor plans and renderings are conceptual drawings and may vary from actual plans and homes as built. Options and features may not be available on all homes and are subject to change without notice. Actual homes may vary from photos and/or drawings which show upgraded landscaping and may not represent the lowest-priced homes in the community. Features may include optional upgrades and may not be available on all homes. Square footage numbers are approximate and are subject to change without notice. Prices, specifications and availability subject to change without notice. ©201 Richmond American Homes, Richmond American Homes of Colorado, Inc. 2/12/2021