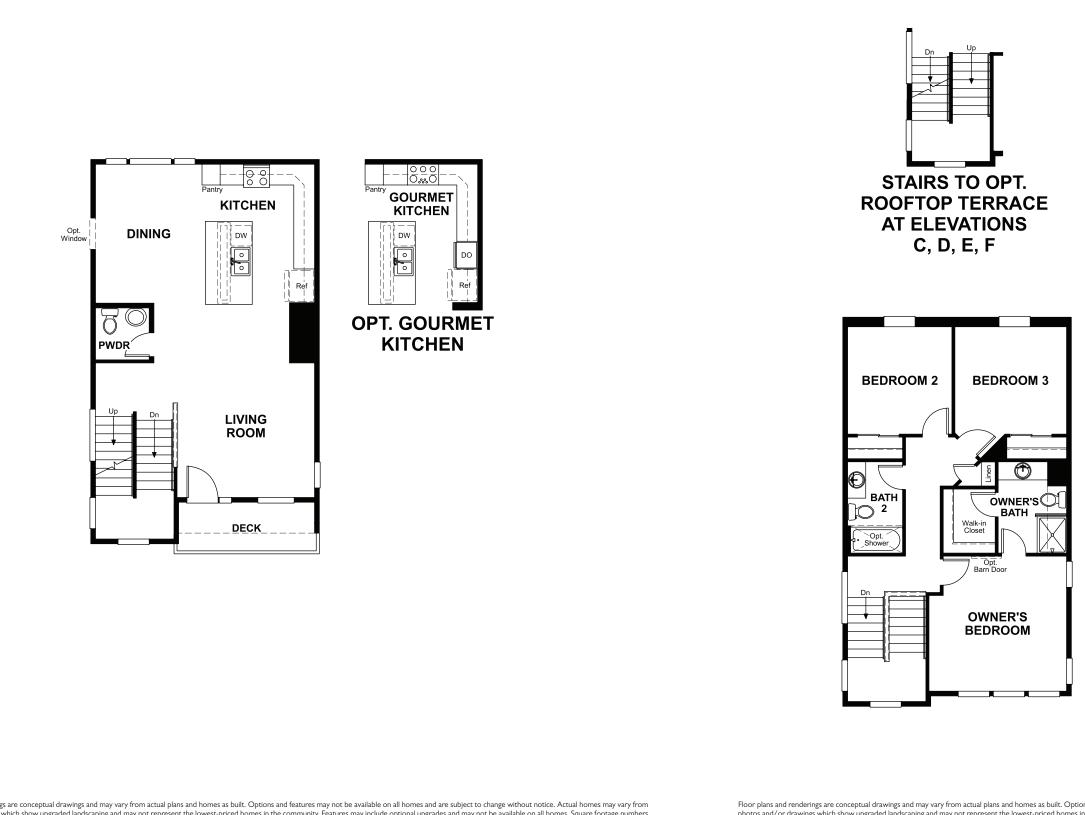

### **ABOUT THE GREENWICH**

The standalone Greenwich plan is ideal for entertaining. Its open, inviting main floor includes a spacious kitchen with optional gourmet features, an adjacent dining area and an inviting living room with a private deck. Upstairs, you'll find two large bedrooms with a shared bath and a relaxing owner's suite with an optional deluxe bath. A convenient laundry is located on the lower floor, and an optional rooftop terrace is available.

# THE GREENWICH Approx. 1,720 sq. ft. | 3 stories | 2-3 bedrooms | 2-car garage | Plan #D567

MAIN FLOOR

Floor plans and renderings are conceptual drawings and may vary from actual plans and homes as built. Options and features may not be available on all homes and are subject to change without notice. Actual homes may vary from photos and/or drawings which show upgraded landscaping and may not represent the lowest-priced homes in the community. Features may include optional upgrades and may not be available on all homes. Square footage numbers are approximate and are subject to change without notice. Prices, specifications and availability subject to change without notice. ©201 Richmond American Homes, Richmond American Homes of Colorado, Inc. 2/12/2021

### SECOND & THIRD FLOORS

## OPT. ROOFTOP TERRACE AT ELEVATIONS C, D, E, F