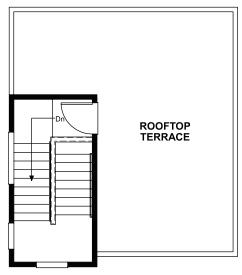

### **ABOUT THE GREENWICH**

The standalone Greenwich plan is ideal for entertaining. Its open, inviting main floor includes a spacious kitchen with optional gourmet features, an adjacent dining area and an inviting living room with a private deck. Upstairs, you'll find two large bedrooms with a shared bath and a relaxing owner's suite with an optional deluxe bath. A convenient laundry is located on the lower floor, and an optional rooftop terrace is available.

## OPT. ROOFTOP TERRACE AT ELEVATIONS C, D, E, F