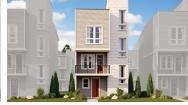

# THE SOHO

Approx. 1,710 sq. ft. | 3 stories | 2-3 bedrooms | 2-car garage | Plan #D568

**LOWER FLOOR** 

# **ABOUT THE SOHO**

Offering an array of attractive options, the Soho plan is designed to complement your modern lifestyle. Storage space on the lower floor of this standalone home can be optioned as a powder room, and the quiet main-floor study can be converted to a third bedroom. You'll also appreciate the spacious living room, which opens to an inviting kitchen with optional gourmet features. Upstairs, enjoy a secondary bedroom with a private bath and a lavish owner's suite with an optional deluxe bath . A relaxing rooftop terrace is also available.

A FII

I FVATION B

ELEVATION C

ELEVATION D

ELEVATION E

MAIN FLOOR **SECOND & THIRD FLOORS** 

**OPT. GOURMET KITCHEN** 

**KITCHEN ISLAND** 