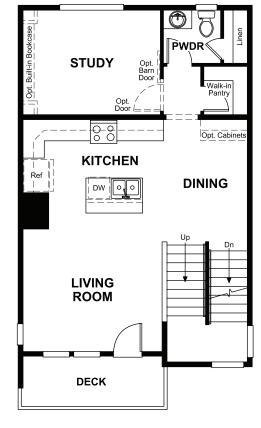

# THE SOHO

Approx. 1,710 sq. ft. | 3 stories | 2-3 bedrooms | 2-car garage | Plan #D568

**LOWER FLOOR** 

# **ABOUT THE SOHO**

Offering an array of attractive options, the Soho plan is designed to complement your modern lifestyle. Storage space on the lower floor of this standalone home can be optioned as a powder room, and the quiet main-floor study can be converted to a third bedroom. You'll also appreciate the spacious living room, which opens to an inviting kitchen with optional gourmet features. Upstairs, enjoy a secondary bedroom with a private bath and a lavish owner's suite with an optional deluxe bath . A relaxing rooftop terrace is also available.

A FII

I FVATION B

ELEVATION C

ELEVATION D

ELEVATION E

MAIN FLOOR **SECOND & THIRD FLOORS** 

**OPT. GOURMET KITCHEN** 

**KITCHEN ISLAND** 