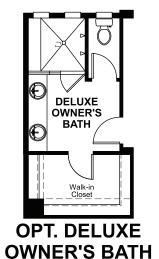

# **ABOUT THE SOHO**

Offering an array of attractive options, the Soho plan is designed to complement your modern lifestyle. Storage space on the lower floor of this standalone home can be optioned as a powder room, and the quiet main-floor study can be converted to a third bedroom. You'll also appreciate the spacious living room, which opens to an inviting kitchen with optional gourmet features. Upstairs, enjoy a secondary bedroom with a private bath and a lavish owner's suite with an optional deluxe bath . A relaxing rooftop terrace is also available.