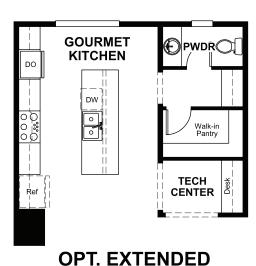

# **ABOUT THE SOHO**

Offering an array of attractive options, the Soho plan is designed to complement your modern lifestyle. Storage space on the lower floor of this standalone home can be optioned as a powder room, and the quiet main-floor study can be converted to a third bedroom. You'll also appreciate the spacious living room, which opens to an inviting kitchen with optional gourmet features. Upstairs, enjoy a secondary bedroom with a private bath and a lavish owner's suite with an optional deluxe bath . A relaxing rooftop terrace is also available.

A FII

I FVATION B

ELEVATION C

ELEVATION D

ELEVATION E

MAIN FLOOR **SECOND & THIRD FLOORS** 

**OPT. GOURMET KITCHEN** 

**KITCHEN ISLAND** 