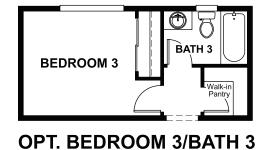

# **ABOUT THE SOHO**

Offering an array of attractive options, the Soho plan is designed to complement your modern lifestyle. Storage space on the lower floor of this standalone home can be optioned as a powder room, and the quiet main-floor study can be converted to a third bedroom. You'll also appreciate the spacious living room, which opens to an inviting kitchen with optional gourmet features. Upstairs, enjoy a secondary bedroom with a private bath and a lavish owner's suite with an optional deluxe bath . A relaxing rooftop terrace is also available.

A FII

I FVATION B

ELEVATION C

ELEVATION D

ELEVATION E

MAIN FLOOR **SECOND & THIRD FLOORS** 

**OPT. GOURMET KITCHEN** 

**KITCHEN ISLAND** 