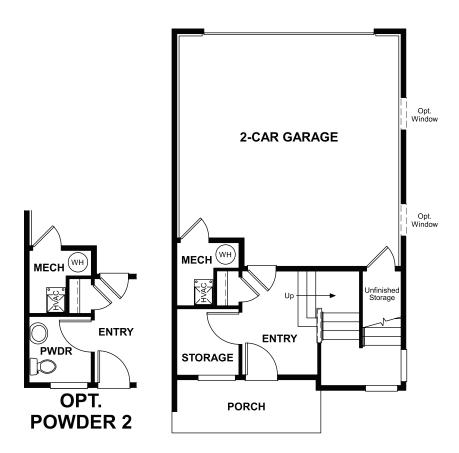

# THE SOHO

Approx. 1,710 sq. ft. | 3 stories | 2-3 bedrooms | 2-car garage | Plan #D568

**LOWER FLOOR** 

# **ABOUT THE SOHO**

Offering an array of attractive options, the Soho plan is designed to complement your modern lifestyle. Storage space on the lower floor of this standalone home can be optioned as a powder room, and the quiet main-floor study can be converted to a third bedroom. You'll also appreciate the spacious living room, which opens to an inviting kitchen with optional gourmet features. Upstairs, enjoy a secondary bedroom with a private bath and a lavish owner's suite with an optional deluxe bath . A relaxing rooftop terrace is also available.

A FII

I FVATION B

ELEVATION C

ELEVATION D

ELEVATION E

MAIN FLOOR **SECOND & THIRD FLOORS** 

**OPT. GOURMET KITCHEN** 

**KITCHEN ISLAND** 