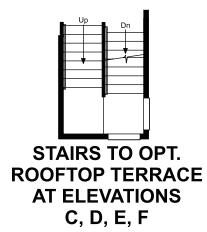

# **ABOUT THE SOHO**

Offering an array of attractive options, the Soho plan is designed to complement your modern lifestyle. Storage space on the lower floor of this standalone home can be optioned as a powder room, and the quiet main-floor study can be converted to a third bedroom. You'll also appreciate the spacious living room, which opens to an inviting kitchen with optional gourmet features. Upstairs, enjoy a secondary bedroom with a private bath and a lavish owner's suite with an optional deluxe bath . A relaxing rooftop terrace is also available.

**OPT. ROOFTOP TERRACE** AT ELEVATIONS C, D, E, F

Floor plans and renderings are conceptual drawings and may vary from actual plans and homes as built. Options and features may not be available on all homes and are subject to change without notice. Actual homes may vary from photos and/or drawings which show upgraded landscaping and may not represent the lowest-priced homes in the community. Features may include optional upgrades and may not be available on all homes. Square footage numbers are approximate and are subject to change without notice. Prices, specifications and availability subject to change without notice. ©2021 Richmond American Homes, Richmond American Homes of Colorado, Inc. 2/12/2021