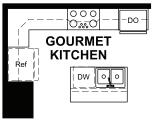

# **ABOUT THE SOHO**

Offering an array of attractive options, the Soho plan is designed to complement your modern lifestyle. Storage space on the lower floor of this standalone home can be optioned as a powder room, and the quiet main-floor study can be converted to a third bedroom. You'll also appreciate the spacious living room, which opens to an inviting kitchen with optional gourmet features. Upstairs, enjoy a secondary bedroom with a private bath and a lavish owner's suite with an optional deluxe bath . A relaxing rooftop terrace is also available.

A FII

I FVATION B

ELEVATION C

ELEVATION D

ELEVATION E

MAIN FLOOR **SECOND & THIRD FLOORS** 

**OPT. GOURMET KITCHEN** 

**KITCHEN ISLAND** 