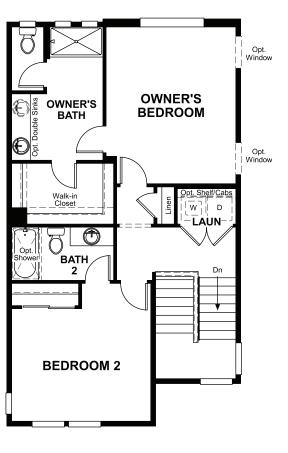

# **ABOUT THE SOHO**

Offering an array of attractive options, the Soho plan is designed to complement your modern lifestyle. Storage space on the lower floor of this standalone home can be optioned as a powder room, and the quiet main-floor study can be converted to a third bedroom. You'll also appreciate the spacious living room, which opens to an inviting kitchen with optional gourmet features. Upstairs, enjoy a secondary bedroom with a private bath and a lavish owner's suite with an optional deluxe bath . A relaxing rooftop terrace is also available.

A FII

I FVATION B

ELEVATION C

ELEVATION D

ELEVATION E

MAIN FLOOR **SECOND & THIRD FLOORS** 

**OPT. GOURMET KITCHEN** 

**KITCHEN ISLAND** 