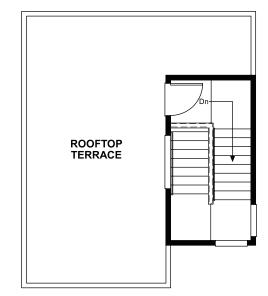

# **ABOUT THE SOHO**

Offering an array of attractive options, the Soho plan is designed to complement your modern lifestyle. Storage space on the lower floor of this standalone home can be optioned as a powder room, and the quiet main-floor study can be converted to a third bedroom. You'll also appreciate the spacious living room, which opens to an inviting kitchen with optional gourmet features. Upstairs, enjoy a secondary bedroom with a private bath and a lavish owner's suite with an optional deluxe bath . A relaxing rooftop terrace is also available.

**OPT. ROOFTOP TERRACE** AT ELEVATIONS C, D, E, F

Floor plans and renderings are conceptual drawings and may vary from actual plans and homes as built. Options and features may not be available on all homes and are subject to change without notice. Actual homes may vary from photos and/or drawings which show upgraded landscaping and may not represent the lowest-priced homes in the community. Features may include optional upgrades and may not be available on all homes. Square footage numbers are approximate and are subject to change without notice. Prices, specifications and availability subject to change without notice. ©2021 Richmond American Homes, Richmond American Homes of Colorado, Inc. 2/12/2021